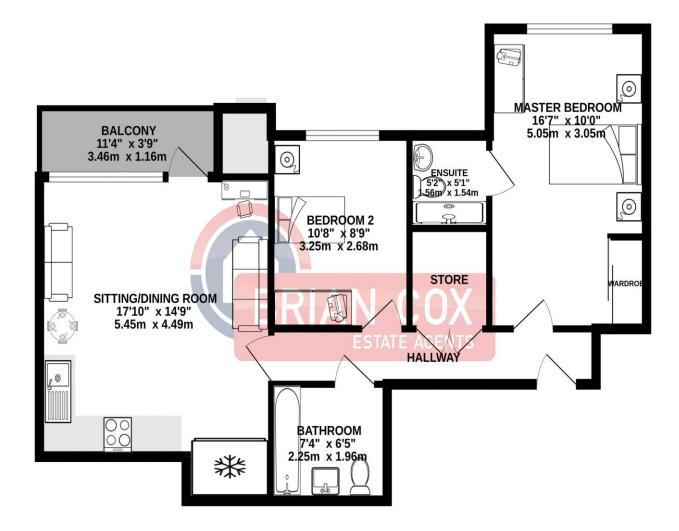

# the floorplan...

### FIRST FLOOR 745 sq.ft. (69.2 sq.m.) approx.

TOTAL FLOOR AREA: 745 sq.ft. (69.2 sq.m.) approx.

Whilst every attempt has been made to ensure the accuracy of the floorplan contained here, measurements of doors, windows, rooms and any other items are approximate and no responsibility is taken for any error, omission or mis-statement. This plan is for illustrative purposes only and should be used as such by any prospective purchaser. The services, systems and appliances shown have not been tested and no guarantee as to their operability or efficiency can be given.