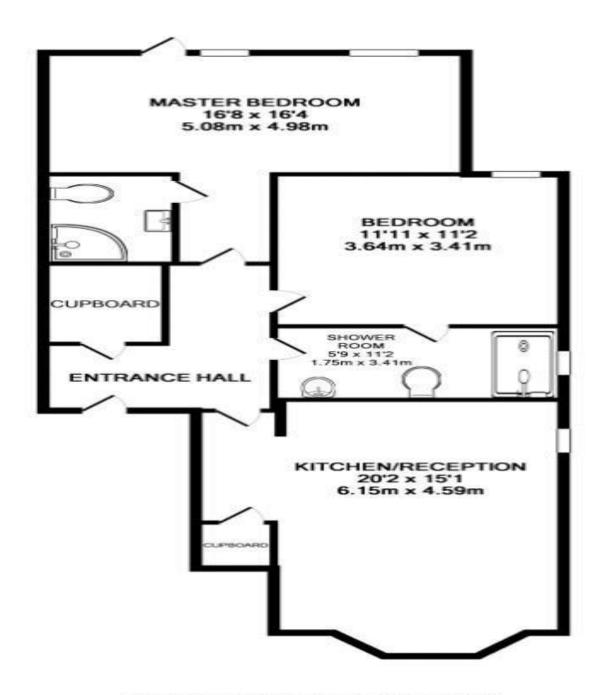

NIBTHWAITE ROAD, HARROW, HA1 1TA TOTAL APPROX. FLOOR AREA 773 SQ.FT. (71.8 SQ.M.) Whilst every attempt has been made to ensure the accuracy of the floor plan contained here, measurements

of doors, windows, rooms and any other items are approximate and no responsibility is taken for any error, omission, or mis-statement. This plan is for illustrative purposes only and should be used as such by any prospective purchaser. The services, systems and appliances shown have not been tested and no guarantee as to their operability or efficiency can be given Made with Metropix ©2015