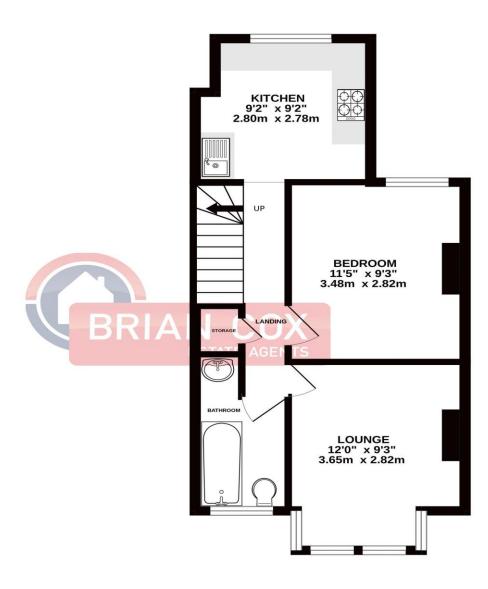

## the floorplan...

 GROUND FLOOR
 FIRST FLOOR

 33 sq.ft. (3.1 sq.m.) approx.
 429 sq.ft. (39.9 sq.m.) approx.

TOTAL FLOOR AREA: 463 sq.ft. (43.0 sq.m.) approx.

Whilst every attempt has been made to ensure the accuracy of the floorplan contained here, measurements of doors, windows, rooms and any other items are approximate and no responsibility is taken for any error, omission or mis-statement. This plan is for flustrative purposes only and should be used as such by any prospective purchaser. The services, systems and appliances shown have not been tested and no guarantee as to their operability or efficiency can be given.