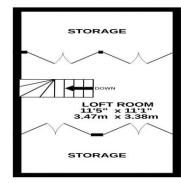

2ND FLOOR 253 sq.ft. (23.5 sq.m.) approx

TOTAL FLOOR AREA : 950 sq.ft. (88.3 sq.m.) approx.

Whilst every attempt has been made to ensure the accuracy of the floorplan contained here, measurements of doors, windows, rooms and any other items are approximate and no responsibility is taken for any error, omission or mis-statement. This plan is for illustrative purposes only and should be used as such by any prospective purchaser. The services, systems and appliances shown have not been tested and no guarantee as to their operability or efficiency can be given. Made with Metropix ©2024