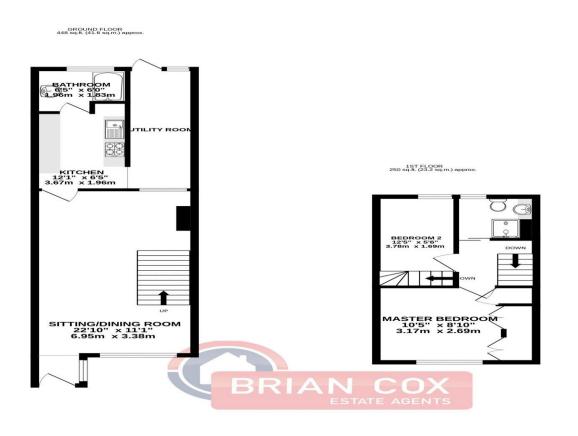

2ND FLOOR 253 sq.ft. (23.5 sq.m.) approx

TOTAL FLOOR AREA : 950 sq.ft. (88.3 sq.m.) approx.

Whilst every attempt has been made to ensure the accuracy of the floorplan contained here, measurements of doors, windows, rooms and any other items are approximate and no responsibility is taken for any error, omission or mis-statement. This plan is for illustrative purposes only and should be used as such by any prospective purchaser. The services, systems and appliances shown have not been tested and no guarantee as to their operability or efficiency can be given. Made with Metropix ©2024