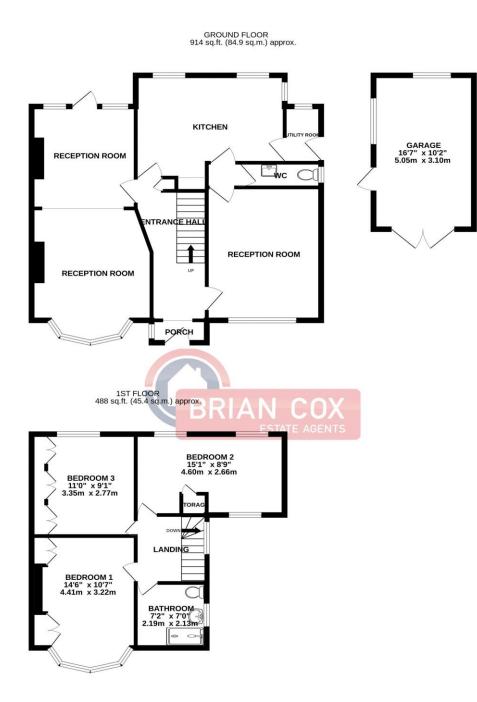

TOTAL FLOOR AREA : 1402 sq.ft. (130.3 sq.m.) approx. as been made to ensure the accuracy of the floorplan contained here, measurement oms and any other items are approximate and no responsibility is taken for any error ment. This plan is for illustrative purposes only and should be used as such by any The senders externs and any language shourp have not been tested and no nurrarding the senders.