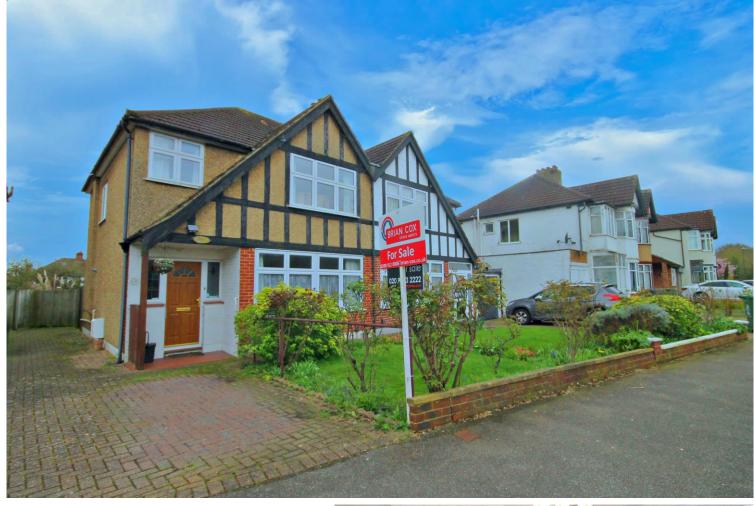

SEMI DETACHED HOUSE - THREE BEDROOMS -TWO RECEPTION ROOMS - OFF STREET PARKING -LARGE REAR GARDEN - CHAIN FREE.

Brain Cox are pleased to present to the market this well-presented larger style of semi-detached house situated on this quite residential road and providing easy access to local schools, shops, and transport links. The property comprises briefly of two reception rooms, kitchen, three bedrooms and bathroom with separate WC. The property benefits from double glazing, gas central heating, off street parking with front and rear gardens. Viewing highly recommended.

#### OIEO £650,000 Freehold

### 0208 912 0006 brian-cox.co.uk

Wood End Road, Harrow HA1 3PS