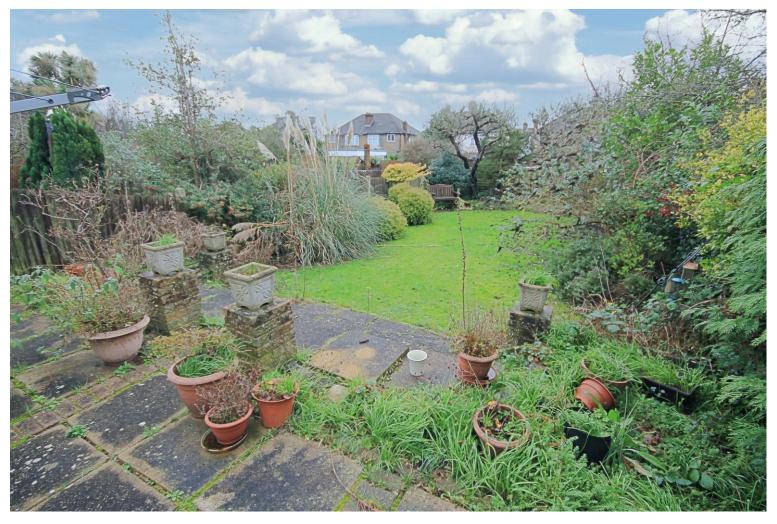

SEMI DETACHED HOUSE - THREE BEDROOMS -TWO RECEPTION ROOMS - OFF STREET PARKING -LARGE REAR GARDEN - CHAIN FREE.

Brain Cox are pleased to present to the market this well-presented larger style of semi-detached house situated on this quite residential road and providing easy access to local schools, shops, and transport links. The property comprises briefly of two reception rooms, kitchen, three bedrooms and bathroom with separate WC. The property benefits from double glazing, gas central heating, off street parking with front and rear gardens. Viewing highly recommended.

## in brief...

- Semi Detached House
- Three Bedrooms
- Off Street Parking
- Large Rear Garden
- Chain Free