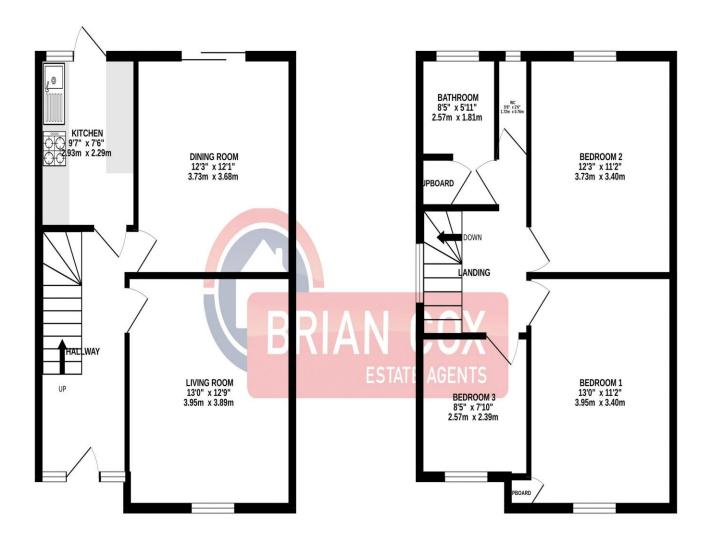

# the floorplan...

**GROUND FLOOR** 

482 sq.ft. (44.8 sq.m.) approx.

1ST FLOOR 482 sq.ft. (44.8 sq.m.) approx.

#### TOTAL FLOOR AREA : 964 sq.ft. (89.5 sq.m.) approx.

Whilst every attempt has been made to ensure the accuracy of the floorplan contained here, measurements of doors, windows, rooms and any other items are approximate and no responsibility is taken for any error, omission or mis-statement. This plan is for illustrative purposes only and should be used as such by any prospective purchaser. The services, systems and appliances shown have not been tested and no guarantee as to their operability or efficiency can be given. Made with Metropix @2023