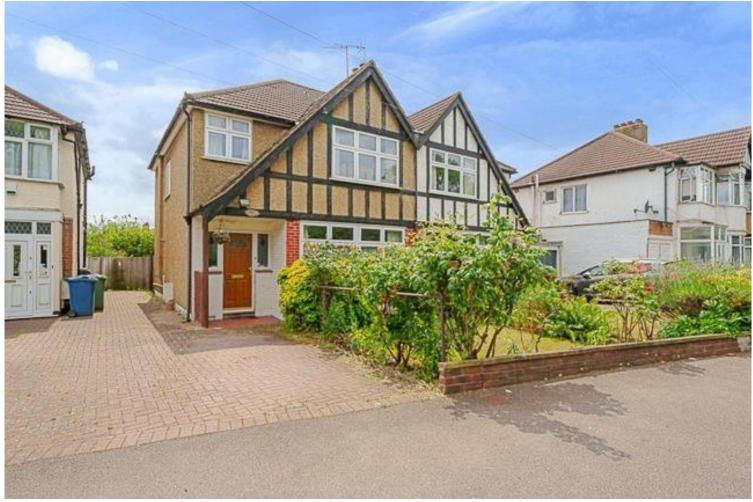

0208 912 0006

brian-cox.co.uk

SEMI DETACHED HOUSE - THREE BEDROOMS -TWO RECEPTION ROOMS - OFF STREET PARKING -LARGE REAR GARDEN - CHAIN FREE.

Brain Cox are pleased to present to the market this well-presented larger style of semi-detached house situated on this quite residential road and providing easy access to local schools, shops, and transport links. The property comprises briefly of two reception rooms, kitchen, three bedrooms and bathroom with separate WC. The property benefits from double glazing, gas central heating, off street parking with front and rear gardens. Viewing highly recommended.

OIEO £650,000 Freehold

Wood End Road, Harrow HA1 3PS

# in brief...

- Semi Detached House
- Three Bedrooms
- Off Street Parking
- Large Rear Garden
- Chain Free

brian-cox.co.uk