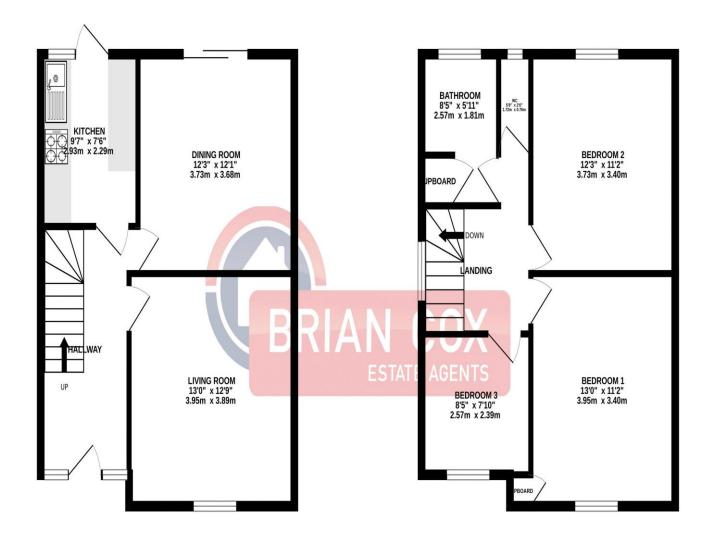

# the floorplan...

**GROUND FLOOR** 482 sq.ft. (44.8 sq.m.) approx.

1ST FLOOR 482 sq.ft. (44.8 sq.m.) approx.

### TOTAL FLOOR AREA: 964 sq.ft. (89.5 sq.m.) approx.

Whilst every attempt has been made to ensure the accuracy of the floorplan contained here, measurements of doors, windows, rooms and any other items are approximate and no responsibility is taken for any error, omission or mis-statement. This plan is for illustrative purposes only and should be used as such by any prospective purchaser. The services, systems and appliances shown have not been tested and no guarantee as to their operability or efficiency can be given.

Made with Metropix ©2023