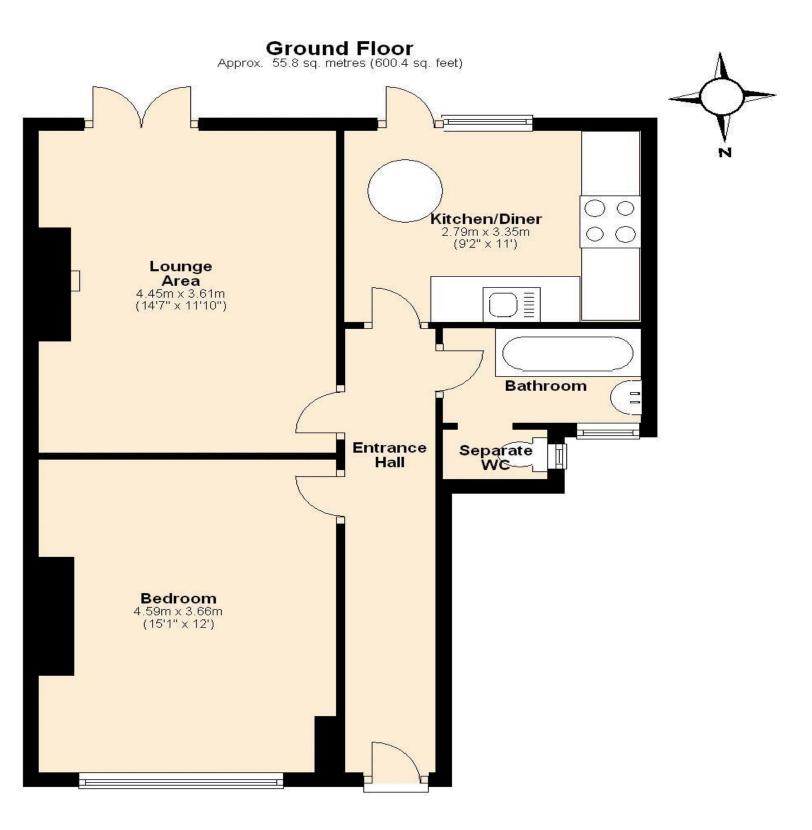

# the floorplan...

## 0208 912 0006

brian-cox.co.uk

GROUND FLOOR MAISONETTE - ONE BEDROOM -GARDEN - LONG LEASE - POTENTIAL TO EXTEND

Brian Cox are pleased to offer this spacious one double bedroom ground floor garden maisonette to the market. Located within a short 2-3-minute walk to Harrow on the Hill train and bus station along with the Town Centre which offers a wide variety of retail shops as well as numerous restaurants, leisure facilities and wine bars. The property is well presented throughout and comprises of a lounge, kitchen, bedroom, and bathroom. The property benefits from double glazing, gas central heating, a long lease, and private rear garden.