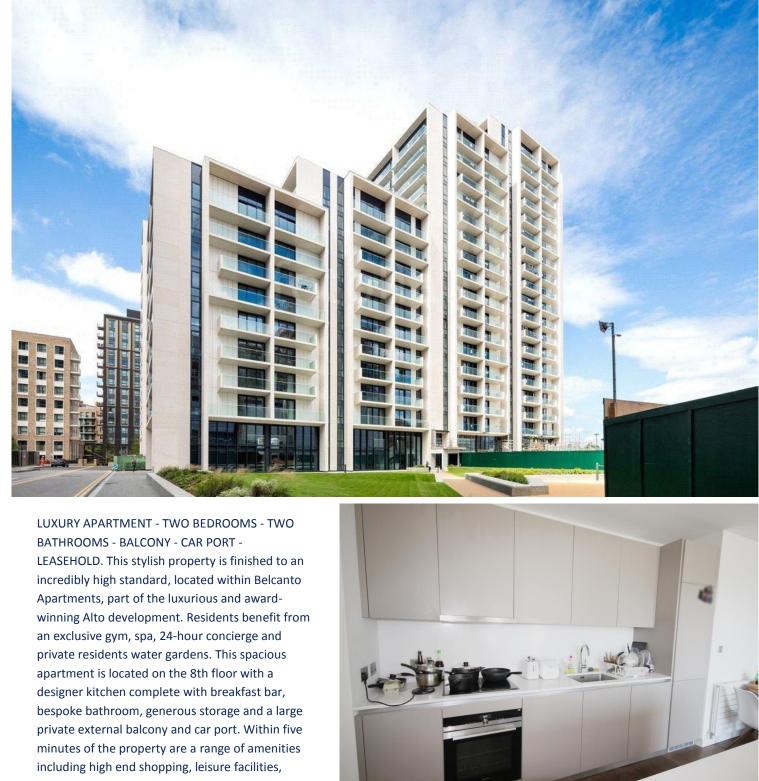

#### £630,000 Leasehold

3 Elvin Gardens, Wembley HA9 0GQ

# in brief...

- Luxury Two Bedroom Two Bath Apartment
- Eighth Floor
- Car Port
- Residents Gym and Spa
- Large Balcony
- Excellent Transport Links
- 24 Hour Concierge