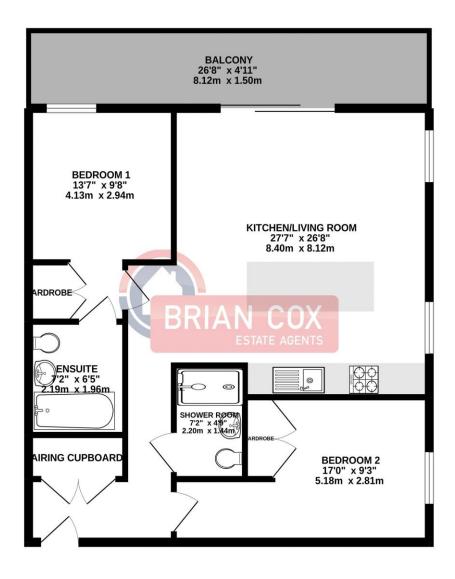

# the floorplan...

8TH FLOOR 734 sq.ft. (68.2 sq.m.) approx.

TOTAL FLOOR AREA : 734 sq.ft. (68.2 sq.m.) approx o ensure the accuracy of the floorplan contained here, measurement her items are approximate and no responsibility is taken for any error n is for illustrative purposes only and should be used as such by any