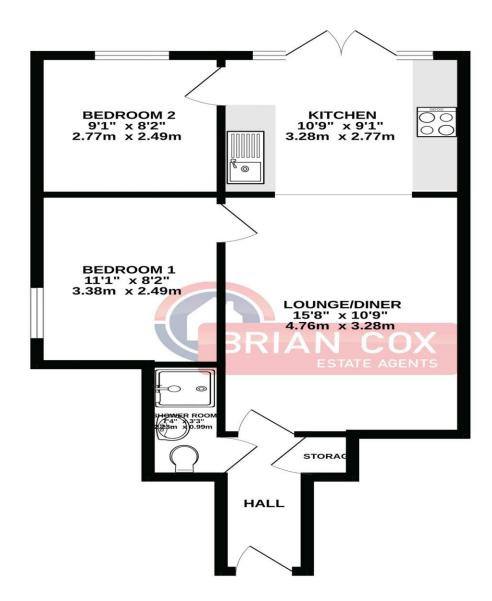

# the floorplan...

## GROUND FLOOR 494 sq.ft. (45.9 sq.m.) approx.

TOTAL FLOOR AREA: 494 sq.ft. (45.9 sq.m.) approx.