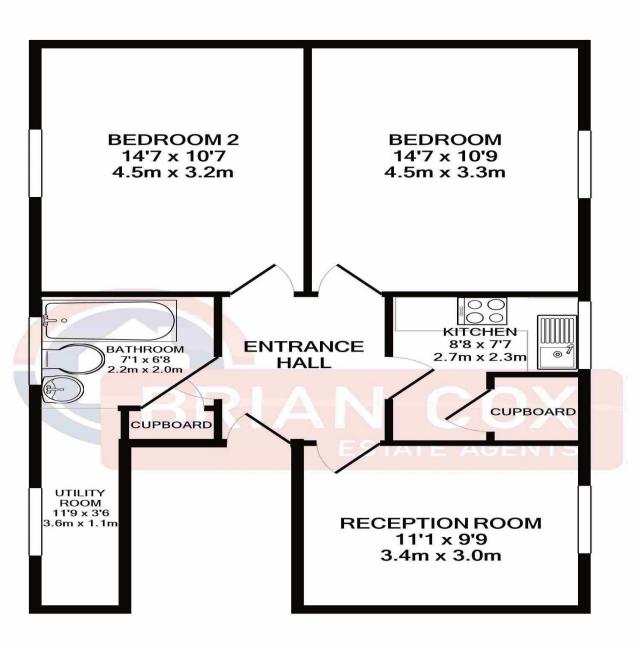

## the floorplan...

#### TOTAL APPROX. FLOOR AREA 638 SQ.FT. (59.3 SQ.M.)

Whilst every attempt has been made to ensure the accuracy of the floor plan contained here, measurements of doors, windows, rooms and any other items are approximate and no responsibility is taken for any error, omission, or mis-statement. This plan is for illustrative purposes only and should be used as such by any prospective purchaser. The services, systems and appliances shown have not been tested and no guarantee as to their operability or efficiency can be given Made with Metropix ©2021