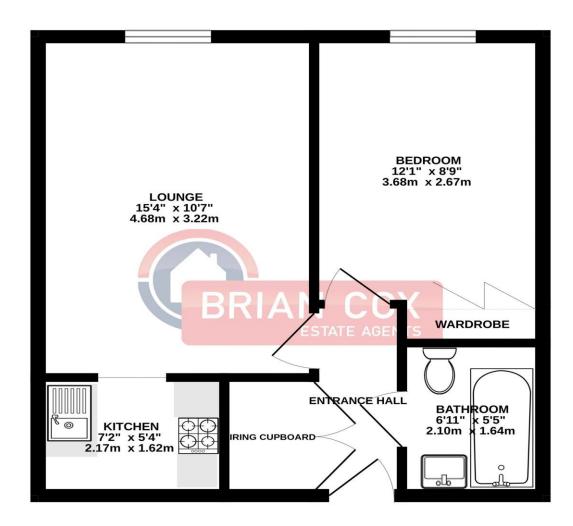

## the floorplan...

FIRST FLOOR 400 sq.ft. (37.1 sq.m.) approx.

TOTAL FLOOR AREA: 400 sq.ft. (37.1 sq.m.) approx.

Whilst every attempt has been made to ensure the accuracy of the floorplan contained here, measurement of doors, windows, rooms and any other items are approximate and no responsibility is taken for any error, omission or mis-statement. This plan is for illustrative purposes only and should be used as such by any prospective purchaser. The services, systems and appliances shown have not been tested and no guarante as to their operability or efficiency can be given.