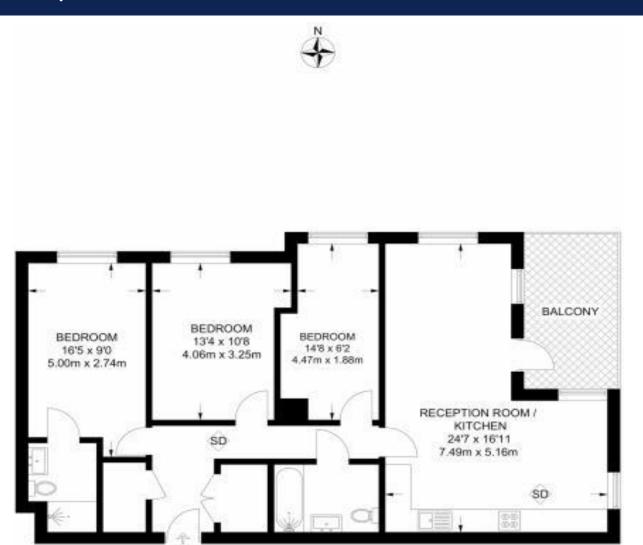

## the floorplan...

THIRD FLOOR

APPROXIMATE GROSS INTERNAL AREA 954 SQ FT / 88.6 SQ M

## 0208 912 0006

brian-cox.co.uk

NEWBUILD - THREE BEDROOM - TWO
BATHROOM - BALCONY - PARKING - LIFT Brian Cox are pleased to present this spacious
three bedroom purpose built newbuild
apartment which comprises of a fitted air
purification system, open plan kitchen/ living
room, en suite bathroom, family bathroom,
three bedrooms, balcony and a communal
garden for residents. The property further
benefits carpet throughout, allocated parking
for one car and lift code access to floor. This
property is perfect for a growing family and
investors alike, so contact a member of staff
now to book in your viewing.

# in brief...

- Three Bedroom
- Two Bathroom
- Balcony
- Parking
- Lift
- Communal Garden

brian-cox.co.uk