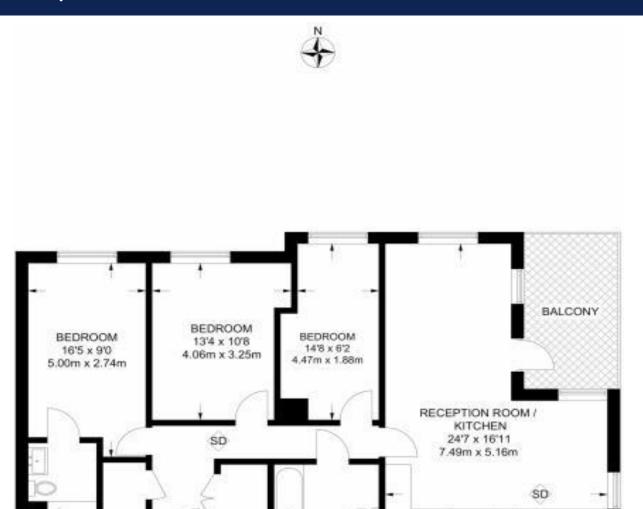

### the floorplan...

THIRD FLOOR

APPROXIMATE GROSS INTERNAL AREA 954 SQ FT / 88.6 SQ M

## 0208 912 0006

brian-cox.co.uk

NEWBUILD - THREE BEDROOM - TWO
BATHROOM - BALCONY - PARKING - LIFT Brian Cox are pleased to present this spacious
three bedroom purpose built newbuild
apartment which comprises of a fitted air
purification system, open plan kitchen/ living
room, en suite bathroom, family bathroom,
three bedrooms, balcony and a communal
garden for residents. The property further
benefits carpet throughout, allocated parking
for one car and lift code access to floor. This
property is perfect for a growing family and
investors alike, so contact a member of staff
now to book in your viewing.

# in brief...

- Three Bedroom
- Two Bathroom
- Balcony
- Parking
- Lift
- Communal Garden

brian-cox.co.uk