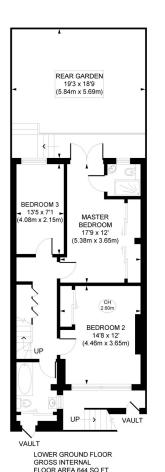

## **Barton Road**

West Kensington, London, W14

Price Guide: £950, 000

RECEPTION ROOM
18'3 x 15'
(5.54m x 4.54m)

CH
3.19m

KITCHEN
16'8 x 11'10

(5.06m x 3.58m)

GROUND FLOOR GROSS INTERNAL FLOOR AREA 550 SQ FT

Barton Road, W14
Approximate Gross Internal Area
110.93 SQ.M / 1194 SQ.FT

KEY: [Restricted Head Height]

A superb, recently refurbished three bedroom, two bathroom split-level maisonette with a private patio that is beautifully presented throughout, located on a much sought after road within Barons Court. The accommodation comprises an attractive entrance hall with original tiled flooring, a 16'3 x 15' living room with period fireplace and wooden floors, a stylish fully fitted 16'8 x 11'10 kitchen breakfast room with ample space for dining and entertaining, three generous bedrooms, two modern bathrooms (one en-suite to the master bedroom). There is also excellent wardrobe and storage space throughout. Barton Road is located within a very short walk to both Barons Court and West Kensington underground stations and offers easy access to a variety of local, shops, bars, pubs, coffee shops and restaurants, as well as access to the A4/M4 for travel to Heathrow or The West End.