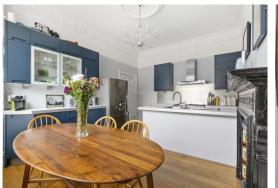

Barton Road, W14
Approximate Gross Internal Area
110.93 SQ.M / 1194 SQ.FT

KEY: [Restricted Head Height]

A superb, recently refurbished three bedroom, two bathroom split-level maisonette with a private patio that is beautifully presented throughout, located on a much sought after road within Barons Court. The accommodation comprises an attractive entrance hall with original tiled flooring, a 16'3 x 15' living room with period fireplace and wooden floors, a stylish fully fitted 16'8 x 11'10 kitchen breakfast room with ample space for dining and entertaining, three generous bedrooms, two modern bathrooms (one en-suite to the master bedroom). There is also excellent wardrobe and storage space throughout. Barton Road is located within a very short walk to both Barons Court and West Kensington underground stations and offers easy access to a variety of local, shops, bars, pubs, coffee shops and restaurants, as well as access to the A4/M4 for travel to Heathrow or The West End.

Recently refurbished | Split-level maisonette | Entrance hall with original tiled flooring

Living room with period fireplace | Wooden floors | Three generous bedrooms

Excellent wardrobe and storage space | Two modern bathrooms | Private patio