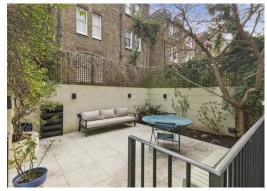

Barton Road, W14
Approximate Gross Internal Area
110.93 SQ.M / 1194 SQ.FT

KEY: [Restricted Head Height]

A superb, recently refurbished three bedroom, two bathroom split-level maisonette with a private patio that is beautifully presented throughout, located on a much sought after road within Barons Court. The accommodation comprises an attractive entrance hall with original tiled flooring, a 16'3 x 15' living room with period fireplace and wooden floors, a stylish fully fitted 16'8 x 11'10 kitchen breakfast room with ample space for dining and entertaining, three generous bedrooms, two modern bathrooms (one en-suite to the master bedroom). There is also excellent wardrobe and storage space throughout. Barton Road is located within a very short walk to both Barons Court and West Kensington underground stations and offers easy access to a variety of local, shops, bars, pubs, coffee shops and restaurants, as well as access to the A4/M4 for travel to Heathrow or The West End.

Recently refurbished | Split-level maisonette | Entrance hall with original tiled flooring

Living room with period fireplace | Wooden floors | Three generous bedrooms

Excellent wardrobe and storage space | Two modern bathrooms | Private patio