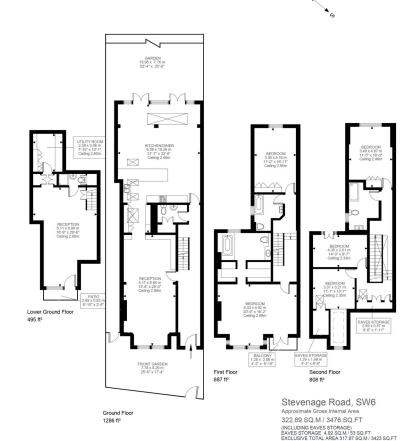

## Stevenage Road Fulham, London, SW6

## Stevenage Road Fulham, London, SW6

Price Guide: £3,495,000

The accommodation from the ground floor comprises an entrance hall leading to a South West facing, light and airy large double reception room with high ceiling and original features, which leads to the extended spacious kitchen breakfast room at the rear of the property. There are two sets of double doors to access the large private mature garden. Entry to the kitchen breakfast room can also be from the entrance hall where there is also access to the separate W/C. On the lower ground floor is a large family / media room with high ceiling and natural light coming from the light well at the front of the property with a door leading to a small patio, at the other end of the large room is a shower and utility room.

On the First floor is the South West facing stunning master suite, comprising of an extra large double bedroom with access to the balcony overlooking Bishops Park, from the bedroom is a walk in wardrobe and dressing area which in turn leads to the ensuite bathroom. There is a further double bedroom and separate bathroom at the rear of the property. On the second floor are a further 3 large double bedrooms and family bathroom.

Semi-detached Victorian town house | Substantial family home | 5 bedrooms | 4.5 bathrooms Light and airy large double reception room | High ceiling and original features Extended spacious kitchen breakfast room | Large private mature garden | Quiet residential road Freehold | 3476 Sq. Ft (32.89 Sq. M)

Illustration for identification purposes only. Not to scale. Floor Plan Drawn According To RICS Guidelines. KEY: CH = Ceiling Height Restricted Head Height