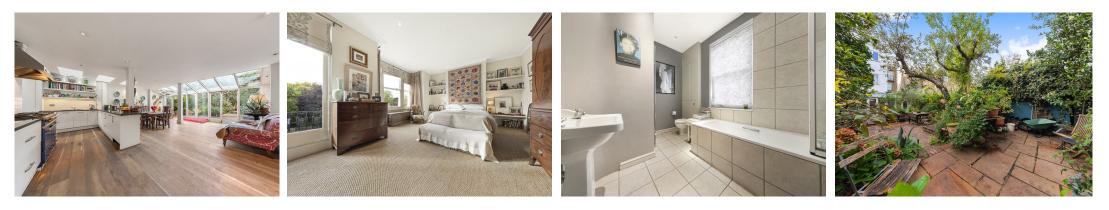

## Stevenage Road Fulham, London, SW6

Price Guide: £3,495,000

The accommodation from the ground floor comprises an entrance hall leading to a South West facing, light and airy large double reception room with high ceiling and original features, which leads to the extended spacious kitchen breakfast room at the rear of the property. There are two sets of double doors to access the large private mature garden. Entry to the kitchen breakfast room can also be from the entrance hall where there is also access to the separate W/C. On the lower ground floor is a large family / media room with high ceiling and natural light coming from the light well at the front of the property with a door leading to a small patio, at the other end of the large room is a shower and utility room.

On the First floor is the South West facing stunning master suite, comprising of an extra large double bedroom with access to the balcony overlooking Bishops Park, from the bedroom is a walk in wardrobe and dressing area which in turn leads to the ensuite bathroom. There is a further double bedroom and separate bathroom at the rear of the property. On the second floor are a further 3 large double bedrooms and family bathroom.