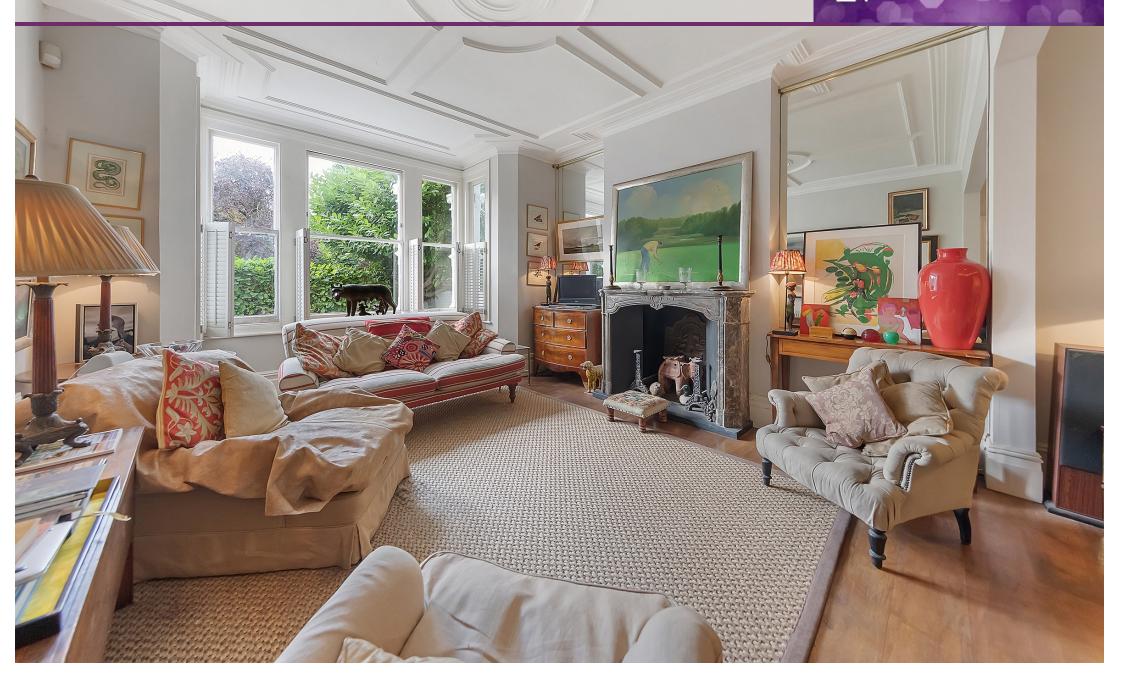

## Stevenage Road Fulham, London, SW6

Price Guide: £3,495,000

The accommodation from the ground floor comprises an entrance hall leading to a South West facing, light and airy large double reception room with high ceiling and original features, which leads to the extended spacious kitchen breakfast room at the rear of the property. There are two sets of double doors to access the large private mature garden. Entry to the kitchen breakfast room can also be from the entrance hall where there is also access to the separate W/C. On the lower ground floor is a large family / media room with high ceiling and natural light coming from the light well at the front of the property with a door leading to a small patio, at the other end of the large room is a shower and utility room.

Semi-detached Victorian town house | Substantial family home | 5 bedrooms | 4.5 bathrooms Light and airy large double reception room | High ceiling and original features Extended spacious kitchen breakfast room | Large private mature garden | Quiet residential road Freehold | 3476 Sq. Ft (32.89 Sq. M)