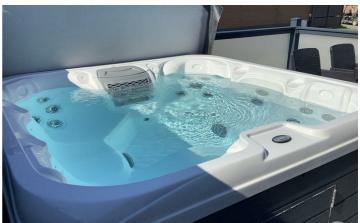

One of the standout features of this lodge is the delightful hot tub, providing a luxurious escape right on your own decking area. Imagine unwinding after a long day, surrounded by the beauty of wellmaintained gardens that offer a serene outdoor space for relaxation and recreation.

## Decking area

Composite decking provides a lovely area to relax in the hot

Fantastic location close to the coast
Ideal investment opportunity

- Unique frosted balustrade creating privacy
- Close to a Gastro pub

tub or sit admiring the peaceful location. Frosted glass balustrade provides privacy. The lodge benefits from decked balcony with a gate and steps to the lodge.