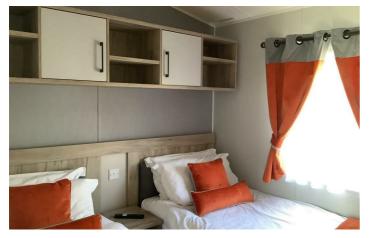

#### twin bedroom

Wall mounted television, over the beds fitted wall units plus fitted wardrobe. Window to the side as well as a radiator.

## bedroom 2

Fitted wardrobes plus wall units over the double bed. Bedside cabinets plus wall mounted television. Fitted dressing table plus a radiator. door leading to en suite.