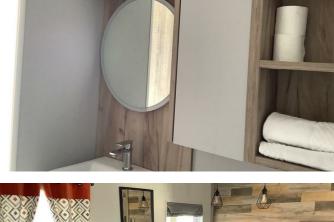

## bathroom

Step in shower cubicle with resin wall covering plus tiles. hand wash basin plus low level W.C. fitted vanity plus shelving for storage.