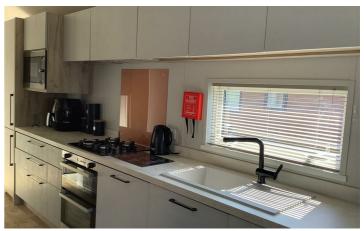

#### kitchen area

Wall and base units with built in fridge, freezer, dishwasher, washing machine/tumble dryer, microwave, gas oven and hob. sink and drainer with mixer tap. Window to the side.