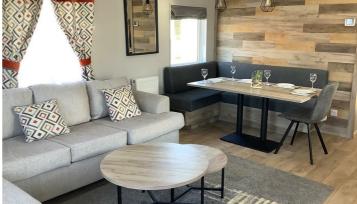

#### Lounge area

Lovely airy space complimented with a corner suite plus wood affect laminate flooring. Stylish double glazed window with patio doors leading to the composite decking.

# dining area

Stylish table with seating for six people nestled against a wooden effect feature wall with hanging light fittings and window to the rear.