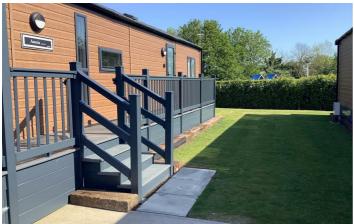

## Decking area

Composite decking provides a lovely area to relax in the hot

Fantastic location close to the coast
Ideal investment opportunity

- Unique frosted balustrade creating privacy
- Close to a Gastro pub

tub or sit admiring the peaceful location. Frosted glass balustrade provides privacy. The lodge benefits from decked balcony with a gate and steps to the lodge.

#### garden area

Lawn area plus parking for two cars on a concrete base. slated area at the front of the lodge.

- Set in well maintained landscaped areas

Parking for 2 cars plus guest parking
On site security plus electric