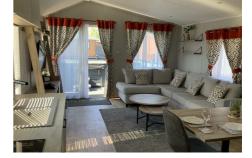

As you step inside, you will be greeted by a spacious open plan living area that seamlessly combines the kitchen, dining, and lounge spaces. This layout not only enhances the flow of natural light but also creates a warm and inviting atmosphere, perfect for both entertaining guests and enjoying quiet family evenings.

#### Lounge area

Lovely airy space complimented with a corner suite plus wood affect laminate flooring. Stylish double glazed window with patio doors leading to the composite decking.

# dining area

Stylish table with seating for six people nestled against a wooden effect feature wall with hanging light fittings and window to the rear.