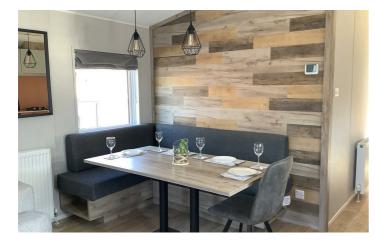

# dining area

Stylish table with seating for six people nestled against a wooden effect feature wall with hanging light fittings and window to the rear.