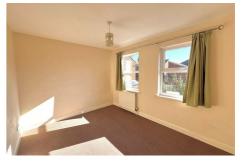

## Bedroom 1

12'0" x 9'4" (3.67 x 2.86)

Two windows to rear, carpeted flooring and radiator.

### Bedroom 2

9'9" x 9'8" (2.99 x 2.95)

Two windows to front, airing cupboard, carpeted flooring and radiator.