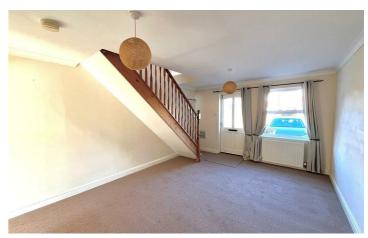

## Lounge

12'0" x 16'4" (3.67 x 4.97)

Door and window to front, entrance door, coving to ceiling, staircase to first floor with spindle banister and radiator.