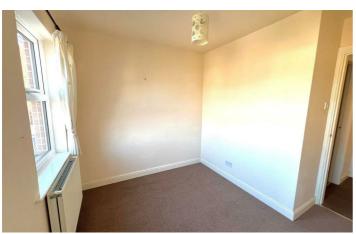

### Bedroom 2

9'9" x 9'8" (2.99 x 2.95)

Two windows to front, airing cupboard, carpeted flooring and radiator.