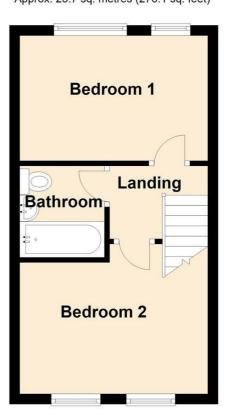

# First Floor Landing

6'1" x 4'8" (1.86 x 1.43)

Access to roof space.

## Bedroom 1

12'0" x 9'4" (3.67 x 2.86)

Two windows to rear, carpeted flooring and radiator.

### Bedroom 2

9'9" x 9'8" (2.99 x 2.95)

Two windows to front, airing cupboard, carpeted flooring and radiator.

# **Bathroom**

6'7" x 5'7" (2.02 x 1.71)

White three piece suite comprising:- panelled bath with shower over, pedestal wash hand basin and low level WC. Part tiled walls, extractor fan and radiator.

Floor Plan

**Ground Floor** 

Approx. 25.7 sq. metres (276.1 sq. feet)

First Floor
Approx. 25.7 sq. metres (276.1 sq. feet)

Total area: approx. 51.3 sq. metres (552.3 sq. feet)

These particulars, whilst believed to be accurate are set out as a general outline only for guidance and do not constitute any part of an offer or contract. Intending purchasers should not rely on them as statements of representation of fact, but must satisfy themselves by inspection or otherwise as to their accuracy. No person in this firms employment has the authority to make or give any representation or warranty in respect of the property.