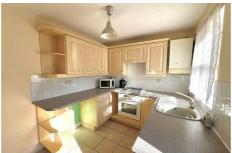

## **Breakfast Kitchen**

12'0" x 8'0" (3.67 x 2.43)

Window and door to rear, fitted wall and base units, work surfaces, single drainer sink, built in electric oven and gas hob, extractor hood, space for washing machine, part tiled walls, tiled flooring and radiator.