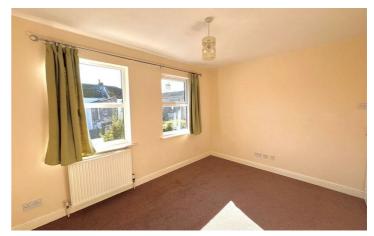

## Bedroom 1

12'0" x 9'4" (3.67 x 2.86)

Two windows to rear, carpeted flooring and radiator.