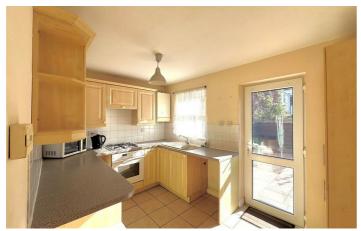

## **Breakfast Kitchen**

12'0" x 8'0" (3.67 x 2.43)

Window and door to rear, fitted wall and base units, work surfaces, single drainer sink, built in electric oven and gas hob, extractor hood, space for washing machine, part tiled walls, tiled flooring and radiator.