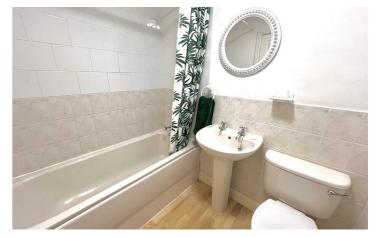

# **Bathroom**

6'7" x 5'7" (2.02 x 1.71)

White three piece suite comprising:- panelled bath with shower over, pedestal wash hand basin and low level WC. Part tiled walls, extractor fan and radiator.