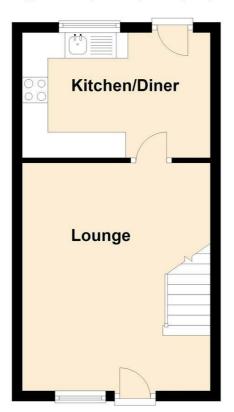

## Lounge

12'0" x 16'4" (3.67 x 4.97)

Door and window to front, entrance door, coving to ceiling, staircase to first floor with spindle banister and radiator.

## **Breakfast Kitchen**

12'0" x 8'0" (3.67 x 2.43)

Window and door to rear, fitted wall and base units, work surfaces, single drainer sink, built in electric oven and gas hob, extractor hood, space for washing machine, part tiled walls, tiled flooring and radiator.

Floor Plan

**Ground Floor** 

Approx. 25.7 sq. metres (276.1 sq. feet)

First Floor
Approx. 25.7 sq. metres (276.1 sq. feet)

Total area: approx. 51.3 sq. metres (552.3 sq. feet)

These particulars, whilst believed to be accurate are set out as a general outline only for guidance and do not constitute any part of an offer or contract. Intending purchasers should not rely on them as statements of representation of fact, but must satisfy themselves by inspection or otherwise as to their accuracy. No person in this firms employment has the authority to make or give any representation or warranty in respect of the property.