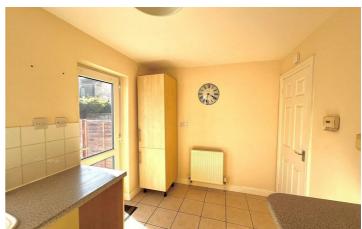

## **Breakfast Kitchen**

12'0" x 8'0" (3.67 x 2.43)

Window and door to rear, fitted wall and base units, work surfaces, single drainer sink, built in electric oven and gas hob, extractor hood, space for washing machine, part tiled walls, tiled flooring and radiator.