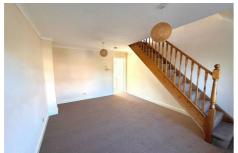

## Lounge

12'0" x 16'4" (3.67 x 4.97)

Door and window to front, entrance door, coving to ceiling, staircase to first floor with spindle banister and radiator.

# First Floor Landing

6'1" x 4'8" (1.86 x 1.43)

Access to roof space.