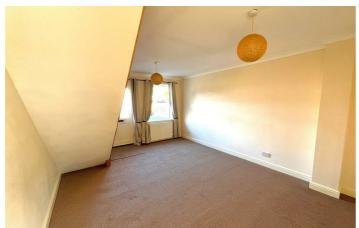

## Bedroom 1

12'0" x 9'4" (3.67 x 2.86)

Two windows to rear, carpeted flooring and radiator.

### Bedroom 2

9'9" x 9'8" (2.99 x 2.95)

Two windows to front, airing cupboard, carpeted flooring and radiator.