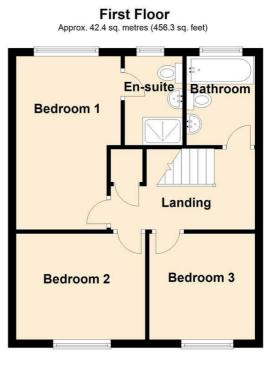

www.hpsestateagents.co.uk

**Floor Plan** 

These particulars, whilst believed to be accurate are set out as a general outline only for guidance and do not constitute any part of an offer or contract. Intending purchasers should not rely on them as statements of representation of fact, but must satisfy themselves by inspection or otherwise as to their accuracy. No person in this firms employment has the authority to make or give any representation or warranty in respect of the property.

## First Floor Landing 11'10" x 6'6" (3.63 x 2.0)

The spindled banister plus staircase is a feature of the landing along with the decor. It has doors leading to the bedrooms and the bathroom plus an airing cupboard.

### Master Bedroom 14'2" x 8'7">7'2" (4.32 x 2.62>2.19)

Fitted wardrobes are the focus in this room plus views of the rear garden. Carpeted flooring as well as a radiator creates a warm room.

#### En-suite 4'8" x 7'2" (1.43 x 2.20)

A step in shower cubicle with vinyl flooring, pedestal handwash basin also a low level W.C. Part tiled walls enhance this En-suite.

#### Bedroom 2 10'4" x 8'7" (3.17 x 2.64)

A beautifully designed room with a window to the front plus radiator. Carpeted flooring oozes comfort.

#### Bedroom 3 8'7" x 8'7" (2.64 x 2.64)

A delightful room with a window to the front of the house. A radiator and carpeted flooring . This room is simply beautiful.

#### Bathroom 7'2" x 5'5" (2.20 x 1.66)

White 3 piece suite consisting of a paneled bath, pedestal handwash basin plus a low level W.C. Vinyl flooring plus part tiled walls create a practical family bathroom.