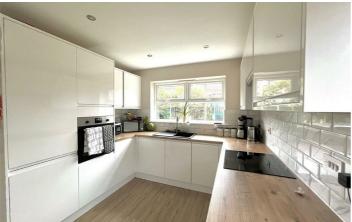

#### Kitchen

A well organized room boasting integrated appliances; washing machine, fridge, freezer, electric oven and hob. Part tiled walls compliment the stylish white high gloss units with work surfaces, sink unit with a drainer and mixer tap. A built in cupboard plus a door leading to the back garden.