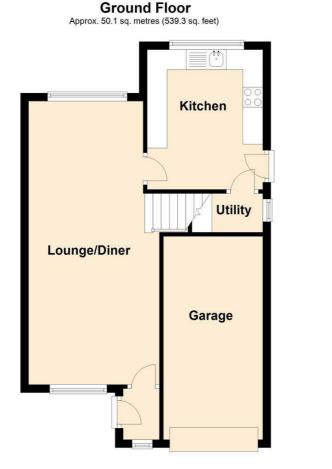

www.hpsestateagents.co.uk

**Floor Plan** 

These particulars, whilst believed to be accurate are set out as a general outline only for guidance and do not constitute any part of an offer or contract. Intending purchasers should not rely on them as statements of representation of fact, but must satisfy themselves by inspection or otherwise as to their accuracy. No person in this firms employment has the authority to make or give any representation or warranty in respect of the property.

#### Kitchen

A well organized room boasting integrated appliances; washing machine, fridge, freezer, electric oven and hob. Part tiled walls compliment the stylish white high gloss units with work surfaces, sink unit with a drainer and mixer tap. A built in cupboard plus a door leading to the back garden.

#### Garage

An integral garage with an up and over door plus light, power points and sockets.