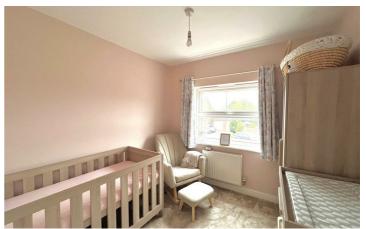

#### Bedroom 2 10'4" x 8'7" (3.17 x 2.64)

A beautifully designed room with a window to the front plus radiator. Carpeted flooring oozes comfort.

#### Bedroom 3 8'7" x 8'7" (2.64 x 2.64)

A delightful room with a window to the front of the house. A radiator and carpeted flooring . This room is simply beautiful.