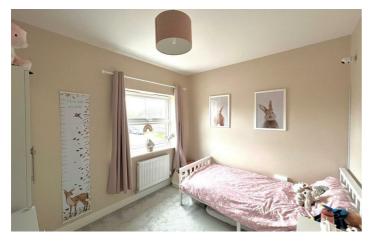

#### Bedroom 2 10'4" x 8'7" (3.17 x 2.64)

A beautifully designed room with a window to the front plus radiator. Carpeted flooring oozes comfort.

#### Bedroom 3 8'7" x 8'7" (2.64 x 2.64)

A delightful room with a window to the front of the house. A radiator and carpeted flooring . This room is simply beautiful.