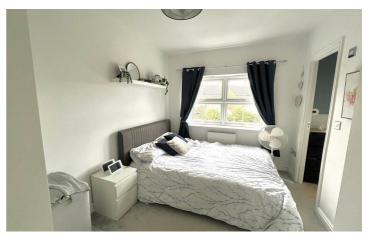

### Master Bedroom 14'2" x 8'7">7'2" (4.32 x 2.62>2.19)

Fitted wardrobes are the focus in this room plus views of the rear garden. Carpeted flooring as well as a radiator creates a warm room.