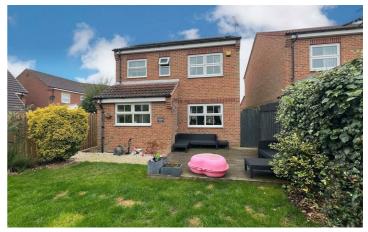

#### Rear Garden

A haven of peace with mainly lawned garden surrounded with easy to maintain borders and shrubs. The graveled path leads to the decking area plus a gate to the storage shed. The side gate leads to the front of the house and detached garage.

#### Front Garden

A driveway leading to the garage with parking. Mainly lawned with path and a ornamental tree as well as shrubbery borders.