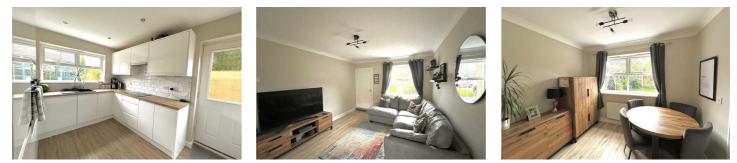

## Lounge Diner 23'1" x 10'7">9'10" (7.06 x 3.24>3.0)

A wow factor as you enter the tastefully dressed room with laminate flooring. Windows to the front and rear create a light airy feel to this room. A spindled staircase leads to the first floor.

#### Kitchen

A well organized room boasting integrated appliances; washing machine, fridge, freezer, electric oven and hob. Part tiled walls compliment the stylish white high gloss units with work surfaces, sink unit with a drainer and mixer tap. A built in cupboard plus a door leading to the back garden.