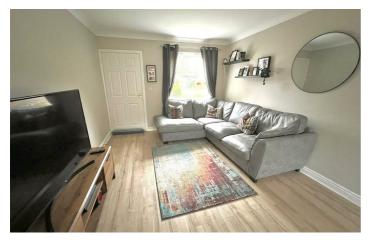

## Lounge Diner 23'1" x 10'7">9'10" (7.06 x 3.24>3.0)

A wow factor as you enter the tastefully dressed room with laminate flooring. Windows to the front and rear create a light airy feel to this room. A spindled staircase leads to the first floor.