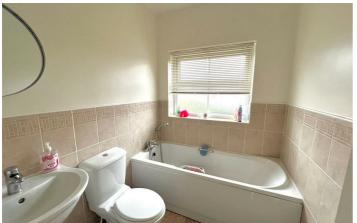

#### Bathroom 7'2" x 5'5" (2.20 x 1.66)

White 3 piece suite consisting of a paneled bath, pedestal handwash basin plus a low level W.C. Vinyl flooring plus part tiled walls create a practical family bathroom.