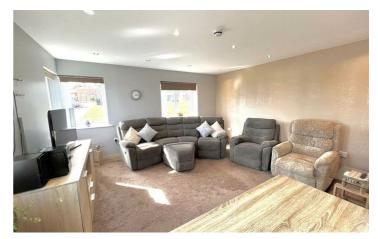

### Open Plan Living Area 19'6" x 14'2" (5.95 x 4.34)

Four windows, two each to the side and rear, large lounge dining area with kitchen incorporated. Down lights, television point. and tiled flooring.