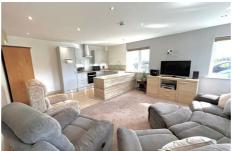

### Open Plan Living Area 19'6" x 14'2" (5.95 x 4.34)

Four windows, two each to the side and rear, large lounge dining area with kitchen incorporated. Down lights, television point. and tiled flooring.

### Kitchen Area

A range of modern wall and base units with worktops over incorporating a single drainer sink unit and drainer with mixer tap over. Electric oven and hob with extractor fan over, integrated fridge freezer and dishwasher. Tiled flooring.