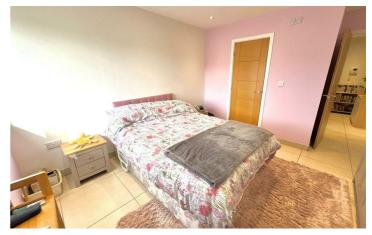

## Master Bedroom 14'7" x 11'2" (4.46 x 3.42)

Window to rear, tiled flooring and downlights.

### Bedroom 2 14'2" max x 9'7" max (4.33 max x 2.93 max)

'L' shaped room narrows to 2.37 x 1.65. Window to side, downlights and tiled flooring.