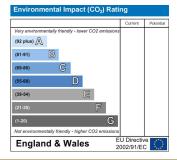

t appraisal.

- Beautiful ground floor apartment
- Open plan living, dining and kitchen area
- Must be seen

- Seafront location
- Two bedrooms, two bathrooms
- Spacious and airy
- Well maintained block





















Floor Plan

### Floor Plan Approx. 75.2 sq. metres (809.0 sq. feet)



Total area: approx. 75.2 sq. metres (809.0 sq. feet)

These particulars, whilst believed to be accurate are set out as a general outline only for guidance and do not constitute any part of an offer or contract. Intending purchasers should not rely on them as statements of representation of fact, but must satisfy themselves by inspection or otherwise as to their accuracy. No person in this firms employment has the authority to make or give any representation or warranty in respect of the property.