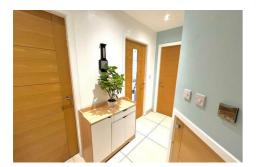

#### Communal Entrance Hall

# Entrance Hall 10'3" max x 6'1" max (3.13 max x 1.86 max)

Entrance door leading to the hall with two built in cupboards, one housing the washing machine. Tiled flooring.