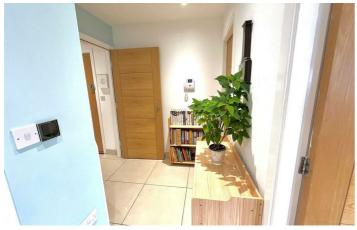

# Entrance Hall 10'3" max x 6'1" max (3.13 max x 1.86 max)

Entrance door leading to the hall with two built in cupboards, one housing the washing machine. Tiled flooring.