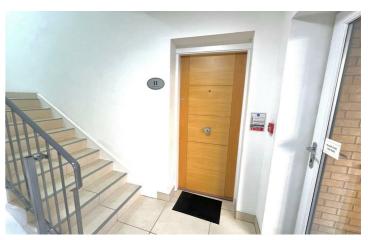

#### Communal Entrance Hall

# Entrance Hall 10'3" max x 6'1" max (3.13 max x 1.86 max)

Entrance door leading to the hall with two built in cupboards, one housing the washing machine. Tiled flooring.