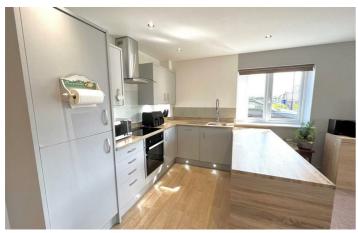

### Kitchen Area

A range of modern wall and base units with worktops over incorporating a single drainer sink unit and drainer with mixer tap over. Electric oven and hob with extractor fan over, integrated fridge freezer and dishwasher. Tiled flooring.