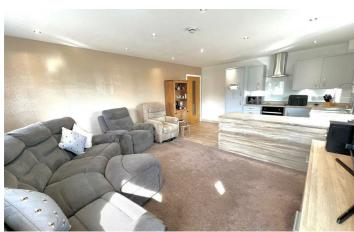

### Open Plan Living Area 19'6" x 14'2" (5.95 x 4.34)

Four windows, two each to the side and rear, large lounge dining area with kitchen incorporated. Down lights, television point. and tiled flooring.