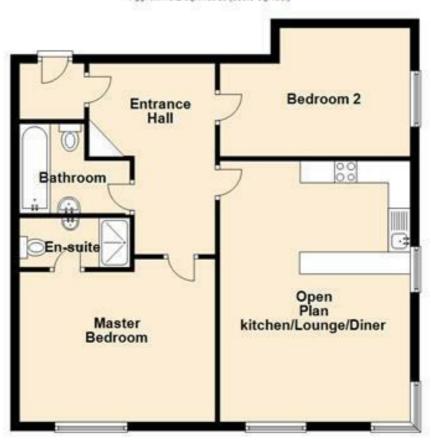

- Beautiful ground floor apartment
- Open plan living, dining and kitchen area
- Must be seen

- Seafront location
- Two bedrooms, two bathrooms
- Spacious and airy
- Well maintained block

Floor Plan

### Floor Plan Approx. 75.2 sq. metres (809.0 sq. feet)

Total area: approx. 75.2 sq. metres (809.0 sq. feet)

These particulars, whilst believed to be accurate are set out as a general outline only for guidance and do not constitute any part of an offer or contract. Intending purchasers should not rely on them as statements of representation of fact, but must satisfy themselves by inspection or otherwise as to their accuracy. No person in this firms employment has the authority to make or give any representation or warranty in respect of the property.