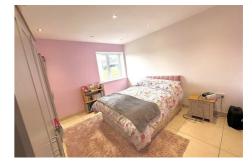

## Master Bedroom 14'7" x 11'2" (4.46 x 3.42)

Window to rear, tiled flooring and downlights.