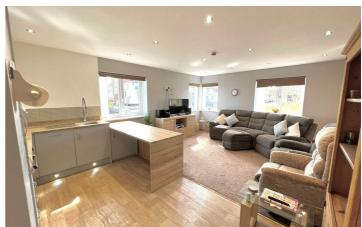

### Open Plan Living Area 19'6" x 14'2" (5.95 x 4.34)

Four windows, two each to the side and rear, large lounge dining area with kitchen incorporated. Down lights, television point. and tiled flooring.

### Kitchen Area

A range of modern wall and base units with worktops over incorporating a single drainer sink unit and drainer with mixer tap over. Electric oven and hob with extractor fan over, integrated fridge freezer and dishwasher. Tiled flooring.