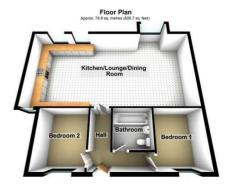

### **Floorplan**

## Total area: approx. 76.8 sq. metres (826.7 sq. feet) Energy Efficiency Graph

#### Hallway

Wooden entrance door into hallway with doors to both bedrooms and bathroom and stairs to the open plan lounge and kitchen.

# Open Plan Living/Kitchen Area $32'4" \times 15'11"$ narrows to 11'8" (9.86 x 4.86 narrows to 3.57)

Two Velux and one dormer window to the front and arched window to the rear. The lounge area has some sea views from the larger window that has a window seat to take advantage of the views. Down lights and electric radiator.

#### Kitchen Area 14'6" x 11'9" (4.44 x 3.59)

(The measurements here are inclusive within the measurements of the whole room above). A range of matching modern wall and base units with work surfaces over incorporating a 1 1/2 bowl sink and drainer and mixer tap. Electric double oven and separate hob, under counter fridge, integrated washing machine and dishwasher. Built in cupboard.

#### Master Bedroom 10'0" x 8'5" (3.07 x 2.58)

Window to rear, carpeted flooring and electric radiator.

#### Bedroom 2 8'7" x 8'7" max (2.63 x 2.63 max)

Window to rear, carpeted flooring and electric radiator.

#### Bathroom 6'11" x 6'9" (2.13 x 2.06)

White three piece suite comprising:- panelled bath with shower over, vanity unit with wash hand basin and low level wc. Tiled walls, vinyl flooring, extractor fan and heated towel rail.