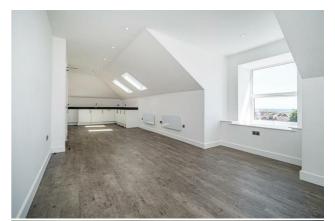

# Open Plan Living/Kitchen Area $32'4" \times 15'11"$ narrows to 11'8" (9.86 x 4.86 narrows to 3.57)

Two Velux and one dormer window to the front and arched window to the rear. The lounge area has some sea views from the larger window that has a window seat to take advantage of the views. Down lights and electric radiator.

#### Kitchen Area 14'6" x 11'9" (4.44 x 3.59)

(The measurements here are inclusive within the measurements of the whole room above). A range of matching modern wall and base units with work surfaces over incorporating a 1 1/2 bowl sink and drainer and mixer tap. Electric double oven and separate hob, under counter fridge, integrated washing machine and dishwasher. Built in cupboard.