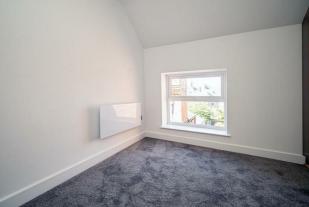

#### Master Bedroom 10'0" x 8'5" (3.07 x 2.58)

Window to rear, carpeted flooring and electric radiator.

#### Bedroom 2 8'7" x 8'7" max (2.63 x 2.63 max)

Window to rear, carpeted flooring and electric radiator.