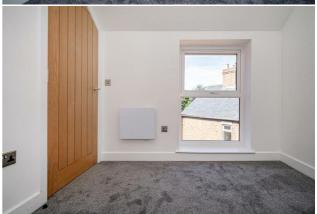

#### Master Bedroom 10'0" x 8'5" (3.07 x 2.58)

Window to rear, carpeted flooring and electric radiator.

#### Bedroom 2 8'7" x 8'7" max (2.63 x 2.63 max)

Window to rear, carpeted flooring and electric radiator.