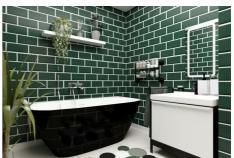

#### En- suite 5'9" x 5'8" (1.76 x 1.75)

White three piece suite comprising:- step in shower cubicle, vanity unit with wash hand basin and low level wc. Tiled walls and flooring, extractor fan down lights and ladder style heated towel rail

### Bathroom 6'8" x 6'7" (2.05 x 2.03)

White three piece suite comprising:-free standing bath with shower over, pedestal hand wash basin and low level wc. Tiled walls and flooring, heated towel rail and extractor fan.