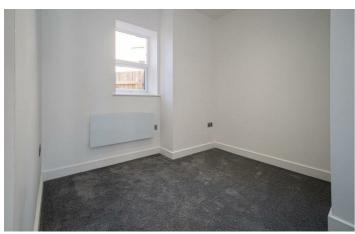

### Bedroom 2 9'0" x 9'0" (2.75 x 2.75)

Window to rear, downlights, carpeted flooring and electric radiator.