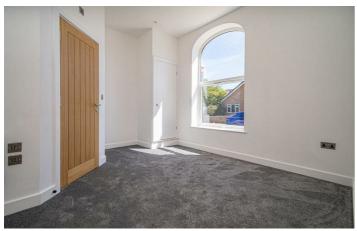

# Main Bedroom 13'3" max x 12'11" max (4.04 max x 3.94 max)

Window to front, carpeted flooring, down lights and electric radiator.

### Bedroom 2 9'0" x 9'0" (2.75 x 2.75)

Window to rear, downlights, carpeted flooring and electric radiator.