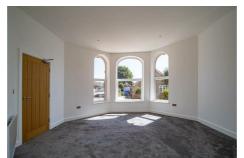

## Lounge 15'1" x 15'5" (4.62 x 4.71)

Large reception room with beautiful bay window to the front, down lights and electric radiator.