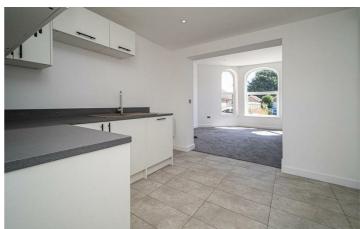

### Kitchen 11'9" x 10'0" (3.59 x 3.06)

Open plan to the lounge, a range of fitted wall and base units with worksurfaces over and splash backs incorporating single bowl sink unit and drainer with mixer tap over. Electric oven and hob with extractor hood, integrated fridge freezer, dishwasher and washing machine, tiled floor and door to rear garden.