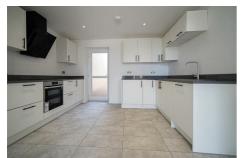

### Kitchen 11'9" x 10'0" (3.59 x 3.06)

Open plan to the lounge, a range of fitted wall and base units with worksurfaces over and splash backs incorporating single bowl sink unit and drainer with mixer tap over. Electric oven and hob with extractor hood, integrated fridge freezer, dishwasher and washing machine, tiled floor and door to rear garden.