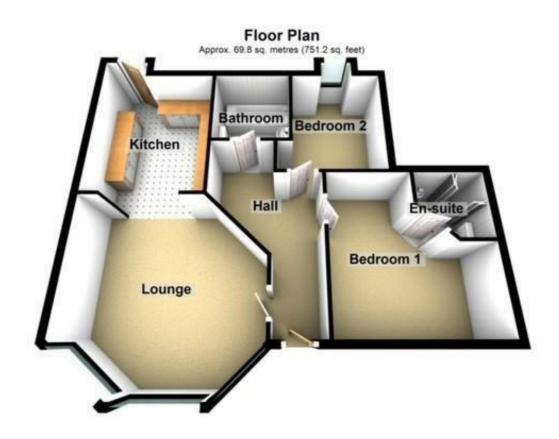

## Entrance Hall 14'6" max x 6'8" (4.43 max x 2.05)

Impressive private entrance hall with double glazed door, tiled flooring, built in cupboard and radiator.

## Lounge 15'1" x 15'5" (4.62 x 4.71)

Large reception room with beautiful bay window to the front, down lights and electric radiator.

### Kitchen 11'9" x 10'0" (3.59 x 3.06)

Open plan to the lounge, a range of fitted wall and base units with worksurfaces over and splash backs incorporating single bowl sink unit and drainer with mixer tap over. Electric oven and hob with extractor hood, integrated fridge freezer, dishwasher and washing machine, tiled floor and door to rear garden.

# Main Bedroom 13'3" max x 12'11" max (4.04 max x 3.94 max)

Window to front, carpeted flooring, down lights and electric radiator.

#### En- suite 5'9" x 5'8" (1.76 x 1.75)

White three piece suite comprising:- step in shower cubicle, vanity unit with wash hand basin and low level wc. Tiled walls and flooring, extractor fan down lights and ladder style heated towel rail

### Bedroom 2 9'0" x 9'0" (2.75 x 2.75)

Window to rear, downlights, carpeted flooring and electric radiator.

### Bathroom 6'8" x 6'7" (2.05 x 2.03)

White three piece suite comprising:-free standing bath with shower over, pedestal hand wash basin and low level wc. Tiled walls and flooring, heated towel rail and extractor fan.

Floor Plan

Total area: approx. 69.8 sq. metres (751.2 sq. feet)

These particulars, whilst believed to be accurate are set out as a general outline only for guidance and do not constitute any part of an offer or contract. Intending purchasers should not rely on them as statements of representation of fact, but must satisfy themselves by inspection or otherwise as to their accuracy. No person in this firms employment has the authority to make or give any representation or warranty in respect of the property.