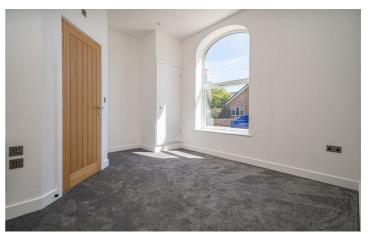

### Lounge 15'1" x 15'5" (4.62 x 4.71)

Large reception room with beautiful bay window to the front, down lights and electric radiator.

### Main Bedroom 13'3" max x 12'11" max (4.04 max x 3.94 max)

Window to front, carpeted flooring, down lights and electric radiator.