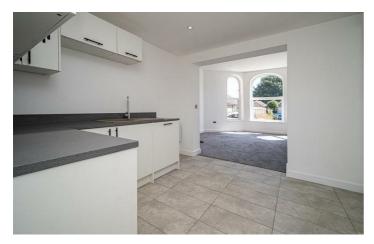

## Kitchen 11'9" x 10'0" (3.59 x 3.06)

Open plan to the lounge, a range of fitted wall and base units with worksurfaces over and splash backs incorporating single bowl sink unit and drainer with mixer tap over. Electric oven and hob with extractor hood, integrated fridge freezer, dishwasher and washing machine, tiled floor and door to rear garden.