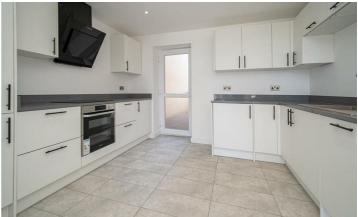

## Kitchen 11'9" x 10'0" (3.59 x 3.06)

Open plan to the lounge, a range of fitted wall and base units with worksurfaces over and splash backs incorporating single bowl sink unit and drainer with mixer tap over. Electric oven and hob with extractor hood, integrated fridge freezer, dishwasher and washing machine, tiled floor and door to rear garden.