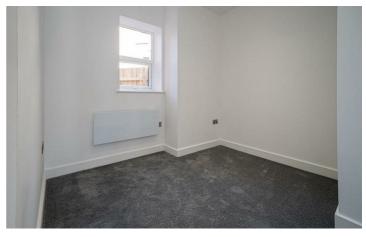

# Bedroom 2 9'0" x 9'0" (2.75 x 2.75)

Window to rear, downlights, carpeted flooring and electric radiator.

- Beautifully appointed apartment
- Open plan kitchen and lounge
- Gravelled courtyard garden to rear