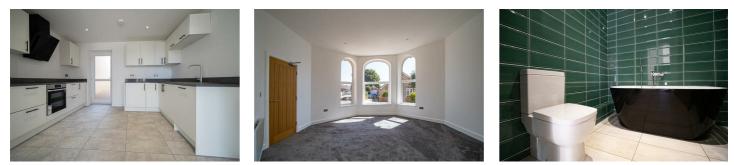

## Kitchen 11'9" x 10'0" (3.59 x 3.06)

Open plan to the lounge, a range of fitted wall and base units with worksurfaces over and splash backs incorporating single bowl sink unit and drainer with mixer tap over. Electric oven and hob with extractor hood, integrated fridge freezer, dishwasher and washing machine, tiled floor and door to rear garden.

### Lounge 15'1" x 15'5" (4.62 x 4.71)

Large reception room with beautiful bay window to the front, down lights and electric radiator.

# Bathroom 6'8" x 6'7" (2.05 x 2.03)

White three piece suite comprising:-free standing bath with shower over, pedestal hand wash basin and low level wc. Tiled walls and flooring, heated towel rail and extractor fan.