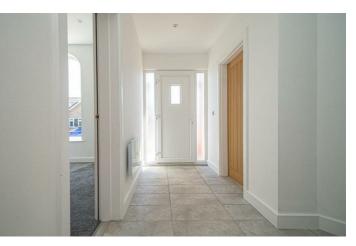

### Entrance Hall 14'6" max x 6'8" (4.43 max x 2.05)

Impressive private entrance hall with double glazed door, tiled flooring, built in cupboard and radiator.