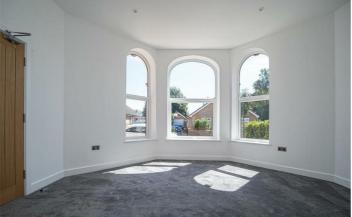

### Lounge 15'1" x 15'5" (4.62 x 4.71)

Large reception room with beautiful bay window to the front, down lights and electric radiator.

### Main Bedroom 13'3" max x 12'11" max (4.04 max x 3.94 max)

Window to front, carpeted flooring, down lights and electric radiator.