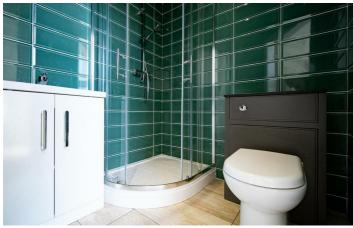

### En- suite 5'9" x 5'8" (1.76 x 1.75)

White three piece suite comprising:- step in shower cubicle, vanity unit with wash hand basin and low level wc. Tiled walls and flooring, extractor fan down lights and ladder style heated towel rail.

# Bathroom 6'8" x 6'7" (2.05 x 2.03)

White three piece suite comprising:-free standing bath with shower over, pedestal hand wash basin and low level wc. Tiled walls and flooring, heated towel rail and extractor fan.