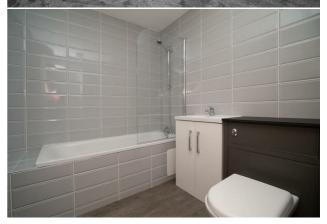

#### Bathroom 6'11" x 6'8" (2.12 x 2.05)

White three piece suite comprising:- panelled bath with shower over, vanity unit with hand wash basin and low level wc. Tiled walls and vinyl flooring, extractor fan and heated towel rail.