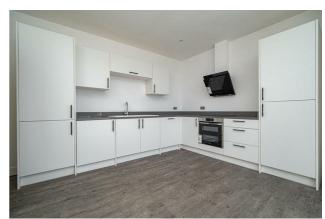

#### Dining Kitchen 13'1" x 13'5" (4.00 x 4.11)

Window to front, a range of fitted wall and base units with worksurfaces over and splash backs incorporating 1 1/2 bowl sink unit and drainer with mixer tap over. Electric oven and hob with extractor hood, integrated fridge freezer, dishwasher and washing machine, vinyl flooring. Some sea views and room for a table and chairs.