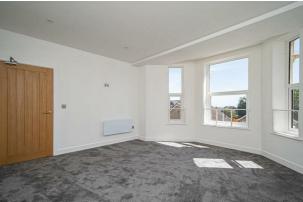

# Lounge 14'7" x 15'5" max (4.47 x 4.70 max)

Bay window to front with some views to the sea. Carpet, down lights and electric radiator.

# Bedroom 1 9'11" x 8'4" (3.03 x 2.56)

Window to rear, carpeted flooring, down lights and electric radiator.

#### Bedroom 2 9'8" x 9'1" (2.96 x 2.77)

Window to rear, carpeted flooring, down lights and electric radiator.