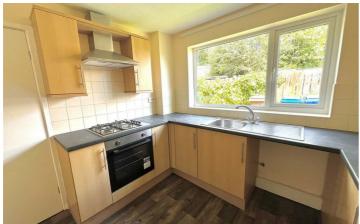

# Kitchen 10'6" x 9'7" (3.21 x 2.93)

Window to rear, a range of matching wall and base units with worktops over incorporating a single bowl sink unit with drainer and mixer tap. Integrated electric oven and gas hob with extractor over, space for washing machine, part tiled walls, laminate flooring and radiator.