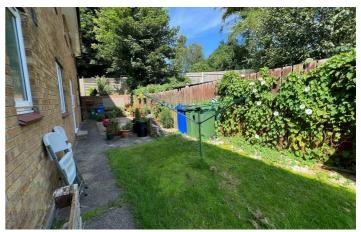

## Front Garden

Laid mainly to lawn with planting.

#### **Rear Garden**

Accessed through gate to the right, Laid to lawn with washing line and fenced boundary.