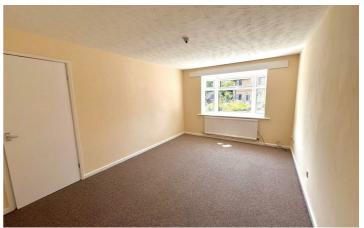

# Lounge 15'11" x 10'7" (4.86 x 3.24)

Window to front, television point and radiator.