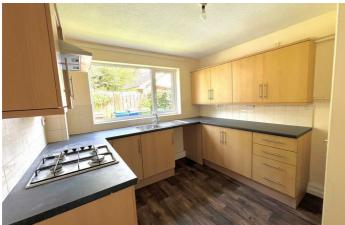

# Kitchen 10'6" x 9'7" (3.21 x 2.93)

Window to rear, a range of matching wall and base units with worktops over incorporating a single bowl sink unit with drainer and mixer tap. Integrated electric oven and gas hob with extractor over, space for washing machine, part tiled walls, laminate flooring and radiator.