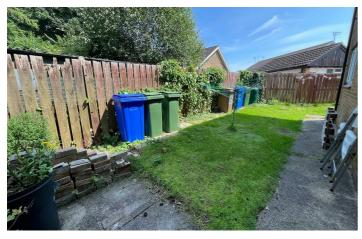

#### **Rear Garden**

Accessed through gate to the right, Laid to lawn with washing line and fenced boundary.