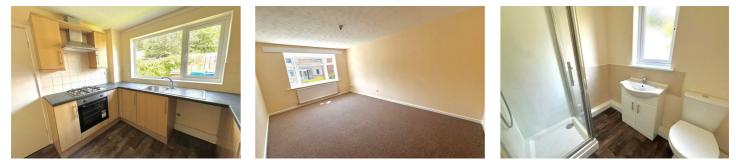

# Kitchen 10'6" x 9'7" (3.21 x 2.93)

Window to rear, a range of matching wall and base units with worktops over incorporating a single bowl sink unit with drainer and mixer tap. Integrated electric oven and gas hob with extractor over, space for washing machine, part tiled walls, laminate flooring and radiator.

# Lounge 15'11" x 10'7" (4.86 x 3.24)

Window to front, television point and radiator.

## Bathroom 6'8" x 5'6" (2.04 x 1.70)

Window to rear, white three piece suite comprising:- step in shower cubicle, vanity unit housing the wash hand basin and low level wc. Part tiled walls, shower board in the cubicle, laminate flooring and radiator.