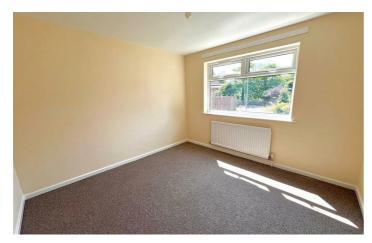

# Bedroom 1 10'7" x 10'5" (3.23 x 3.18)

Window to front, carpet and radiator.

# Bedroom 2 9'8" x 8'8" (2.96 x 2.65)

Window to rear, carpet and radiator.