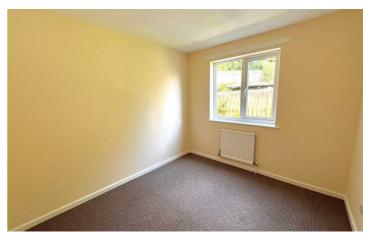

# Bedroom 1 10'7" x 10'5" (3.23 x 3.18)

Window to front, carpet and radiator.

# Bedroom 2 9'8" x 8'8" (2.96 x 2.65)

Window to rear, carpet and radiator.