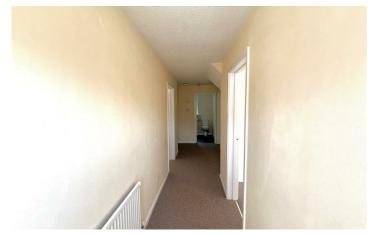

## Entrance Hall 20'6" x 3'8" (6.26 x 1.14)

Double glazed entrance door and radiator.