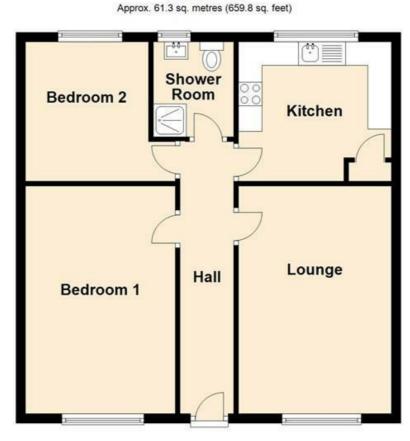

- Newly decorated throughout
- Garden to front and rear
- Viewing recommended

www.hpsestateagents.co.uk

Floor Plan

**Floor Plan** 

Total area: approx. 61.3 sq. metres (659.8 sq. feet)

These particulars, whilst believed to be accurate are set out as a general outline only for guidance and do not constitute any part of an offer or contract. Intending purchasers should not rely on them as statements of representation of fact, but must satisfy themselves by inspection or otherwise as to their accuracy. No person in this firms employment has the authority to make or give any representation or warranty in respect of the property.