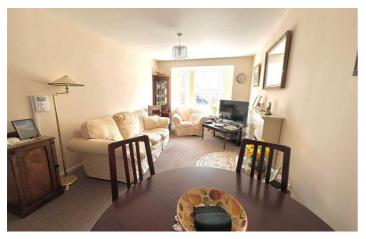

# Lounge Diner 19'10" x 9'6" (6.07 x 2.92)

Good sized lounge with bay window to front, attractive composite fireplace housing a electric fire, telephone and television point and radiator. Alarm control.