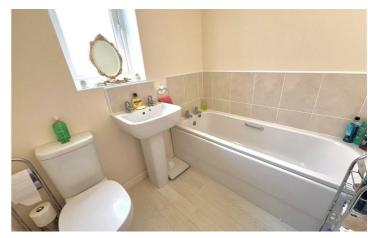

# Bathroom 6'9" x 5'8" (2.07 x 1.73)

Window to side, white three peice

suite comprising:- panelled bath, pedestal hand wash basin and low level wc. Vinyl flooring and radiator.