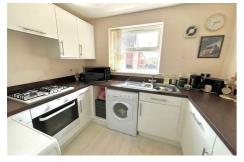

### Kitchen 9'3" x 7'9" (2.84 x 2.38)

Window to front, a range of matching wall and base units with complimentary worksurfaces over including splash backs, 11/2 bowl sink and drainer unit, integrated electric oven and gas hob with extractor hood over, space for washing machine and under counter fridge.