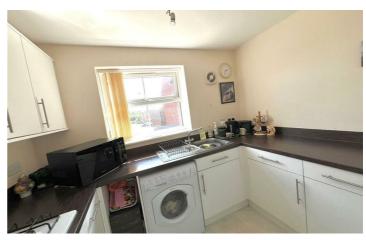

### Kitchen 9'3" x 7'9" (2.84 x 2.38)

Window to front, a range of matching wall and base units with complimentary worksurfaces over including splash backs, 11/2 bowl sink and drainer unit, integrated electric oven and gas hob with extractor hood over, space for washing machine and under counter fridge.