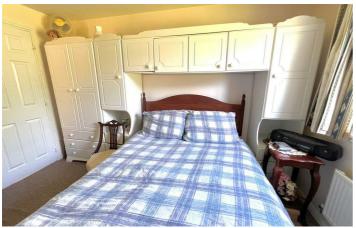

# Bedroom 1 13'8" x 9'8" (4.17 x 2.97)

Window to the rear, carpeted flooring and radiator. Door to ensuite.

# Bedroom 2 9'7" x 9'3" (2.94 x 2.83)

Window to rear, carpeted flooring and radiator