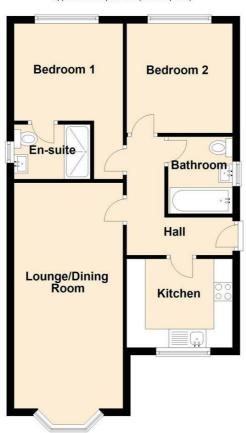

- Modern bungalow still under warranty
- Large lounge diner
- Viewing highly recommended

Floor Plan

Floor Plan
Approx. 56.1 sq. metres (603.7 sq. feet)

Total area: approx. 56.1 sq. metres (603.7 sq. feet)