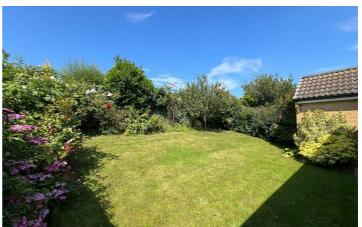

#### Rear Garden

Peaceful rear garden with a slightly sloping lawned area, mature planting to borders and pedestrian gate to the driveway. Not overlooked at all.