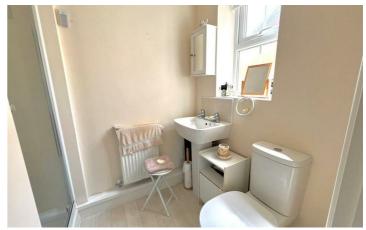

### En-suite 6'11" x 4'9" (2.11 x 1.47)

Window to side aspect, step in shower cubicle, pedestal hand wash basin and low level wc, vinyl flooring and radiator.

# Bathroom 6'9" x 5'8" (2.07 x 1.73)

Window to side, white three peice

suite comprising:- panelled bath, pedestal hand wash basin and low level wc. Vinyl flooring and radiator.