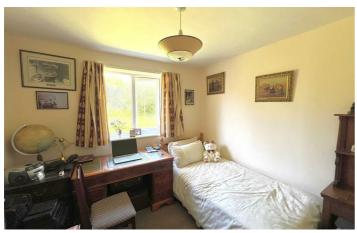

# Bedroom 1 13'8" x 9'8" (4.17 x 2.97)

Window to the rear, carpeted flooring and radiator. Door to ensuite.

# Bedroom 2 9'7" x 9'3" (2.94 x 2.83)

Window to rear, carpeted flooring and radiator