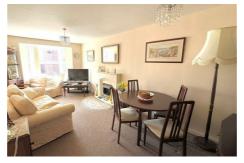

# Lounge Diner 19'10" x 9'6" (6.07 x 2.92)

Good sized lounge with bay window to front, attractive composite fireplace housing a electric fire, telephone and television point and radiator. Alarm control.