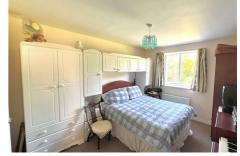

# Bedroom 1 13'8" x 9'8" (4.17 x 2.97)

Window to the rear, carpeted flooring and radiator. Door to ensuite.

# Bedroom 2 9'7" x 9'3" (2.94 x 2.83)

Window to rear, carpeted flooring and radiator