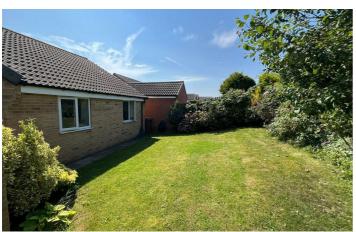

#### Rear Garden

Peaceful rear garden with a slightly sloping lawned area, mature planting to borders and pedestrian gate to the driveway. Not overlooked at all.