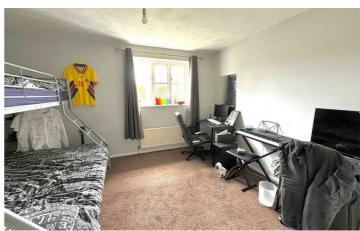

# Bedroom 1 12'9" x 10'6" (3.89 x 3.20)

Window to rear, fitted wardrobes and radiator.

# Bedroom 2 10'6" x 11'1" (3.19 x 3.38)

Window to front and radiator.

# Bedroom 3 8'8" x 8'1" (2.63 x 2.47)

Window to front and radiator.