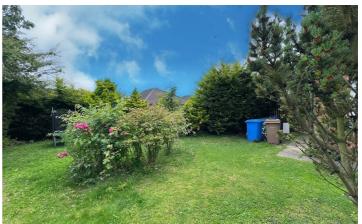

# Front and side garden

Laid mainly to lawn with tree, flower and shrub borders and centre features.