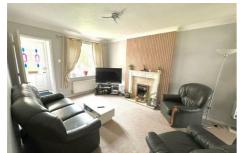

#### Lounge 10'6" x 14'0" (3.21 x 4.26)

Window to front, living flame effect gas fire, marble inset and hearth, television point and radiator.

# Dining Room 9'3" x 8'7" (2.83 x 2.61)

Leading on from the lounge as a through lounge diner, patio doors to rear and radiator.