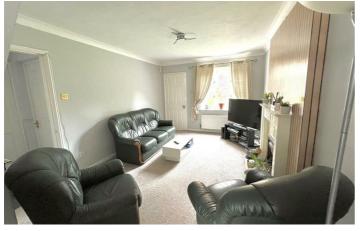

#### Lounge 10'6" x 14'0" (3.21 x 4.26)

Window to front, living flame effect gas fire, marble inset and hearth, television point and radiator.