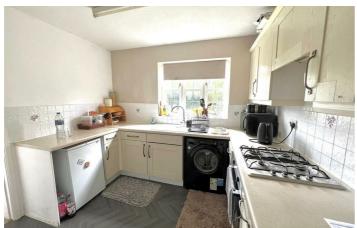

# Kitchen 9'9" x 7'10" (2.98 x 2.40)

Window to rear and door to side, fitted wall and base units, work surfaces, 1 ½ bowl sink unit, built in electric oven with gas hob, space for washing machine, partially tiled walls to splashbacks, tiled flooring and radiator.