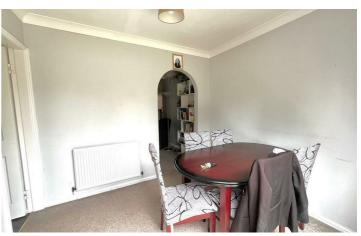

# Dining Room 9'3" x 8'7" (2.83 x 2.61)

Leading on from the lounge as a through lounge diner, patio doors to rear and radiator.