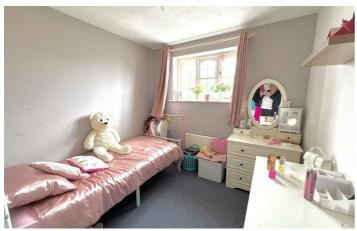

# Bedroom 1 12'9" x 10'6" (3.89 x 3.20)

Window to rear, fitted wardrobes and radiator.

# Bedroom 2 10'6" x 11'1" (3.19 x 3.38)

Window to front and radiator.

# Bedroom 3 8'8" x 8'1" (2.63 x 2.47)

Window to front and radiator.