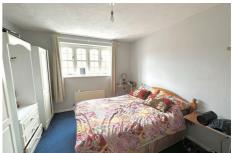

# Bedroom 1 12'9" x 10'6" (3.89 x 3.20)

Window to rear, fitted wardrobes and radiator.