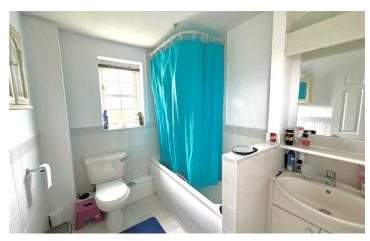

#### Main Bathroom

Window to rear, white three piece suite comprising of panelled bath with shower over, wash hand basin located in a vanity unit with mirror above and low level WC. Partially tiled walls and radiator