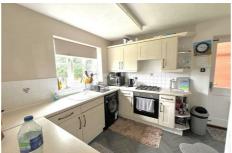

# Kitchen 9'9" x 7'10" (2.98 x 2.40)

Window to rear and door to side, fitted wall and base units, work surfaces, 1 ½ bowl sink unit, built in electric oven with gas hob, space for washing machine, partially tiled walls to splashbacks, tiled flooring and radiator.