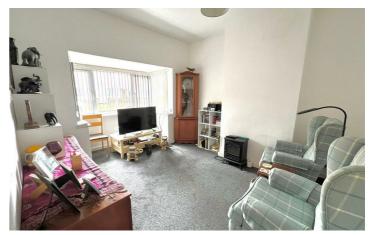

### Lounge 14'8" x 10'2" (4.48 x 3.12)

French doors leading into kitchen/sun room, television point and a radiator.