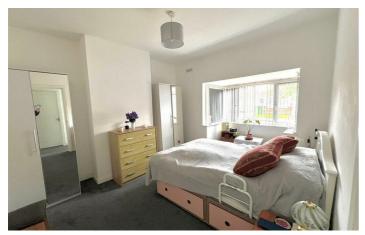

# Bedroom 1 15'6" x 15'7" (4.73 x 4.75)

Square bay window to front, carpeted flooring and radiator.

# Bedroom 2 15'7" x 10'8" (4.76 x 3.27)

Square bay window to the front carpeted flooring and a radiator.