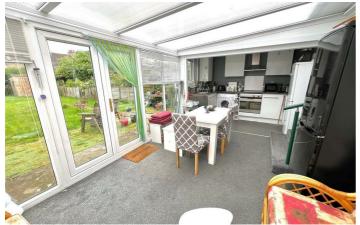

# Sun Room 20'10" x 10'0" (6.37 x 3.07)

French doors leading into garden, double glazed windows to rear and side and carpet flooring.

### Kitchen Area

Within the sun room, wall and base units with work surfaces over and stainless steel sink with mixer tap, space for a washing machine, electric oven and separate hob with extractor over, space for a fridge freezer and tiled flooring.