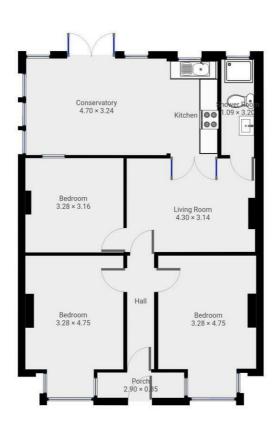

### Porch 9'6" x 2'9" (2.90 x 0.85)

UPVC porch with entrance door and windows to front.

### Hallway 12'6" x 2'9" (3.82 x 0.86)

Entrance door, radiator and loft access hatch.

### Lounge 14'8" x 10'2" (4.48 x 3.12)

French doors leading into kitchen/sun room, television point and a radiator.

# Bedroom 1 15'6" x 15'7" (4.73 x 4.75)

Square bay window to front, carpeted flooring and radiator.

# Bedroom 2 15'7" x 10'8" (4.76 x 3.27)

Square bay window to the front carpeted flooring and a radiator.

# Bedroom 3 9'10" x 10'3" (3.00 x 3.14)

Double glazed window to rear aspect, carpet flooring and a radiator.

# Shower Room 10'4" x 3'6" (3.17 x 1.09)

Double glazed window to rear aspect, tiled flooring, large step in shower cubicle, low level w.c, and a sink with cupboard beneath.

# Sun Room 20'10" x 10'0" (6.37 x 3.07)

French doors leading into garden, double glazed windows to rear and side and carpet flooring.

### Kitchen Area

Within the sun room, wall and base units with work surfaces over and stainless steel sink with mixer tap, space for a washing machine, electric oven and separate hob with extractor over, space for a fridge freezer and tiled flooring.

- Great sized property
- · Sun room with kitchen off
- Shower room

- Popular location
- Separate lounge
- Large west facing rear garden
- True bungalow
- Three bedrooms
- Viewing essential

Floor Plan

These particulars, whilst believed to be accurate are set out as a general outline only for guidance and do not constitute any part of an offer or contract. Intending purchasers should not rely on them as statements of representation of fact, but must satisfy themselves by inspection or otherwise as to their accuracy. No person in this firms employment has the authority to make or give any representation or warranty in respect of the property.