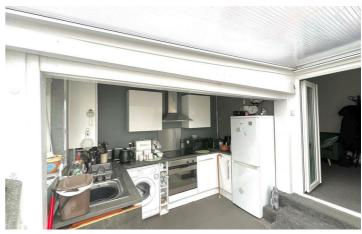

### Kitchen Area

Within the sun room, wall and base units with work surfaces over and stainless steel sink with mixer tap, space for a washing machine, electric oven and separate hob with extractor over, space for a fridge freezer and tiled flooring.