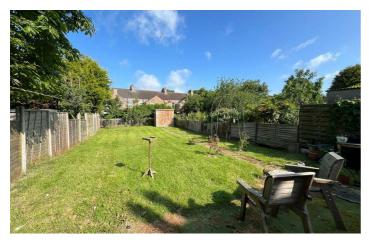

#### Gardens

To the front is a small courtyard garden enclosed by a wall.

To the rear is a large garden laid to lawn with a shed and fenced borders.