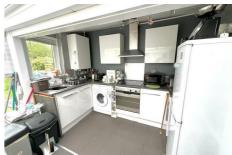

### Kitchen Area

Within the sun room, wall and base units with work surfaces over and stainless steel sink with mixer tap, space for a washing machine, electric oven and separate hob with extractor over, space for a fridge freezer and tiled flooring.