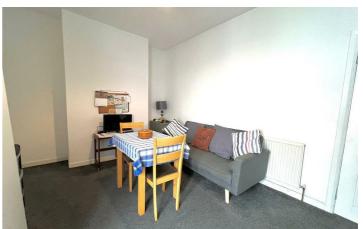

# Bedroom 1 15'6" x 15'7" (4.73 x 4.75)

Square bay window to front, carpeted flooring and radiator.

# Bedroom 2 15'7" x 10'8" (4.76 x 3.27)

Square bay window to the front carpeted flooring and a radiator.

# Bedroom 3 9'10" x 10'3" (3.00 x 3.14)

Double glazed window to rear aspect, carpet flooring and a radiator.