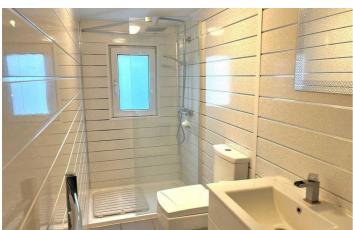

# Shower Room 10'4" x 3'6" (3.17 x 1.09)

Double glazed window to rear aspect, tiled flooring, large step in shower cubicle, low level w.c, and a sink with cupboard beneath.