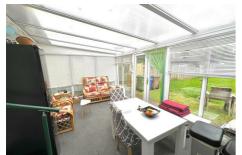

# Sun Room 20'10" x 10'0" (6.37 x 3.07)

French doors leading into garden, double glazed windows to rear and side and carpet flooring.

### Kitchen Area

Within the sun room, wall and base units with work surfaces over and stainless steel sink with mixer tap, space for a washing machine, electric oven and separate hob with extractor over, space for a fridge freezer and tiled flooring.