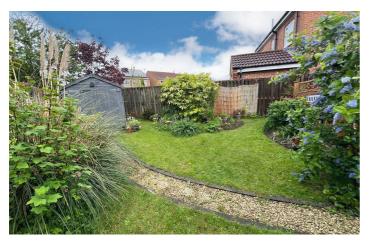

## Rear Garden

The garden with fenced boundaries creates an area of peace with lawn, mature shrubs plus a decked area to relax. It can be accessed through a side gate as well as from the kitchen diner.