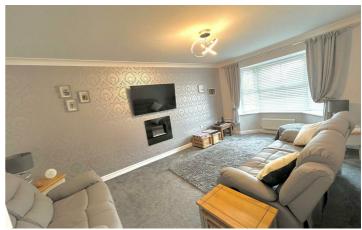

## Lounge 16'8" x 10'8" (5.10 x 3.26)

A beautiful bay window overlooking the front garden. Coved ceiling dresses this room with a wall mounted feature electric fire and a radiator to create a cosy room.