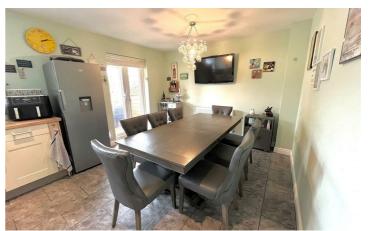

### Kitchen Diner 17'9" x 12'9" (5.42 x 3.91)

A spacious kitchen diner with French doors leading out onto the decked area creating an al fresco dining space as well as dining area within. The kitchen boasts a range of wall and base units with ample work surfaces incorporating a one and half bowl sink unit. The built in electric oven with separate electric hob and extractor hood compliment this kitchen. A integral dishwasher and freezer complete the kitchen whilst down lights add ambience to the room.