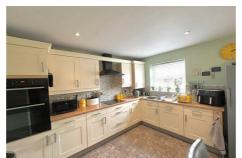

### Kitchen Diner 17'9" x 12'9" (5.42 x 3.91)

A spacious kitchen diner with French doors leading out onto the decked area creating an al fresco dining space as well as dining area within. The kitchen boasts a range of wall and base units with ample work surfaces incorporating a one and half bowl sink unit. The built in electric oven with separate electric hob and extractor hood compliment this kitchen. A integral dishwasher and freezer complete the kitchen whilst down lights add ambience to the room.