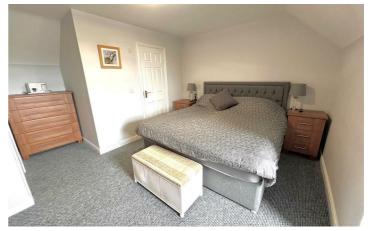

## Bedroom 4 14'3" x 10'4" (4.36 x 3.16)

A spacious bedroom on the second floor creating peace and tranquillity plus giving it a feel of privacy. Dormer window to the front, fitted wardrobes compliment this room as well as the en-suite making this room a hidden gem.

#### En-suite

The en-suite is accessed from bedroom four with a step in shower cubicle, wash hand basin plus a low level W.C. A Velux window creates a light airy room.