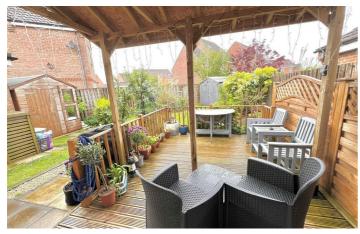

## Rear Garden

The garden with fenced boundaries creates an area of peace with lawn, mature shrubs plus a decked area to relax. It can be accessed through a side gate as well as from the kitchen diner.