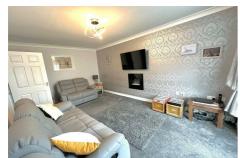

## Lounge 16'8" x 10'8" (5.10 x 3.26)

A beautiful bay window overlooking the front garden. Coved ceiling dresses this room with a wall mounted feature electric fire and a radiator to create a cosy room.