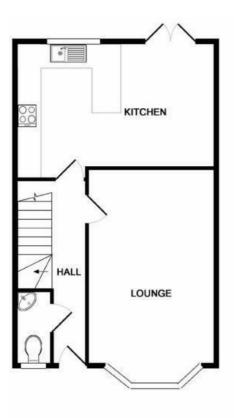

## Entrance Hall 15'5" x 3'4" min (4.70 x 1.04 min)

Bright airy hall leading to the kitchen and lounge. Staircase with spindled banister leading to the first floor. Built in cupboard housed under the staircase.

#### Cloakroom

Ground floor W.C with pedestal wash hand basin, benefitting from part tiled walls plus a radiator. Window to the front aspect.

## Lounge 16'8" x 10'8" (5.10 x 3.26)

A beautiful bay window overlooking the front garden. Coved ceiling dresses this room with a wall mounted feature electric fire and a radiator to create a cosy room.

### Kitchen Diner 17'9" x 12'9" (5.42 x 3.91)

A spacious kitchen diner with French doors leading out onto the decked area creating an al fresco dining space as well as dining area within. The kitchen boasts a range of wall and base units with ample work surfaces incorporating a one and half bowl sink unit. The built in electric oven with separate electric hob and extractor hood compliment this kitchen. A integral dishwasher and freezer complete the kitchen whilst down lights add ambience to the room.

Floor Plan

GROUND FLOOR

1ST FLOOR 2ND FLOOR

Whilst every attempt has been made to ensure the accuracy of the floor plan contained here, measurements of doors, windows, rooms and any other items are approximate and no responsibility is taken for any error, omission, or mis-statement. This plan is for illustrative purposes only and should be used as such by any prospective purchaser. The services, systems and appliances shown have not been tested and no guarantee as to their operability or efficiency can be given