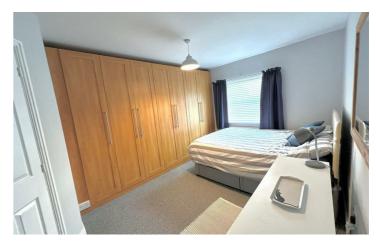

## Bedroom 2 11'5" x 11'3" (3.49 x 3.45)

Window overlooks the rear garden, fitted wardrobes add style to this carpeted room with a radiator to feel warm and cosy.

## Bedroom 3/office 8'1" x 6'7" (2.47 x 2.01)

A cosy room with a window overlooking the front of the house.