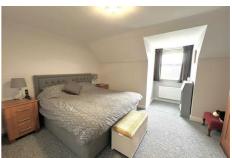

## Bedroom 4 14'3" x 10'4" (4.36 x 3.16)

A spacious bedroom on the second floor creating peace and tranquillity plus giving it a feel of privacy. Dormer window to the front, fitted wardrobes compliment this room as well as the en-suite making this room a hidden gem.