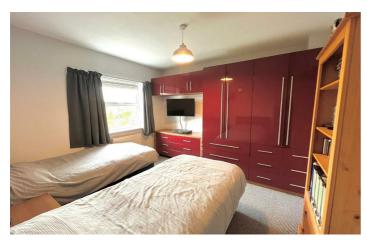

## Bedroom 2 11'5" x 11'3" (3.49 x 3.45)

Window overlooks the rear garden, fitted wardrobes add style to this carpeted room with a radiator to feel warm and cosy.