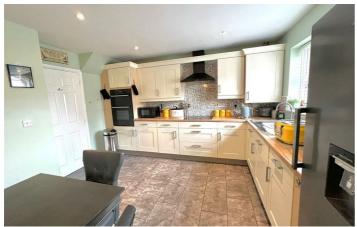

### Kitchen Diner 17'9" x 12'9" (5.42 x 3.91)

A spacious kitchen diner with French doors leading out onto the decked area creating an al fresco dining space as well as dining area within. The kitchen boasts a range of wall and base units with ample work surfaces incorporating a one and half bowl sink unit. The built in electric oven with separate electric hob and extractor hood compliment this kitchen. A integral dishwasher and freezer complete the kitchen whilst down lights add ambience to the room.