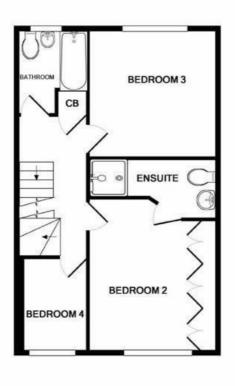

## Bedroom 2 11'5" x 11'3" (3.49 x 3.45)

Window overlooks the rear garden, fitted wardrobes add style to this carpeted room with a radiator to feel warm and cosy.

## Bedroom 3/office 8'1" x 6'7" (2.47 x 2.01)

A cosy room with a window overlooking the front of the house.

### **Family Bathroom**

The family bathroom boasts a white three piece suite consisting of a panelled bath with hand held shower, low level W.C plus a wash hand basin. Part tiled walls, downlights with a window overlooking the rear garden and a radiator.

Floor Plan

GROUND FLOOR

1ST FLOOR 2ND FLOOR

Whilst every attempt has been made to ensure the accuracy of the floor plan contained here, measurements of doors, windows, rooms and any other items are approximate and no responsibility is taken for any error, omission, or mis-statement. This plan is for illustrative purposes only and should be used as such by any prospective purchaser. The services, systems and appliances shown have not been tested and no guarantee as to their operability or efficiency can be given