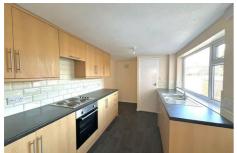

### Kitchen 15'3" max x 8'7" (4.66 max x 2.62)

Window and door to side, a range of wall and base units with worktops over, single drainer sink unit, space for a fridge freezer and washer, electric oven and hob with extractor over and radiator.