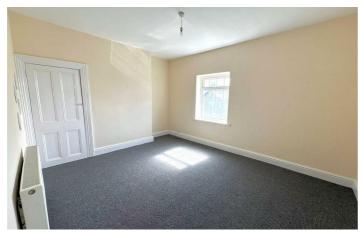

### Bedroom 1 14'11" x 11'10" (4.56 x 3.63)

Carpeted with window to the

front and radiator. Built in cupboard.

## Bedroom 2 11'10" x 8'11" (3.63 x 2.72)

Carpeted, window to the rear and radiator.