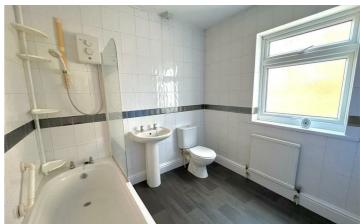

### Bathroom 8'2" x 8'0" (2.49 x 2.44)

Window to side, fully tiled, a three piece white bathroom suite which includes:-panelled bath with overhead shower, pedestal hand wash basin and low level wc plus radiator.