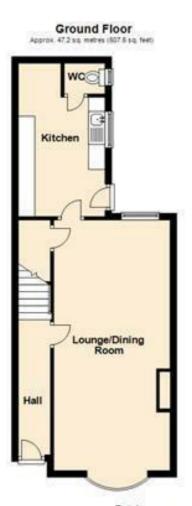

#### **Entrance Porch**

Original tiles to 1/2 the wall and quarry tiled floor.

## Entrance Hall 12'1" x 2'11" (3.70 x 0.89)

Some original features such as corbels, deep skirting boards plus coving to ceiling and radiator.

### Lounge Diner 24'11" x 11'6" (7.60 x 3.52)

Bay window to front and further window to rear, feature fireplace with curved brick, housing a gas fire with a tiled hearth, original coving and alcove cupboard with shelves, understairs cupboard and two radiators.

### Kitchen 15'3" max x 8'7" (4.66 max x 2.62)

Window and door to side, a range of wall and base units with worktops over, single drainer sink unit, space for a fridge freezer and washer, electric oven and hob with extractor over and radiator.

# Cloak Room (Off the kitchen) 4'0" x 3'0" (1.23 x 0.93)

Laminated floor with window to side. Wall mounted wash hand basin and low level wc.

- No chain involved
- · Recently decorated

- Key ready
- Two Bedrooms

- Town Centre location
- Viewing recommended

Floor Plan

Total area: approx. 88.8 sq. metres (956.1 sq. feet)

These particulars, whilst believed to be accurate are set out as a general outline only for guidance and do not constitute any part of an offer or contract. Intending purchasers should not rely on them as statements of representation of fact, but must satisfy themselves by inspection or otherwise as to their accuracy. No person in this firms employment has the authority to make or give any representation or warranty in respect of the property.