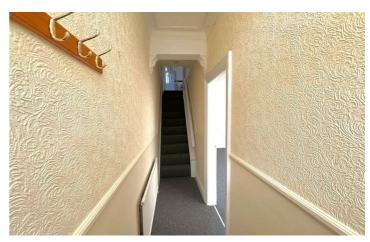

## Entrance Hall 12'1" x 2'11" (3.70 x 0.89)

Some original features such as corbels, deep skirting boards plus coving to ceiling and radiator.

### First Floor Landing