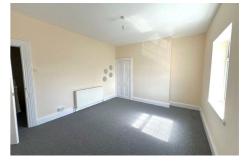

### Bedroom 1 14'11" x 11'10" (4.56 x 3.63)

Carpeted with window to the

front and radiator. Built in cupboard.

## Bedroom 2 11'10" x 8'11" (3.63 x 2.72)

Carpeted, window to the rear and radiator.