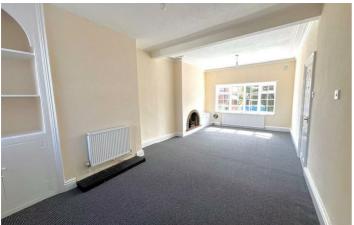

### Lounge Diner 24'11" x 11'6" (7.60 x 3.52)

Bay window to front and further window to rear, feature fireplace with curved brick, housing a gas fire with a tiled hearth, original coving and alcove cupboard with shelves, understairs cupboard and two radiators.