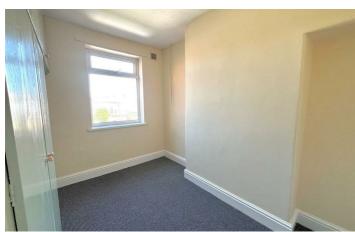

### Bedroom 1 14'11" x 11'10" (4.56 x 3.63)

Carpeted with window to the

front and radiator. Built in cupboard.

## Bedroom 2 11'10" x 8'11" (3.63 x 2.72)

Carpeted, window to the rear and radiator.