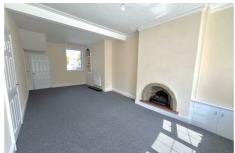

### Lounge Diner 24'11" x 11'6" (7.60 x 3.52)

Bay window to front and further window to rear, feature fireplace with curved brick, housing a gas fire with a tiled hearth, original coving and alcove cupboard with shelves, understairs cupboard and two radiators.