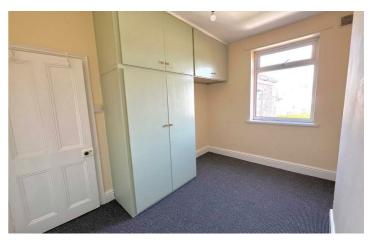

### Bedroom 1 14'11" x 11'10" (4.56 x 3.63)

Carpeted with window to the

front and radiator. Built in cupboard.

## Bedroom 2 11'10" x 8'11" (3.63 x 2.72)

Carpeted, window to the rear and radiator.