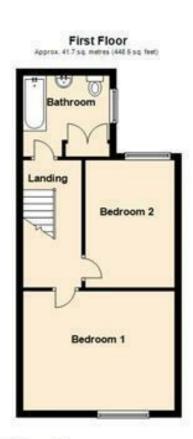

### First Floor Landing

### Bedroom 1 14'11" x 11'10" (4.56 x 3.63)

Carpeted with window to the

front and radiator. Built in cupboard.

## Bedroom 2 11'10" x 8'11" (3.63 x 2.72)

Carpeted, window to the rear and radiator.

### Bathroom 8'2" x 8'0" (2.49 x 2.44)

Window to side, fully tiled, a three piece white bathroom suite which includes:-panelled bath with overhead shower, pedestal hand wash basin and low level wc plus radiator.

- No chain involved
- · Recently decorated

- Key ready
- Two Bedrooms

- Town Centre location
- Viewing recommended

Floor Plan

Total area: approx. 88.8 sq. metres (956.1 sq. feet)

These particulars, whilst believed to be accurate are set out as a general outline only for guidance and do not constitute any part of an offer or contract. Intending purchasers should not rely on them as statements of representation of fact, but must satisfy themselves by inspection or otherwise as to their accuracy. No person in this firms employment has the authority to make or give any representation or warranty in respect of the property.