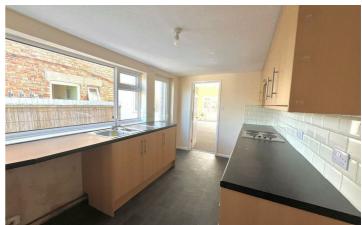

### Kitchen 15'3" max x 8'7" (4.66 max x 2.62)

Window and door to side, a range of wall and base units with worktops over, single drainer sink unit, space for a fridge freezer and washer, electric oven and hob with extractor over and radiator.