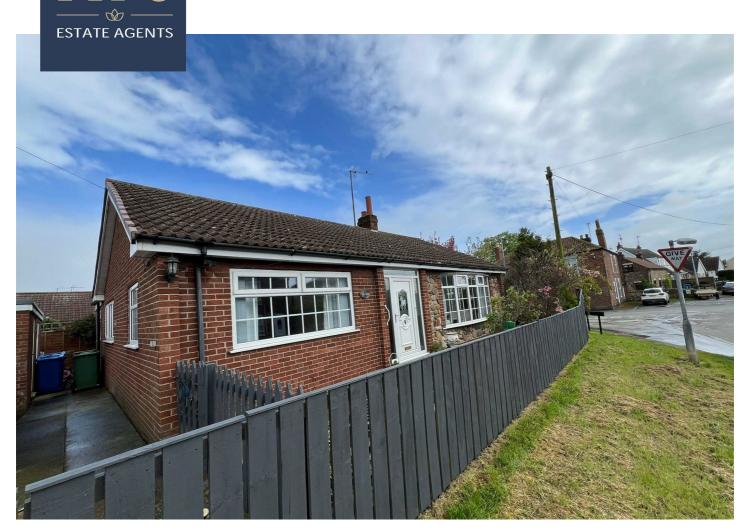

**Cross Street** Skipsea, YO25 8SN

Set on a corner plot in the popular village of Skipsea, this detached bungalow has ample spacious accommodation. Having the benefit of an oil central heating system, double glazing, a garage and off road parking, accommodation is briefly laid out as follows:- Entrance hall, lounge, kitchen, conservatory, three bedrooms and two bathrooms. Outside there are gardens surrounding the property and a garage with off road parking. Viewing is strictly by appointment only, so please give HPS a call to arrange to see inside on 01964 533343.

#### Gardens

To the front and side are patio areas with planted borders and fenced boundaries.

There is a block paved driveway leading to the garage to the left hand side of the bungalow.

To the rear is mainly lawned, with planted borders and fenced boundaries

#### Garage

Detached garage with up & over door, and power & light laid on.