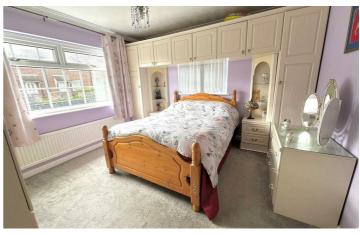

## Bedroom 1 11'11" x 11'11" (3.63 x 3.63)

Windows to front and side, a range of fitted wardrobes and dressing table plus bedside cabinets, coving to ceiling, ceiling rose, dimmer switch, built-in cupboard and radiator.