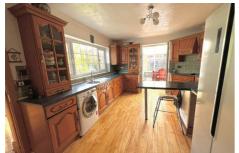

#### Kitchen 15'11" x 9'8" (4.85 x 2.94)

Window to rear, a range of fitted wall and base units with worksurfaces over, single drainer sink unit with mixer tap, built-in electric oven and hob with extractor hood over, built-in cupboard, coving to ceiling, radiator, French doors to conservatory and radiator.