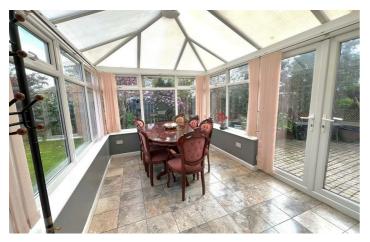

## Conservatory 11'11" x 9'9" (3.63 x 2.97)

Windows to rear and side, French doors, TV point, tiled flooring and radiator.