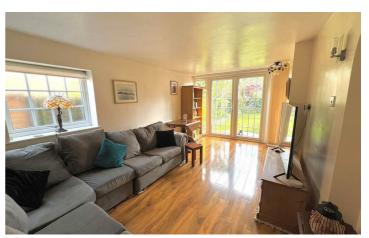

### Lounge 18'1" x 12'11" (5.50 x 3.94)

Large bay window to front, wooden fire surround with original flower pattern tiled inset & stone tiled hearth, coving to ceiling, dado rail, TV point, French doors to side and radiator.