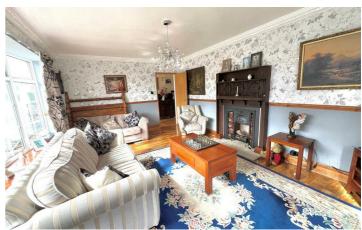

### Lounge 18'1" x 12'11" (5.50 x 3.94)

Large bay window to front, wooden fire surround with original flower pattern tiled inset & stone tiled hearth, coving to ceiling, dado rail, TV point, French doors to side and radiator.