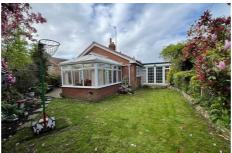

## Conservatory 11'11" x 9'9" (3.63 x 2.97)

Windows to rear and side, French doors, TV point, tiled flooring and radiator.

#### Gardens

To the front and side are patio areas with planted borders and fenced boundaries.

There is a block paved driveway leading to the garage to the left hand side of the bungalow.

To the rear is mainly lawned, with planted borders and fenced boundaries