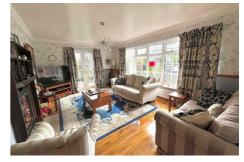

### Lounge 18'1" x 12'11" (5.50 x 3.94)

Large bay window to front, wooden fire surround with original flower pattern tiled inset & stone tiled hearth, coving to ceiling, dado rail, TV point, French doors to side and radiator.