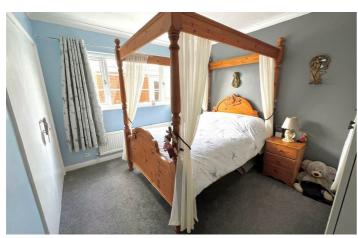

# Bedroom 2 11'11" x 10'0" (3.64 x 3.04)

Window to side, coving to ceiling, built-in cupboard, radiator.