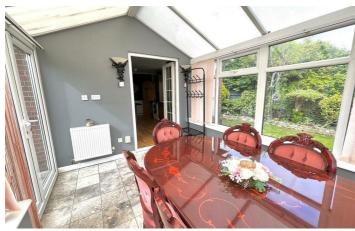

## Conservatory 11'11" x 9'9" (3.63 x 2.97)

Windows to rear and side, French doors, TV point, tiled flooring and radiator.