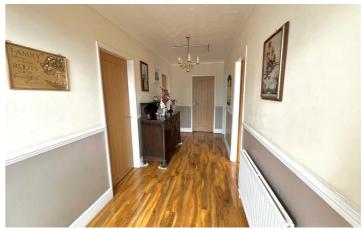

#### **Entrance Hall**

Front entrance door, coving to ceiling, dado rail, access to loft space, wooden flooring and radiator.