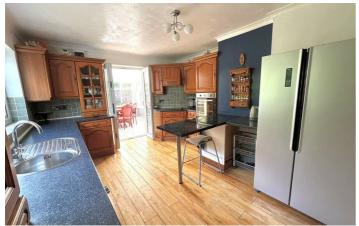

#### Kitchen 15'11" x 9'8" (4.85 x 2.94)

Window to rear, a range of fitted wall and base units with worksurfaces over, single drainer sink unit with mixer tap, built-in electric oven and hob with extractor hood over, built-in cupboard, coving to ceiling, radiator, French doors to conservatory and radiator.