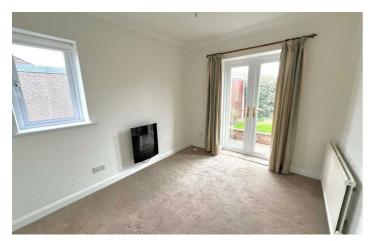

# Bedroom 2 10'7" x 8'7" (3.24 x 2.63)

French doors to rear and window to side, wall mounted electric fire - the room has been used previously as a smaller sitting room - coving to ceiling, carpet and radiator.