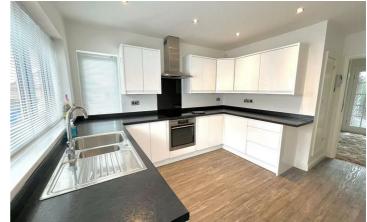

#### Kitchen 14'4" x 11'9" (4.37 x 3.59)

Window to front and side, a range of high gloss wall and base units with worksurfaces over incorporating a 1 1/2 bowl sink unit., built in electric oven and hob, integrated dishwasher and under counter fridge, small cupboard and radiator