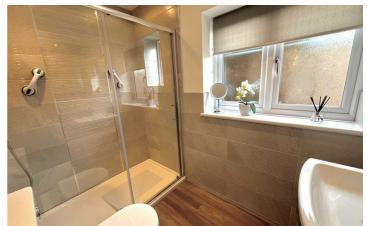

# Shower Room 8'5" x 5'4" (2.57 x 1.63)

Two windows to side, white three piece suite comprising:- large step in

- Highly desirable location
- Large lounge diner
- Attractive gardens

shower cubicle, vanity unit housing a wash hand basin and low level wc. Part tiled walls, vinyl flooring and radiator.