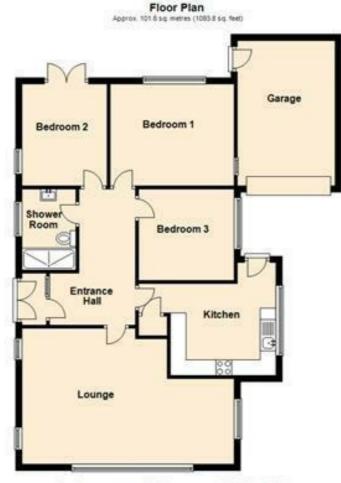

# Entrance Hall 14'4" max x 9'8" max (4.37 max x 2.96 max)

Large 'L' shaped hallway with doors to all rooms, loft access hatch with ladder and radiator.

# Lounge Diner 22'3" narrows to 8'11" x 14'2" (6.79 narrows to 2.72 x 4.33)

Window to the front aspect and one to each side, wooden mantlepiece with tiled inset and hearth housing a living flame effect gas fire, television point, coving to ceiling, wall light points and two radiators.

#### Kitchen 14'4" x 11'9" (4.37 x 3.59)

Window to front and side, a range of high gloss wall and base units with worksurfaces over incorporating a 1 1/2 bowl sink unit., built in electric oven and hob, integrated dishwasher and under counter fridge, small cupboard and radiator

# Bedroom 1 13'1" x 10'7" (4.00 x 3.25)

Window to rear and side, coving to ceiling, carpet and radiator.

# Bedroom 2 10'7" x 8'7" (3.24 x 2.63)

French doors to rear and window to side, wall mounted electric fire - the room has been used previously as a smaller sitting room - coving to ceiling, carpet and radiator.

#### Bedroom 3 9'8" x 9'6" (2.97 x 2.90)

Window to side, coving to ceiling, carpet and radiator.

# Shower Room 8'5" x 5'4" (2.57 x 1.63)

Two windows to side, white three piece suite comprising:- large step in

- Highly desirable location
- Large lounge diner
- Attractive gardens

shower cubicle, vanity unit housing a wash hand basin and low level wc. Part tiled walls, vinyl flooring and radiator.

# Garage

Attached garage with up ad over door, light and power points plus personal door to the rear garden.

- Detached bungalow
- Modern kitchen and shower room
- Ample parking and garage
- Spacious and airy
- Three bedrooms
- Viewing highly recommended

www.hpsestateagents.co.uk

**Floor Plan** 

Total area: approx: 101.6 sq. metres (1093.8 sq. feet)