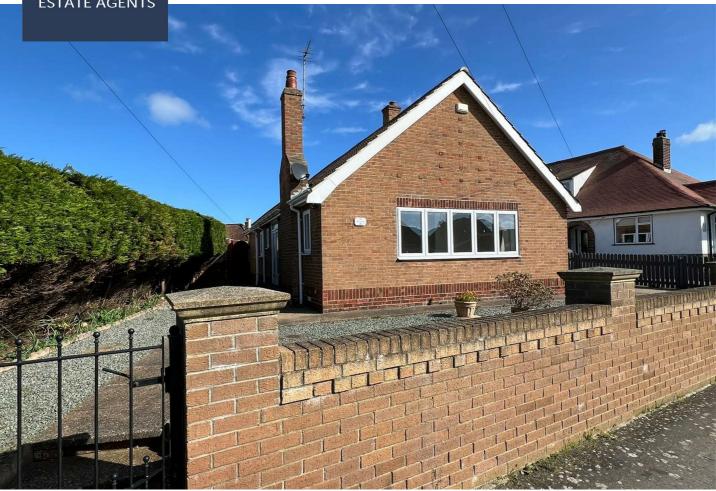

# **Chrystals Road** Hornsea, HU18 1PJ

\*\*\*\*NO CHAIN INVOLVED\*\*\*\*ATTRACTIVE TRUE BUNGALOW IN A HIGHLY DESIRABLE LOCATION\*\*\*\* This spacious and airy bungalow embodies the essence of comfortable and convenient living in a highly desirable location. With its modern amenities, garage and parking, and spacious garden, it offers the perfect retreat for those seeking tranquility and convenience in a beloved neighborhood. Welcome home to your charming bungalow retreat. Briefly comprising:- Porch, hallway, lounge diner and kitchen, three bedrooms and shower room. Outside is ample

parking, garage and gardens front and rear.

EPC Rating - Awaited, Council Tax Band - C, Tenure - Freehold.

www.hpsestateagents.co.uk

#### Front Garden

Low maintenance garden to the front with pedestrian gate and double gates to the driveway that lead to the garage. Planted borders.