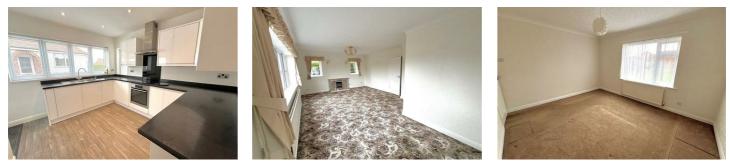

# Lounge Diner 22'3" narrows to 8'11" x 14'2" (6.79 narrows to 2.72 x 4.33)

Window to the front aspect and one to each side, wooden mantlepiece with tiled inset and hearth housing a living flame effect gas fire, television point, coving to ceiling, wall light points and two radiators.

#### Kitchen 14'4" x 11'9" (4.37 x 3.59)

Window to front and side, a range of high gloss wall and base units with worksurfaces over incorporating a 1 1/2 bowl sink unit., built in electric oven and hob, integrated dishwasher and under counter fridge, small cupboard and radiator