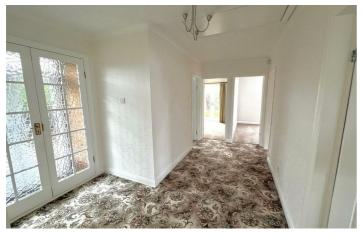

# Entrance Hall 14'4" max x 9'8" max (4.37 max x 2.96 max)

Large 'L' shaped hallway with doors to all rooms, loft access hatch with ladder and radiator.