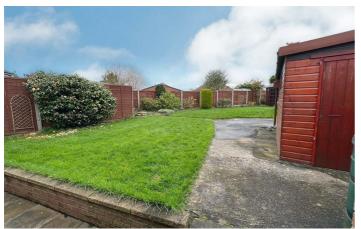

# Rear Garden

Laid mainly to lawn with patio area, planted borders and mature shrubs, fenced boundaries, garden shed and summerhouse.