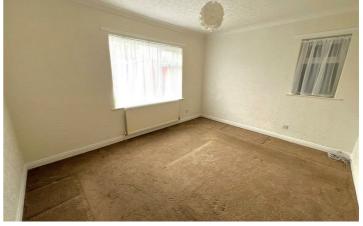

# Bedroom 1 13'1" x 10'7" (4.00 x 3.25)

Window to rear and side, coving to ceiling, carpet and radiator.

#### Bedroom 3 9'8" x 9'6" (2.97 x 2.90)

Window to side, coving to ceiling, carpet and radiator.