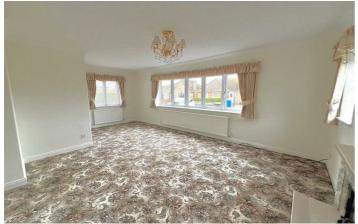

# Lounge Diner 22'3" narrows to 8'11" x 14'2" (6.79 narrows to 2.72 x 4.33)

Window to the front aspect and one to each side, wooden mantlepiece with tiled inset and hearth housing a living flame effect gas fire, television point, coving to ceiling, wall light points and two radiators.