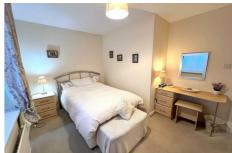

## **Master Bedroom**

14'0" x 10'2" (4.29 x 3.12)

The master bedroom is carpeted with a side window with radiator underneath has ample room for a double bed, there is also fitted wardrobes and dressing table.