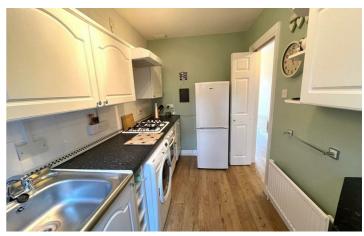

#### Kitchen

11'0" x 6'2" (3.37 x 1.89)

A light, compact well equipped tiled kitchen with vinyl wood effect flooring and a double glazed full glass door and adjoining side window, that leads out to the rear garden. With white fitted wall and base units and complementary black work surfaces, a built in gas hob, electric oven and extractor hood. The sink unit and drainer is home to a mixer tap with space for a washing machine.