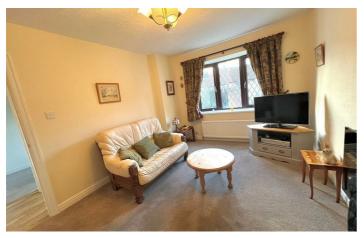

## Lounge

13'11" x 10'1" (4.26 x 3.08)
A bright, airy yet cosy lounge boasting a large front facing window with double radiator, television point and a modern electric fire.