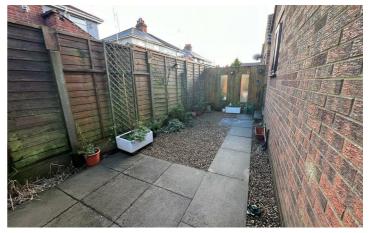

#### Rear Garden

The low maintenance rear garden partially paved and gravelled, with fenced boundaries keeping it private it can be accessed from the front of the property or from the kitchen. There is also a garage sized carport to the side of the property.