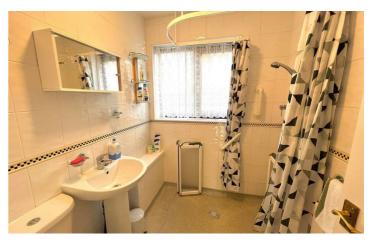

#### Wet Room

White tiled ceiling to floor wet room with appropriate flooring homes a pedestal wash hand basin, low level WC, mirrored wall unit and shower with wet room closing low level doors and patterned shower curtains. Along with a window to the right allowing for good ventilation there is also an extractor fan and radiator.