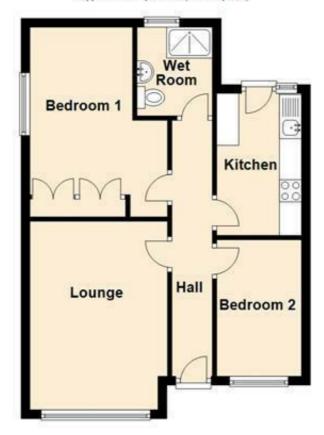

- · Quiet residential area
- Cul-de-sac

- No chain
- Viewing essential

Floor Plan

# Floor Plan Approx. 47.9 sq. metres (515.8 sq. feet)

Total area: approx. 47.9 sq. metres (515.8 sq. feet)

These particulars, whilst believed to be accurate are set out as a general outline only for guidance and do not constitute any part of an offer or contract. Intending purchasers should not rely on them as statements of representation of fact, but must satisfy themselves by inspection or otherwise as to their accuracy. No person in this firms employment has the authority to make or give any representation or warranty in respect of the property.