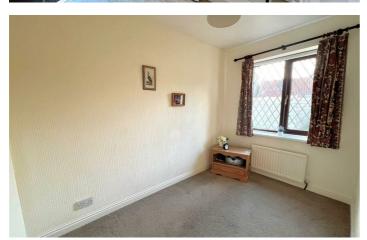

## Bedroom 2/Dining Room

6'3" x 10'2" (1.92 x 3.10)

Carpeted second bedroom with front facing window with radiator under, could also be used as a dining room there is also ladder access to a partially boarded loft space.