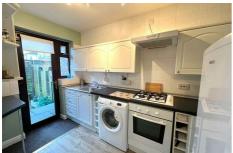

#### Kitchen

11'0" x 6'2" (3.37 x 1.89)

A light, compact well equipped tiled kitchen with vinyl wood effect flooring and a double glazed full glass door and adjoining side window, that leads out to the rear garden. With white fitted wall and base units and complementary black work surfaces, a built in gas hob, electric oven and extractor hood. The sink unit and drainer is home to a mixer tap with space for a washing machine.