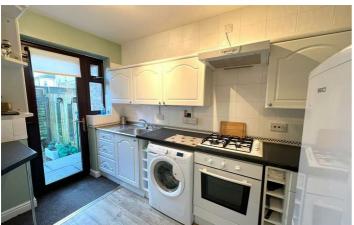

#### Kitchen

11'0" x 6'2" (3.37 x 1.89)

A light, compact well equipped tiled kitchen with vinyl wood effect flooring and a double glazed full glass door and adjoining side window, that leads out to the rear garden. With white fitted wall and base units and complementary black work surfaces, a built in gas hob, electric oven and extractor hood. The sink unit and drainer is home to a mixer tap with space for a washing machine.