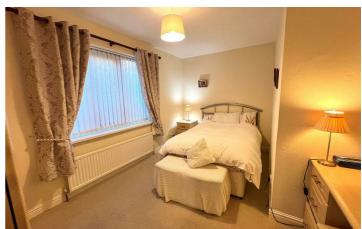

## **Master Bedroom**

14'0" x 10'2" (4.29 x 3.12)

The master bedroom is carpeted with a side window with radiator underneath has ample room for a double bed, there is also fitted wardrobes and dressing table.