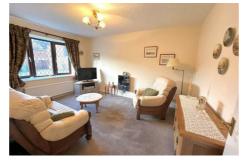

## Lounge

13'11" x 10'1" (4.26 x 3.08)
A bright, airy yet cosy lounge boasting a large front facing window with double radiator, television point and a modern electric fire.