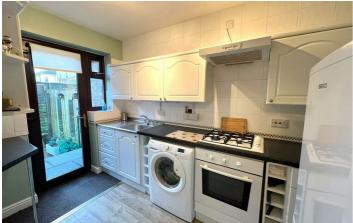

## 11'0" x 6'2" (3.37 x 1.89)

A light, compact well equipped tiled kitchen with vinyl wood effect flooring and a double glazed full glass door and adjoining side window, that leads out to the rear garden. With white fitted wall and base units and complementary black work surfaces, a built in gas hob, electric oven and extractor hood. The sink unit and drainer is home to a mixer tap with space for a washing machine.