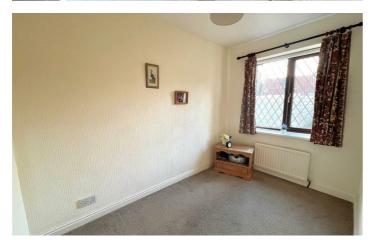

## Bedroom 2/Dining Room 6'3" x 10'2" (1.92 x 3.10)

Carpeted second bedroom with front facing window with radiator under, could also be used as a dining room there is also ladder access to a partially boarded loft space.