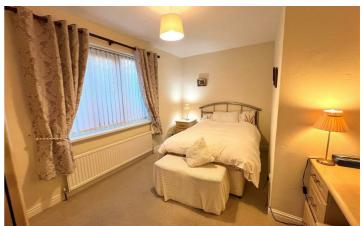

## Master Bedroom

## 14'0" x 10'2" (4.29 x 3.12)

The master bedroom is carpeted with a side window with radiator underneath has ample room for a double bed, there is also fitted wardrobes and dressing table.