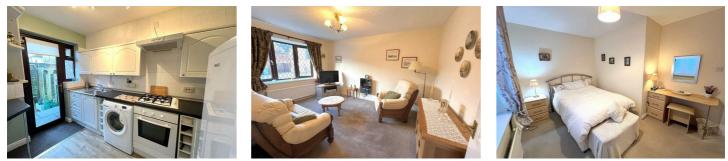

## 11'0" x 6'2" (3.37 x 1.89)

A light, compact well equipped tiled kitchen with vinyl wood effect flooring and a double glazed full glass door and adjoining side window, that leads out to the rear garden. With white fitted wall and base units and complementary black work surfaces, a built in gas hob, electric oven and extractor hood. The sink unit and drainer is home to a mixer tap with space for a washing machine.

### Lounge

13'11" x 10'1" (4.26 x 3.08) A bright, airy yet cosy lounge boasting a large front facing window with double radiator, television point and a modern electric fire.

## 14'0" x 10'2" (4.29 x 3.12)

The master bedroom is carpeted with a side window with radiator underneath has ample room for a double bed, there is also fitted wardrobes and dressing table.