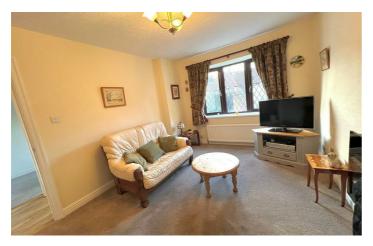

### Lounge

13'11" x 10'1" (4.26 x 3.08) A bright, airy yet cosy lounge boasting a large front facing window with double radiator, television point and a modern electric fire.