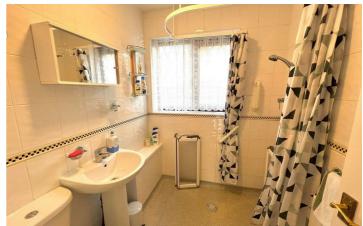

#### Wet Room

White tiled ceiling to floor wet room with appropriate flooring homes a pedestal wash hand basin, low level WC, mirrored wall unit and shower with wet room closing low level doors and patterned shower curtains. Along with a window to the right allowing for good ventilation there is also an extractor fan and radiator.