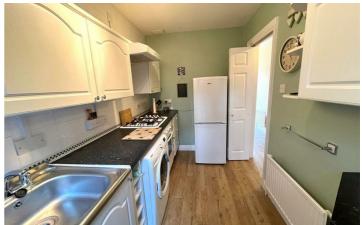

## Kitchen

## 11'0" x 6'2" (3.37 x 1.89)

A light, compact well equipped tiled kitchen with vinyl wood effect flooring and a double glazed full glass door and adjoining side window, that leads out to the rear garden. With white fitted wall and base units and complementary black work surfaces, a built in gas hob, electric oven and extractor hood. The sink unit and drainer is home to a mixer tap with space for a washing machine.