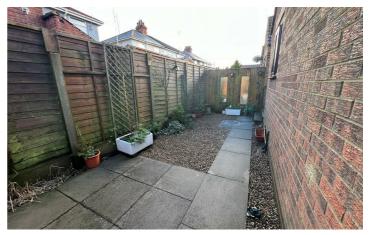

## Rear Garden

The low maintenance rear garden partially paved and gravelled, with fenced boundaries keeping it private it can be accessed from the front of the property or from the kitchen. There is also a garage sized carport to the side of the property.