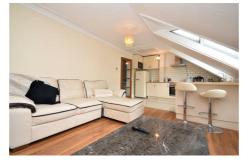

# Open Plan Breakfast Kitchen to Living Area

20'0" x 11'10" (6.10 x 3.61) A contemporary layout incorporating the breakfast kitchen and living area. The kitchen area has a range of fitted units comprising base and wall units with woodblock effect work surface and breakfast bar. Built in electric oven with ceramic hob and stainless steel extractor hood above. Plumbing for dishwasher and space for fridge freezer. Tiling to splashbacks and flooring. The lounge has a feature fire surround with inset electric stove, laminate flooring and three double glazed windows to front elevation, enjoying views over the Memorial Gardens.