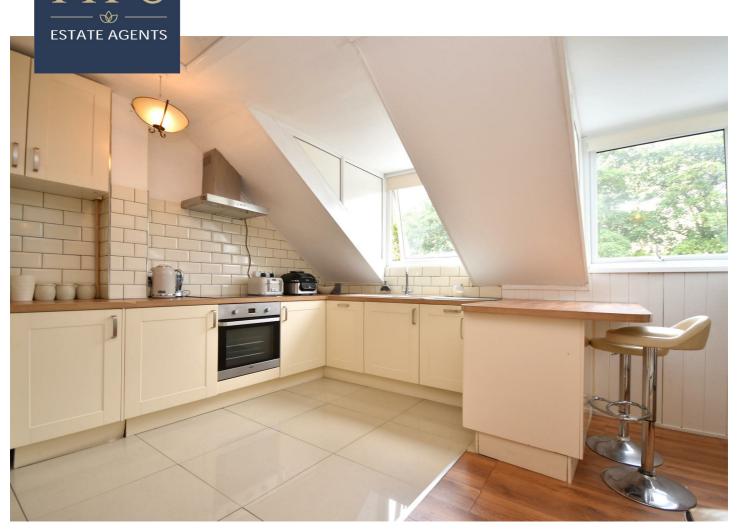

# Open Plan Breakfast Kitchen to Living Area

20'0" x 11'10" (6.10 x 3.61) A contemporary layout incorporating the breakfast kitchen and living area. The kitchen area has a range of fitted units comprising base and wall units with woodblock effect work surface and breakfast bar. Built in electric oven with ceramic hob and stainless steel extractor hood above. Plumbing for dishwasher and space for fridge freezer. Tiling to splashbacks and flooring. The lounge has a feature fire surround with inset electric stove, laminate flooring and three double glazed windows to front elevation, enjoying views over the Memorial Gardens.