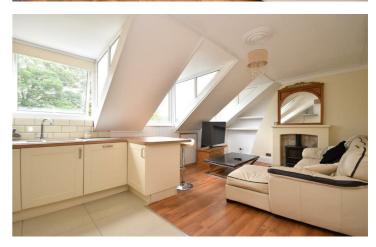

# Open Plan Breakfast Kitchen to Living Area

20'0" x 11'10" (6.10 x 3.61) A contemporary layout incorporating the breakfast kitchen and living area. The kitchen area has a range of fitted units comprising base and wall units with woodblock effect work surface and breakfast bar. Built in electric oven with ceramic hob and stainless steel extractor hood above. Plumbing for dishwasher and space for fridge freezer. Tiling to splashbacks and flooring. The lounge has a feature fire surround with inset electric stove, laminate flooring and three double glazed windows to front elevation, enjoying views over the Memorial Gardens.