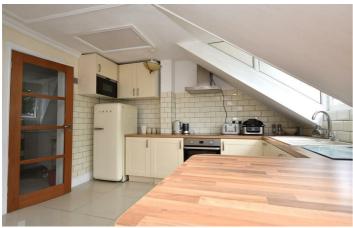

# Open Plan Breakfast Kitchen to Living Area

20'0" x 11'10" (6.10 x 3.61) A contemporary layout incorporating the breakfast kitchen and living area. The kitchen area has a range of fitted units comprising base and wall units with woodblock effect work surface and breakfast bar. Built in electric oven with ceramic hob and stainless steel extractor hood above. Plumbing for dishwasher and space for fridge freezer. Tiling to splashbacks and flooring. The lounge has a feature fire surround with inset electric stove, laminate flooring and three double glazed windows to front elevation, enjoying views over the Memorial Gardens.