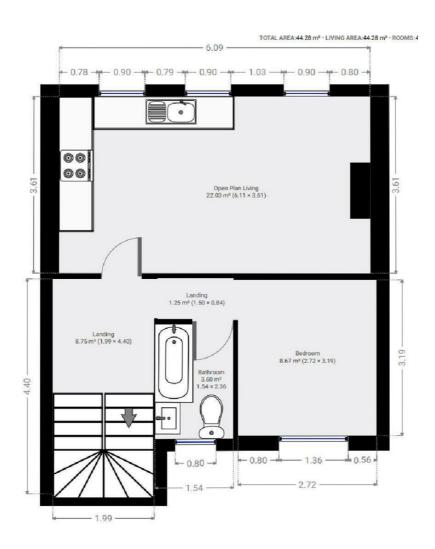

# Open Plan Breakfast Kitchen to Living Area

20'0" x 11'10" (6.10 x 3.61) A contemporary layout incorporating the breakfast kitchen and living area. The kitchen area has a range of fitted units comprising base and wall units with woodblock effect work surface and breakfast bar. Built in electric oven with ceramic hob and stainless steel extractor hood above. Plumbing for dishwasher and space for fridge freezer. Tiling to splashbacks and flooring. The lounge has a feature fire surround with inset electric stove, laminate flooring and three double glazed windows to front elevation, enjoying views over the Memorial Gardens.

### Bedroom 1

10'11" x 7'4" (3.34 x 2.24)

A double bedroom with double glazed window to rear elevation.

### **Bathroom**

7'7" x 5'0" (2.32 x 1.53)

The bathroom has a three piece suite to include a jacuzzi bath, low level W.C. and vanity wash

basin with useful storage cupboard below.

- Top Floor Flat, Central Location
- Modern Bathroom

- Open Plan Breakfast Kitchen to Living Area
- Enjoying Views over Memorial
- Double Bedroom
- Viewing Recommended

Floor Plan

These particulars, whilst believed to be accurate are set out as a general outline only for guidance and do not constitute any part of an offer or contract. Intending purchasers should not rely on them as statements of representation of fact, but must satisfy themselves by inspection or otherwise as to their accuracy. No person in this firms employment has the authority to make or give any representation or warranty in respect of the property.