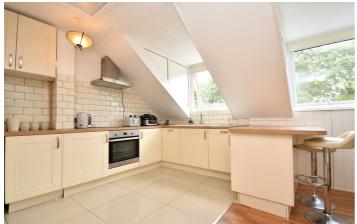

# Open Plan Breakfast Kitchen to Living Area

20'0" x 11'10" (6.10 x 3.61) A contemporary layout incorporating the breakfast kitchen and living area. The kitchen area has a range of fitted units comprising base and wall units with woodblock effect work surface and breakfast bar. Built in electric oven with ceramic hob and stainless steel extractor hood above. Plumbing for dishwasher and space for fridge freezer. Tiling to splashbacks and flooring. The lounge has a feature fire surround with inset electric stove, laminate flooring and three double glazed windows to front elevation, enjoying views over the Memorial Gardens.