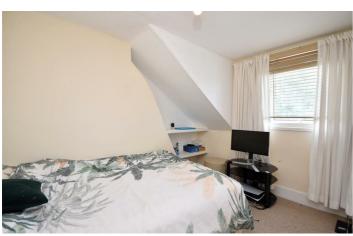

### Bedroom 1

10'11" x 7'4" (3.34 x 2.24)

A double bedroom with double glazed window to rear elevation.