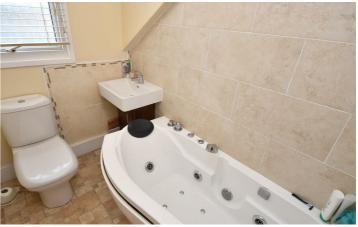

### **Bathroom**

7'7" x 5'0" (2.32 x 1.53)

The bathroom has a three piece suite to include a jacuzzi bath, low level W.C. and vanity wash

basin with useful storage cupboard below.