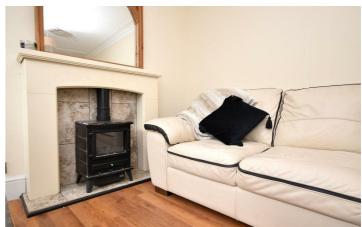

# Open Plan Breakfast Kitchen to Living Area

20'0" x 11'10" (6.10 x 3.61) A contemporary layout incorporating the breakfast kitchen and living area. The kitchen area has a range of fitted units comprising base and wall units with woodblock effect work surface and breakfast bar. Built in electric oven with ceramic hob and stainless steel extractor hood above. Plumbing for dishwasher and space for fridge freezer. Tiling to splashbacks and flooring. The lounge has a feature fire surround with inset electric stove, laminate flooring and three double glazed windows to front elevation, enjoying views over the Memorial Gardens.