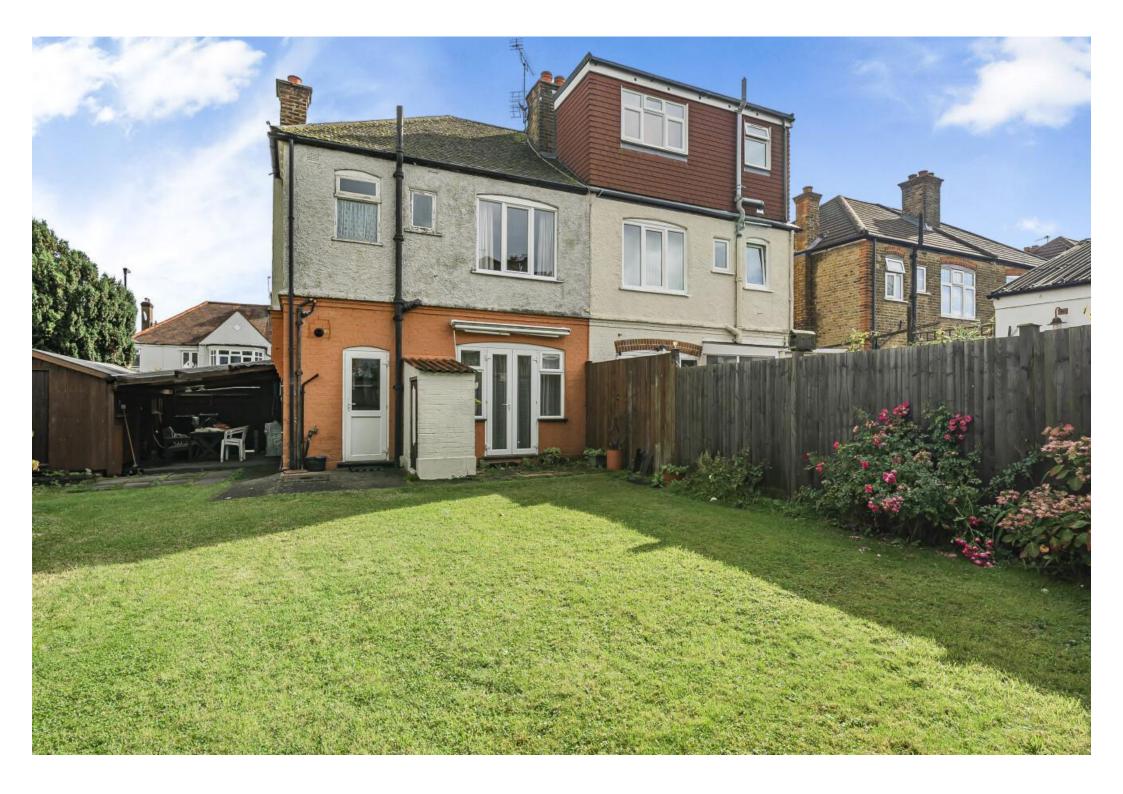

- Three bedrooms
- Two receptions
- Chain free
- Extension potential STPP
- Corner plot
- 66 ft sunny garden
- Close to schools
- EPC rating D

Offered chain free and set in this exceptionally wide corner plot on a popular residential road in West Norwood is found this attractive period home with enormous extension potential STPP.