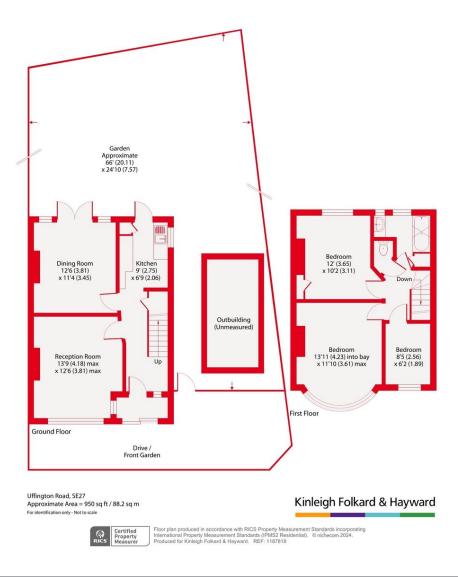

- Three bedrooms
- Two receptions
- Chain free
- Extension potential STPP
- Corner plot
- 66 ft sunny garden
- Close to schools
- EPC rating D

Offered chain free and set in this exceptionally wide corner plot on a popular residential road in West Norwood is found this attractive period home with enormous extension potential STPP.