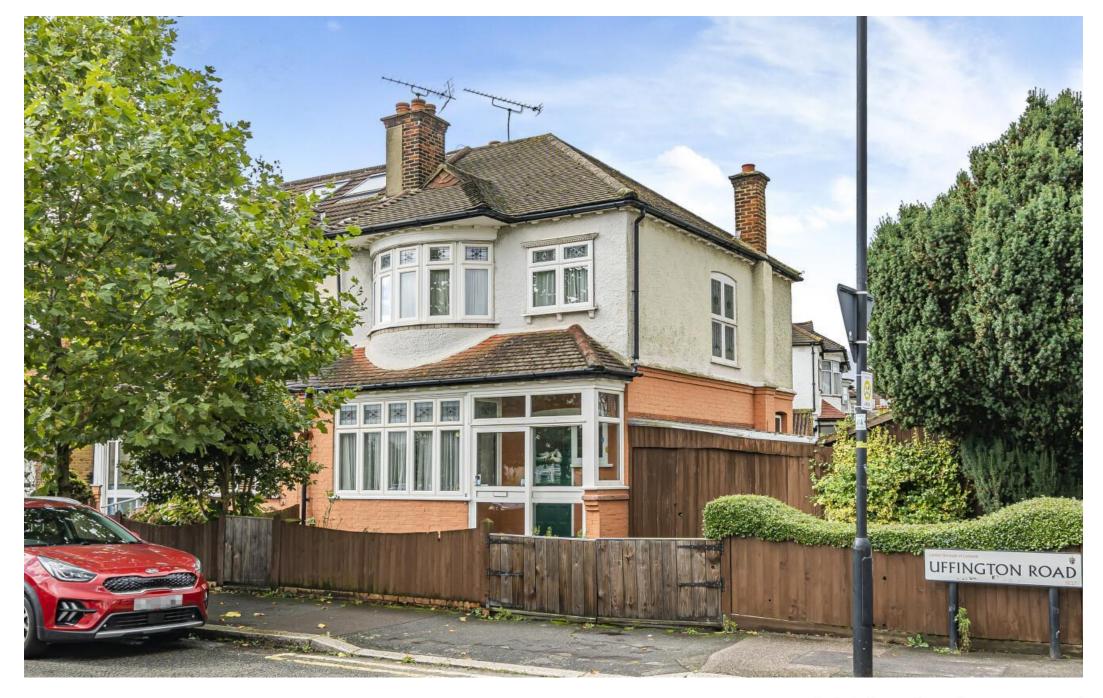

Uffington Road, West Norwood, SE27

## Uffington Road, West Norwood, SE27 £800,000 Freehold

Uffington Road is located within close proximity of highly regarded primary and secondary schools as well as the wide selection of cafes, restaurants and shopping amenities in both West Norwood and Streatham Hill.

- Three bedrooms
- Two receptions
- Chain free
- Extension potential STPP
- Corner plot
- 66 ft sunny garden
- Close to schools
- EPC rating D

Offered chain free and set in this exceptionally wide corner plot on a popular residential road in West Norwood is found this attractive period home with enormous extension potential STPP.