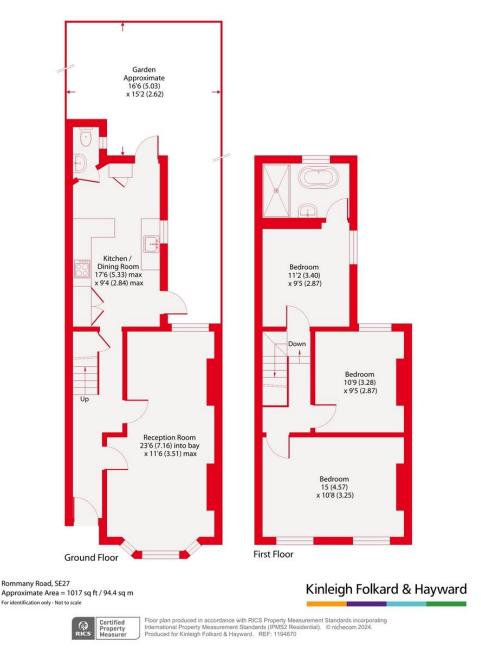

## Rommany Road, West Norwood SE27 £750,000

Freehold

Set on this quiet residential road in West Norwood close to popular schools is this attractive three bedroom period family home which offers plenty of scope to extend STPP.

- Three bedrooms
- Stylish family bathroom
- Bay fronted reception
- Smart kitchen diner
- Pretty rear garden
- Extension potential STPP
- 1017 sq ft approx
- EPC rating D

London. Property. We get it.

Rommany Road affords easy access to nearby transport links as well as the cafes, restaurants and shops of both West Norwood and Crystal Palace whilst the house provides bright contemporary decor, a sunny garden and excellent natural light.