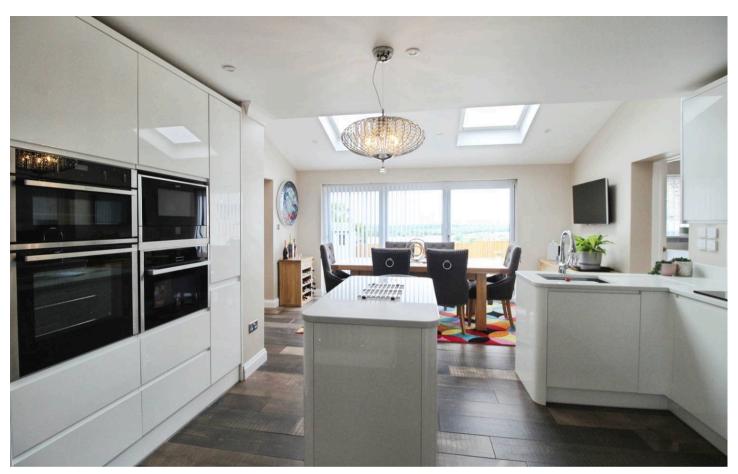

- Stunning Family Home
- Elevated Position with Views over Valley to Rear
- FIVE BEDROOM Family Home
- Extended Improved and Modernised
- Signature Kitchen Breakfast Room (Bi-Folds to Rear with View)
- master Bedroom with Concealed Ensuite and Dressing Room
- Rare Opportunity To Purchase