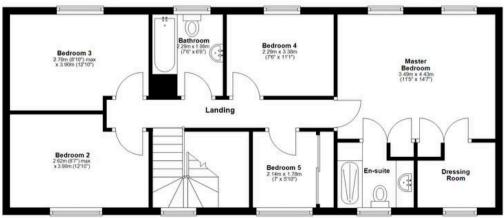

### **Ground Floor**

Approx. 127.3 sq. metres (1370.5 sq. feet)

Total area: approx. 202.0 sq. metres (2174.8 sq. feet)

Agents Note: Whilst every care has been taken to prepare these sales particulars, they are for guidance purposes only. All measurements are approximate are for general guidance purposes only and whilst every care has been taken to ensure their accuracy, they should not be relied upon and potential buyers are advised to recheck the measurements.