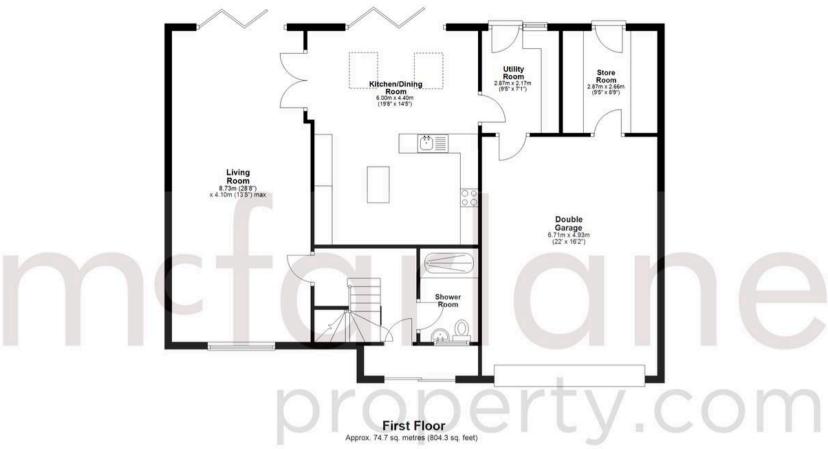

### **Ground Floor**

Approx. 127.3 sq. metres (1370.5 sq. feet)

Total area: approx. 202.0 sq. metres (2174.8 sq. feet)

Agents Note: Whilst every care has been taken to prepare these sales particulars, they are for guidance purposes only. All measurements are approximate are for general guidance purposes only and whilst every care has been taken to ensure their accuracy, they should not be relied upon and potential buyers are advised to recheck the measurements.