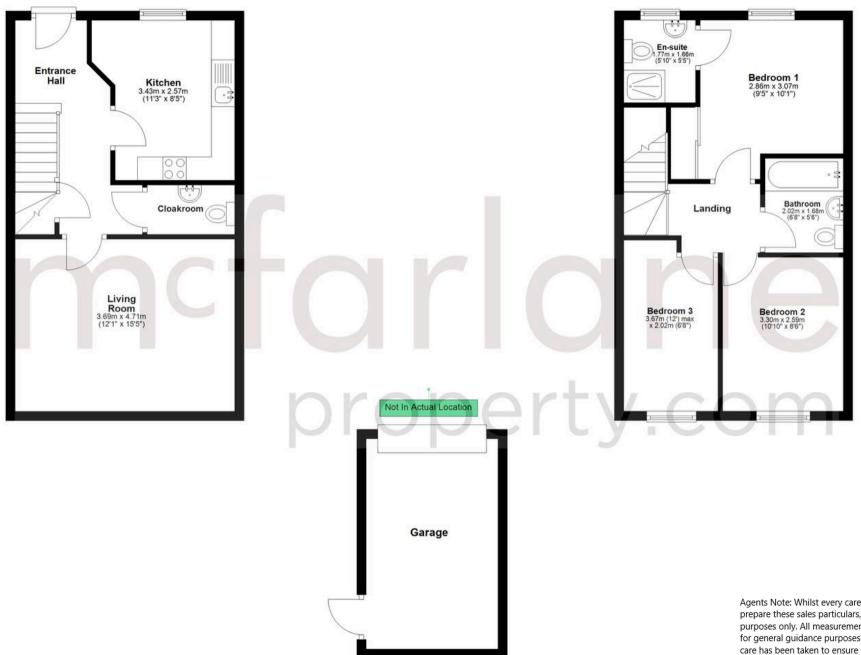

### **Ground Floor**

Approx. 39.5 sq. metres (424.8 sq. feet)

#### **First Floor**

Approx. 39.7 sq. metres (427.1 sq. feet)

Total area: approx. 79.2 sq. metres (852.0 sq. feet)

Agents Note: Whilst every care has been taken to prepare these sales particulars, they are for guidance purposes only. All measurements are approximate are for general guidance purposes only and whilst every care has been taken to ensure their accuracy, they should not be relied upon and potential buyers are advised to recheck the measurements.