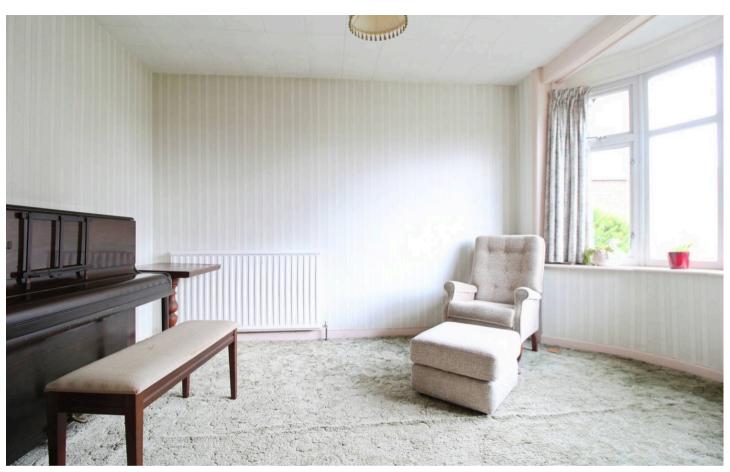

#### **Ground Floor**

Approx. 80.9 sq. metres (870.5 sq. feet)

Total area: approx. 107.8 sq. metres (1160.0 sq. feet)