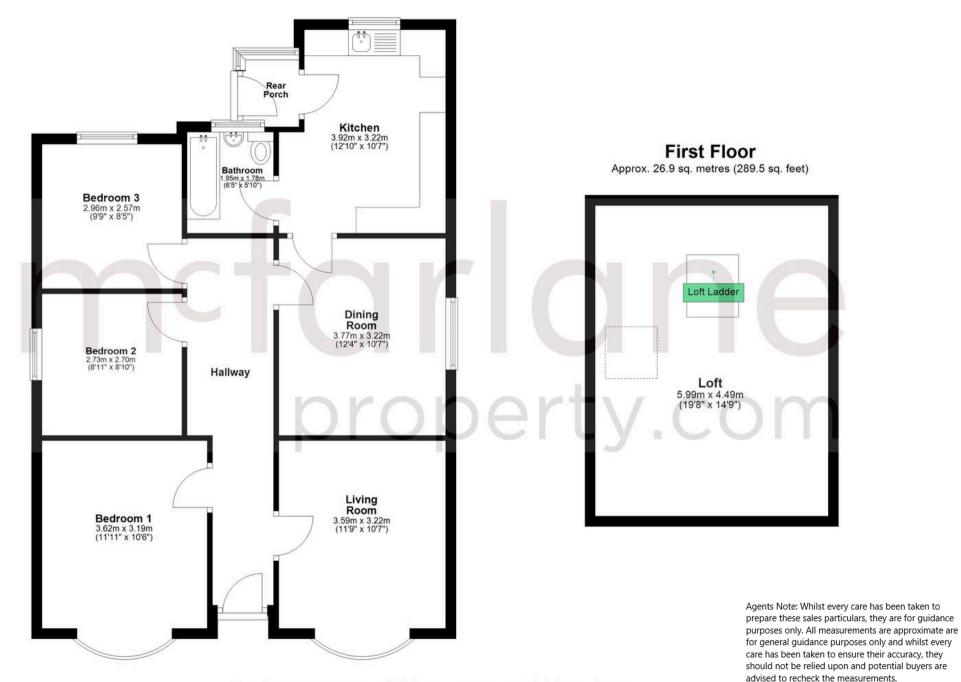

#### **Ground Floor**

Approx. 80.9 sq. metres (870.5 sq. feet)

Total area: approx. 107.8 sq. metres (1160.0 sq. feet)