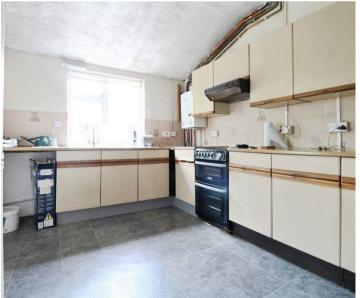

#### **Ground Floor**

Approx. 80.9 sq. metres (870.5 sq. feet)

Total area: approx. 107.8 sq. metres (1160.0 sq. feet)