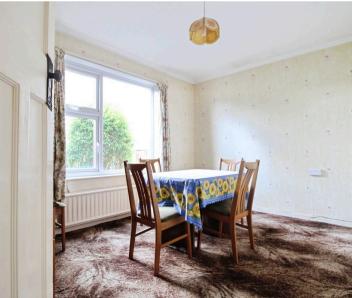

#### **Ground Floor**

Approx. 80.9 sq. metres (870.5 sq. feet)

Total area: approx. 107.8 sq. metres (1160.0 sq. feet)