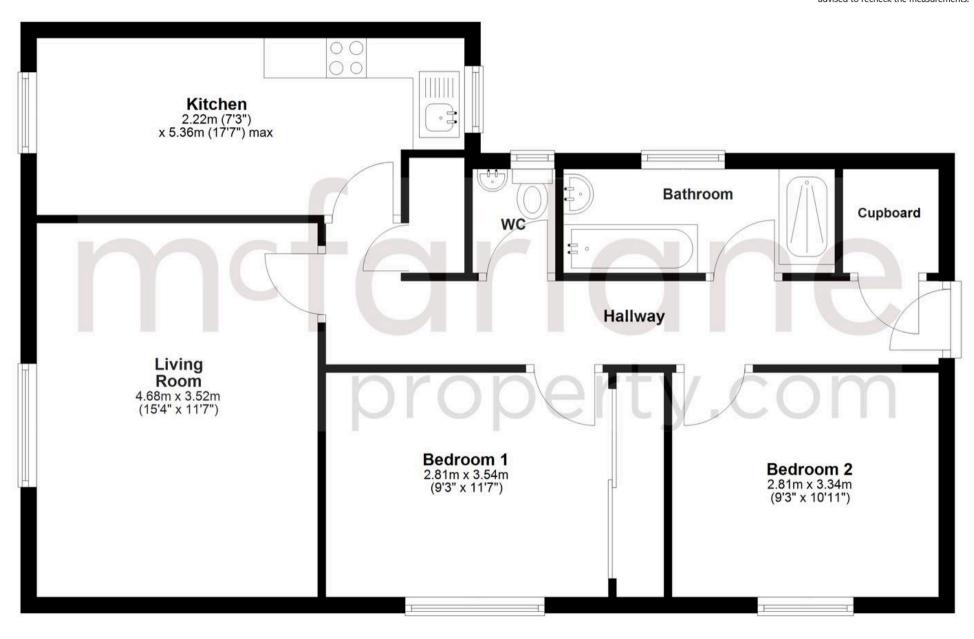

## **Ground Floor**

Approx. 69.3 sq. metres (745.5 sq. feet)

Agents Note: Whilst every care has been taken to prepare these sales particulars, they are for guidance purposes only. All measurements are approximate are for general guidance purposes only and whilst every care has been taken to ensure their accuracy, they should not be relied upon and potential buyers are advised to recheck the measurements.

Total area: approx. 69.3 sq. metres (745.5 sq. feet)