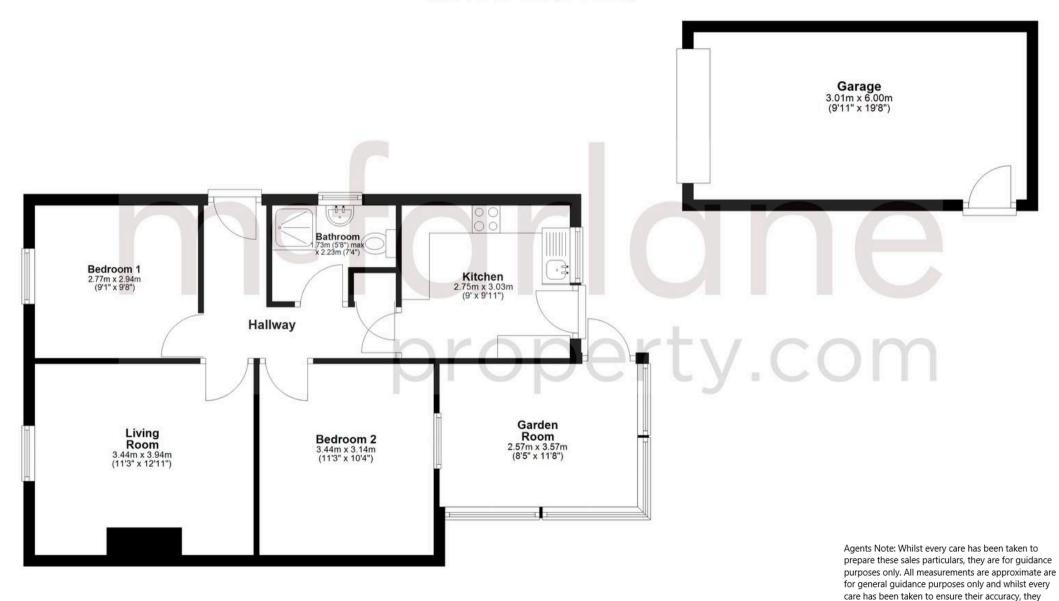

2 bed semi-detached bungalow in Cricklade. Needs updating Hallway, living room, kitchen, 2 bedrooms, wet room, garden room, garage, mature gardens. Viewings by appointment only through McFarlane.

Council Tax band: B Tenure: Freehold

**Ground Floor** 

Approx. 61.6 sq. metres (663.5 sq. feet)

Total area: approx. 61.6 sq. metres (663.5 sq. feet)

should not be relied upon and potential buyers are

advised to recheck the measurements.