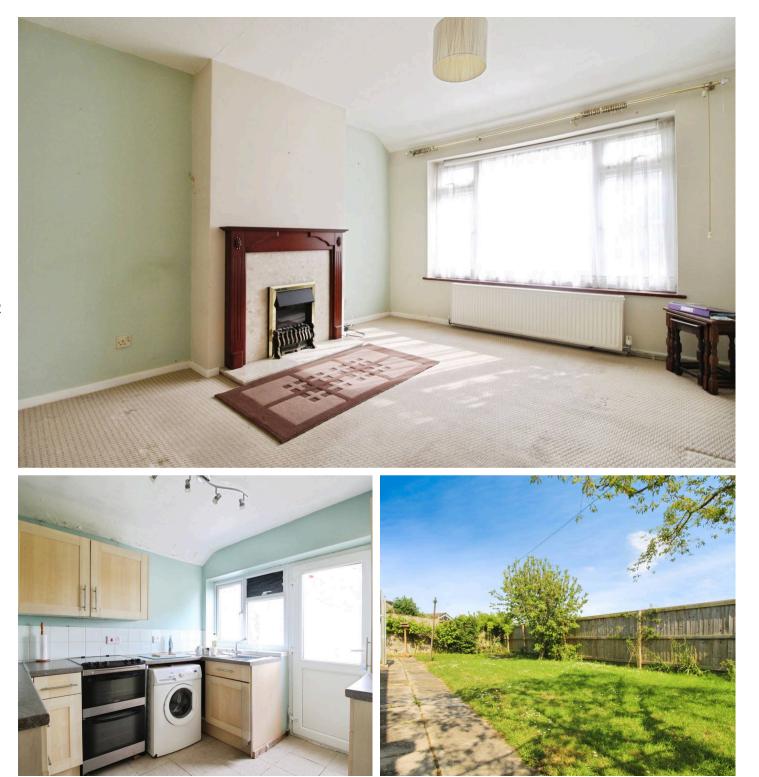

2 bed semi-detached bungalow in Cricklade. Needs updating Hallway, living room, kitchen, 2 bedrooms, wet room, garden room, garage, mature gardens. Viewings by appointment only through McFarlane.