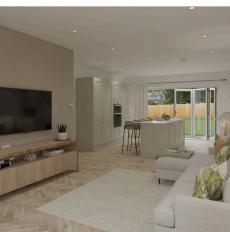

## **Entrance Hall**

**Sitting Room** 

13' 7" x 17' 11" (4.13m x 5.45m)

Kitchen / Breakfast / Family Room

28' 7" x 15' 2" (8.71m x 4.62m)

**Dining Room** 

13' 6" x 17' 11" (4.11m x 5.45m)

Study