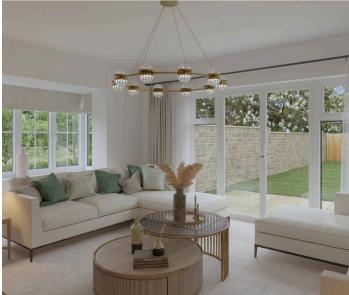

## **Entrance Hall**

**Sitting Room** 

13' 7" x 17' 11" (4.13m x 5.45m)

Kitchen / Breakfast / Family Room

28' 7" x 15' 2" (8.71m x 4.62m)

**Dining Room** 

13' 6" x 17' 11" (4.11m x 5.45m)

Study