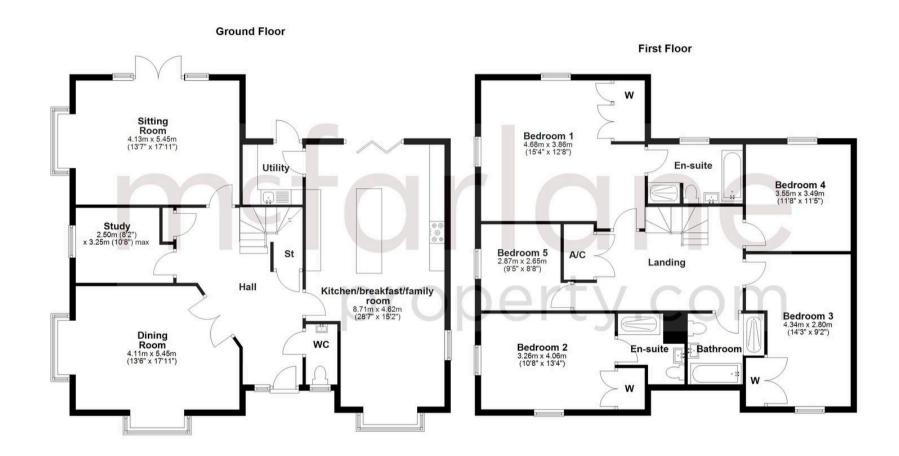

## **Entrance Hall**

**Sitting Room** 

13' 7" x 17' 11" (4.13m x 5.45m)

Kitchen / Breakfast / Family Room

28' 7" x 15' 2" (8.71m x 4.62m)

**Dining Room** 

13' 6" x 17' 11" (4.11m x 5.45m)

Study

8' 3" x 9' 2" (2.51m x 2.79m)

**Utility and WC** 

Landing

Bedroom 1

15' 4" x 12' 8" (4.68m x 3.86m)

**En-Suite** 

Bedroom 2

10' 8" x 13' 4" (3.26m x 4.06m)

**En-Suite** 

Bedroom 3

14' 3" x 9' 2" (4.34m x 2.80m)

Bedroom 4

11' 8" x 11' 5" (3.55m x 3.49m)

**Bathroom** 

Bedroom 5

9' 5" x 8' 8" (2.87m x 2.65m)