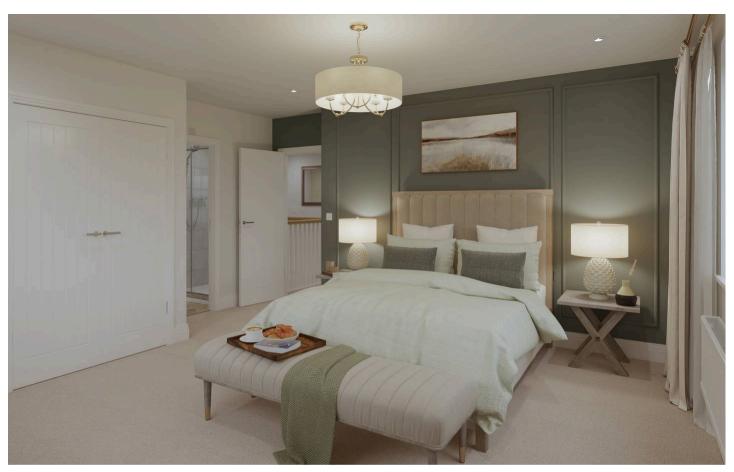

8' 3" x 9' 2" (2.51m x 2.79m)

**Utility and WC** 

Landing

Bedroom 1

15' 4" x 12' 8" (4.68m x 3.86m)

**En-Suite** 

Bedroom 2

10' 8" x 13' 4" (3.26m x 4.06m)