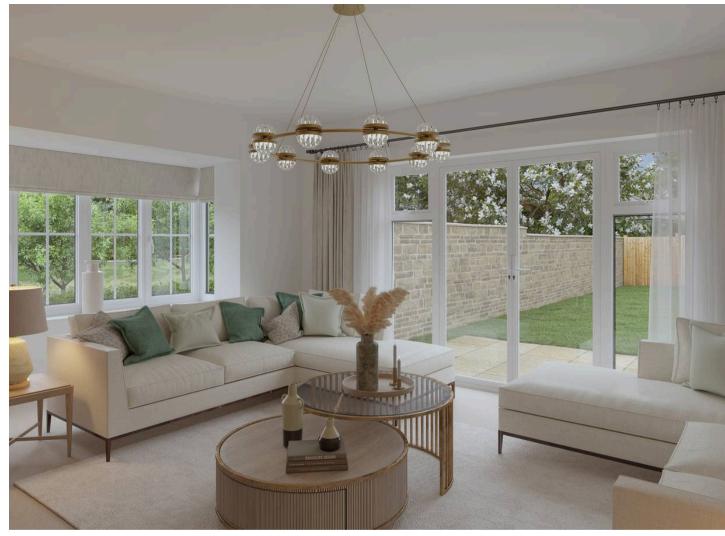

## **Entrance Hall**

**Sitting Room** 

13' 7" x 17' 11" (4.13m x 5.45m)

Kitchen / Breakfast / Family Room

28' 7" x 15' 2" (8.71m x 4.62m)

**Dining Room** 

13' 6" x 17' 11" (4.11m x 5.45m)

Study