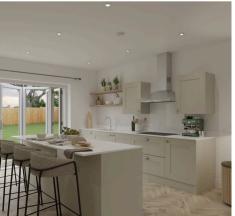

## **Entrance Hall**

**Sitting Room** 

13' 7" x 17' 11" (4.13m x 5.45m)

Kitchen / Breakfast / Family Room

28' 7" x 15' 2" (8.71m x 4.62m)

**Dining Room** 

13' 6" x 17' 11" (4.11m x 5.45m)

Study