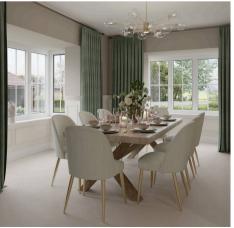

## **Entrance Hall**

**Sitting Room** 

13' 7" x 17' 11" (4.13m x 5.45m)

Kitchen / Breakfast / Family Room

28' 7" x 15' 2" (8.71m x 4.62m)

**Dining Room** 

13' 6" x 17' 11" (4.11m x 5.45m)

Study