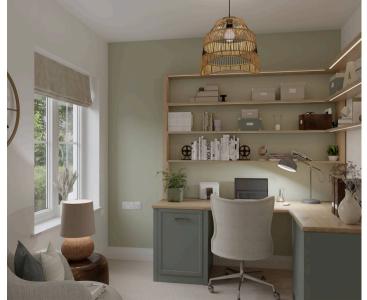

## **Entrance Hall**

**Sitting Room** 

13' 7" x 17' 11" (4.13m x 5.45m)

Kitchen / Breakfast / Family Room

28' 7" x 15' 2" (8.71m x 4.62m)

**Dining Room** 

13' 6" x 17' 11" (4.11m x 5.45m)

Study