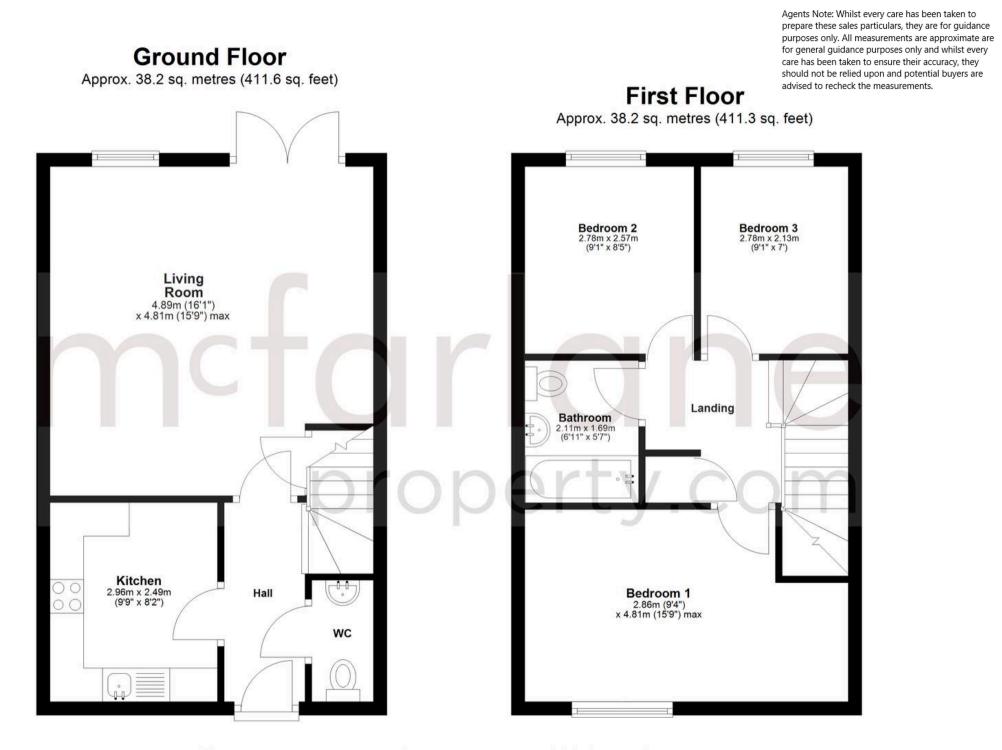

Tenure: Leasehold

EPC Energy Efficiency Rating: B

EPC Environmental Impact Rating: B

Total area: approx. 76.5 sq. metres (822.9 sq. feet)