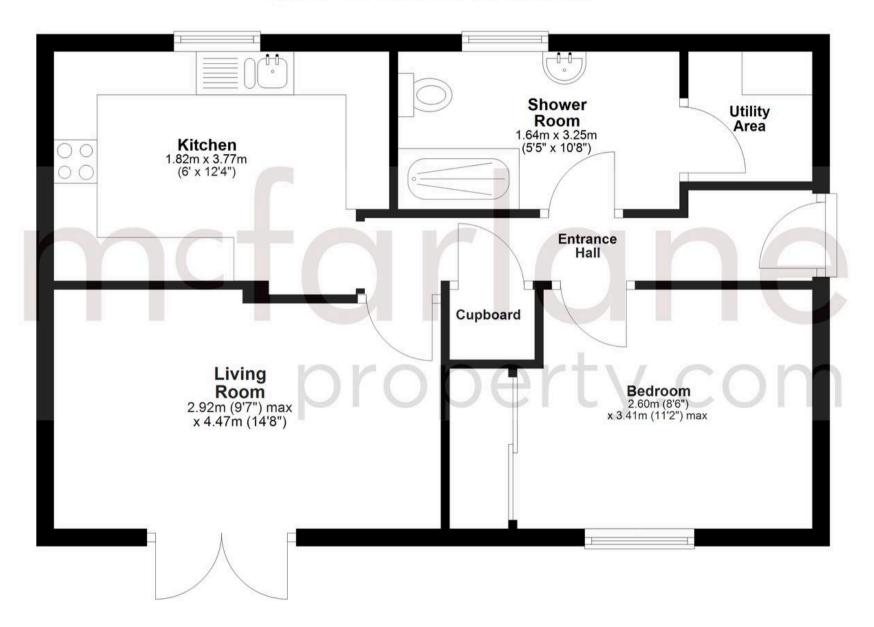

Tenure: Leasehold

EPC Energy Efficiency Rating: C

EPC Environmental Impact Rating: C

**Ground Floor** 

Agents Note: Whilst every care has been taken to prepare these sales particulars, they are for guidance purposes only. All measurements are approximate are for general guidance purposes only and whilst every care has been taken to ensure their accuracy, they should not be relied upon and potential buyers are advised to recheck the measurements.

Approx. 46.9 sq. metres (505.2 sq. feet)

Total area: approx. 46.9 sq. metres (505.2 sq. feet)