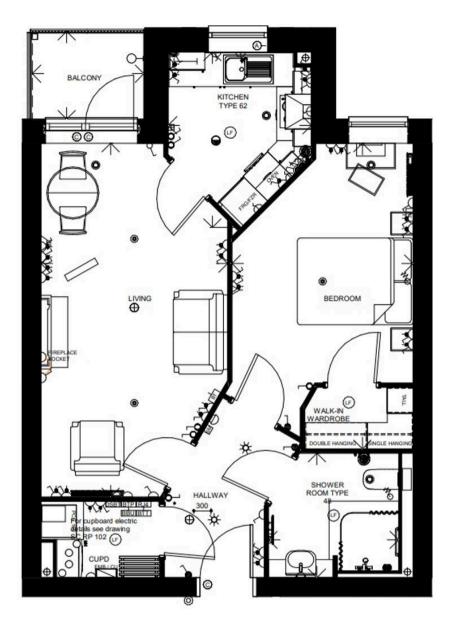

## Hall

Living/Dining Room 20' 0" x 10' 7" (6.10m x 3.22m)

Kitchen

10' 10" x 8' 1" (3.30m x 2.47m)

Balcony

Bedroom

17' 3" x 10' 3" (5.27m x 3.12m)

Walk-In Wardrobe

Shower Room

Cupboard

FLAT AREA:-

52.07 m<sup>2</sup> 560.46 ft<sup>2</sup>

Living 20' - 0" × 10' - 7" max 6104 mm × 322 mm max 8' - 1" × 9' - 11" 2474 mm × 3030 mm max 2147 mm 8edroom 17' - 4" max × 10' - 3 max 5' - 0" max 1939 mm max × 1512 mm