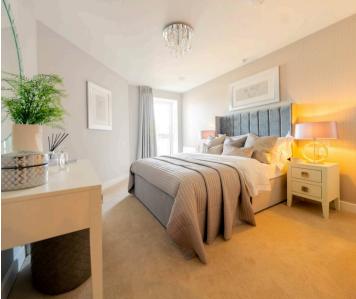

## Hall

Living/Dining Room 20' 0" x 10' 7" (6.10m x 3.22m)

Kitchen

10' 10" x 8' 1" (3.30m x 2.47m)

Balcony

Bedroom

17' 3" x 10' 3" (5.27m x 3.12m)

Walk-In Wardrobe