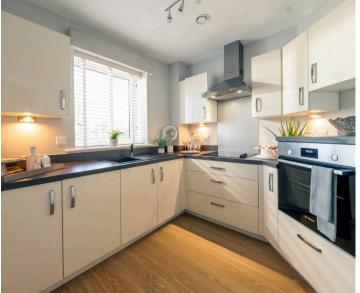

## Hall

Living/Dining Room 20' 0" x 10' 7" (6.10m x 3.22m)

Kitchen

10' 10" x 8' 1" (3.30m x 2.47m)

Balcony

Bedroom

17' 3" x 10' 3" (5.27m x 3.12m)

Walk-In Wardrobe