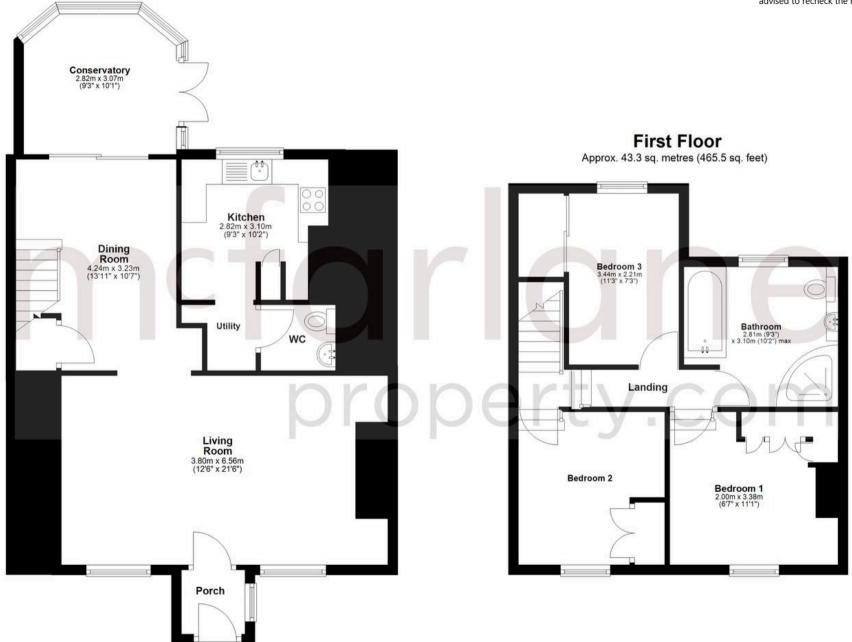

## **Ground Floor**

Approx. 63.2 sq. metres (680.3 sq. feet)

Agents Note: Whilst every care has been taken to prepare these sales particulars, they are for guidance purposes only. All measurements are approximate are for general guidance purposes only and whilst every care has been taken to ensure their accuracy, they should not be relied upon and potential buyers are advised to recheck the measurements.

Total area: approx. 106.4 sq. metres (1145.8 sq. feet)