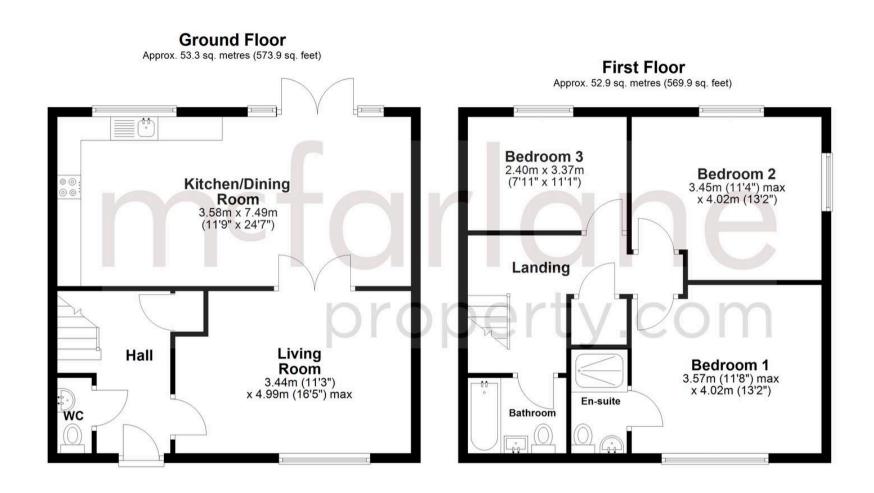

### Hall

Living Room

11' 3" x 16' 4" (3.44m x 4.99m)

**Kitchen/Dining Room** 11' 9" x 24' 7" (3.58m x 7.49m)

wc

Landing

Bedroom 1

11' 9" x 13' 2" (3.57m x 4.02m)

**En-Suite** 

Bedroom 2

11' 4" x 13' 2" (3.45m x 4.02m)

Bedroom 3

7' 10" x 11' 1" (2.40m x 3.37m)

Bathroom

Total area: approx. 106.3 sq. metres (1143.8 sq. feet)