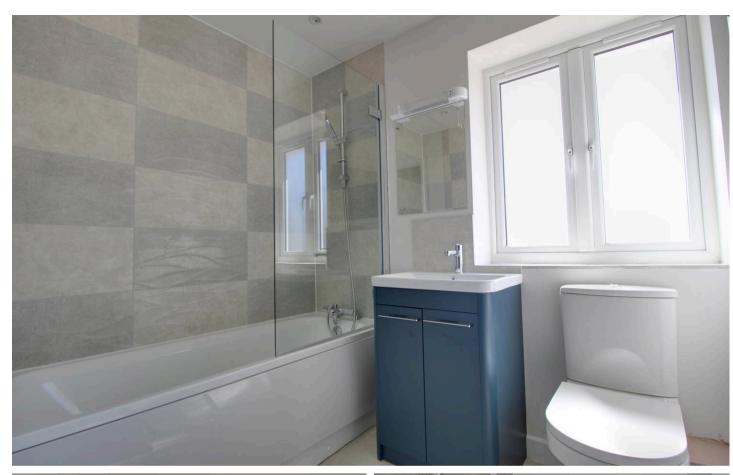

**En-Suite** 

Bedroom 2

11' 4" x 13' 2" (3.45m x 4.02m)

Bedroom 3

7' 10" x 11' 1" (2.40m x 3.37m)

Bathroom

Total area: approx. 106.3 sq. metres (1143.8 sq. feet)