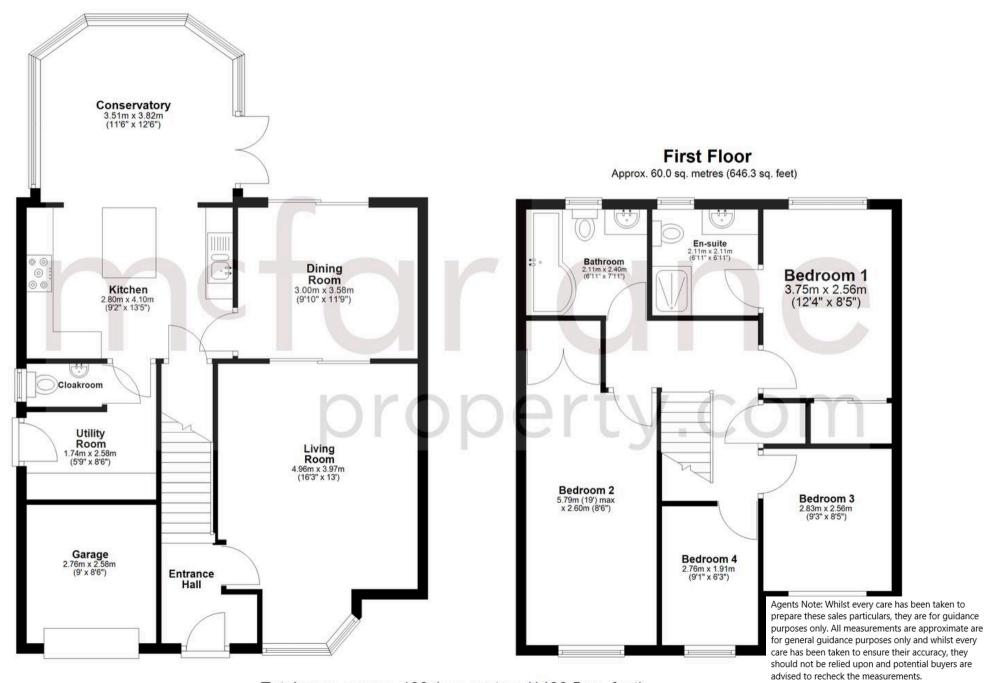

# **Ground Floor**

Approx. 78.1 sq. metres (840.2 sq. feet)

Total area: approx. 138.1 sq. metres (1486.5 sq. feet)