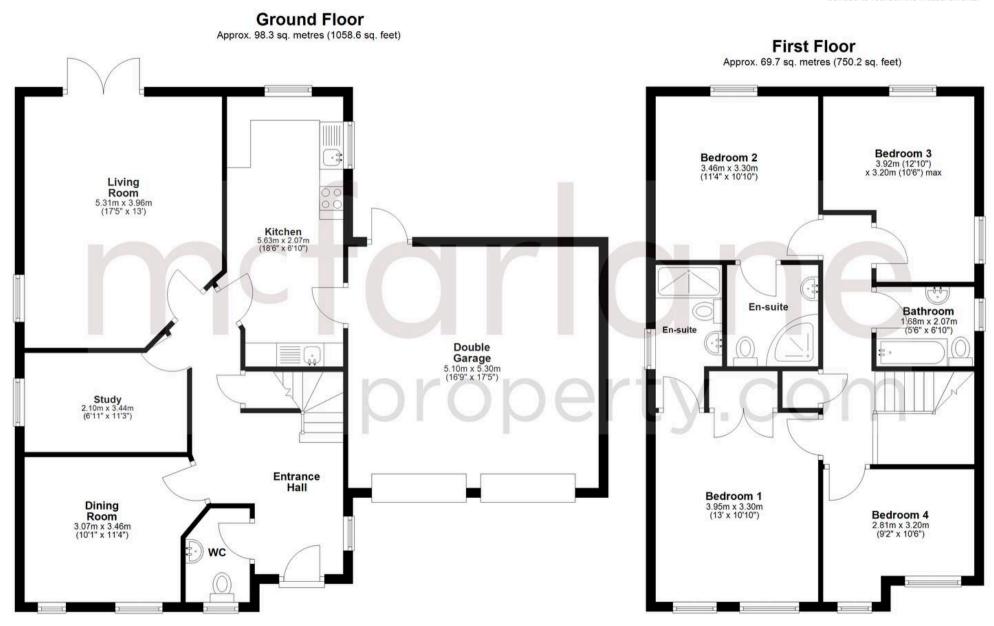

## Cricklade, Swindon

- FOUR Double Bedrooms
- Private & Mature Garden
- Double Garage
- Kitchen Breakfast Room
- TWO En-Suites
- Three Reception Rooms

4 bed detached family home . Originally 5 beds, now with 4 double beds. Lovingly cared for with generous plot, garden, double garage, and driveway. Gas heating, uPVC windows. 01793 751044 to View.

Council Tax band: TBD

Tenure: Freehold

EPC Energy Efficiency Rating: C

**EPC Environmental Impact Rating: D** 

Agents Note: Whilst every care has been taken to prepare these sales particulars, they are for guidance purposes only. All measurements are approximate are for general guidance purposes only and whilst every care has been taken to ensure their accuracy, they should not be relied upon and potential buyers are advised to recheck the measurements.